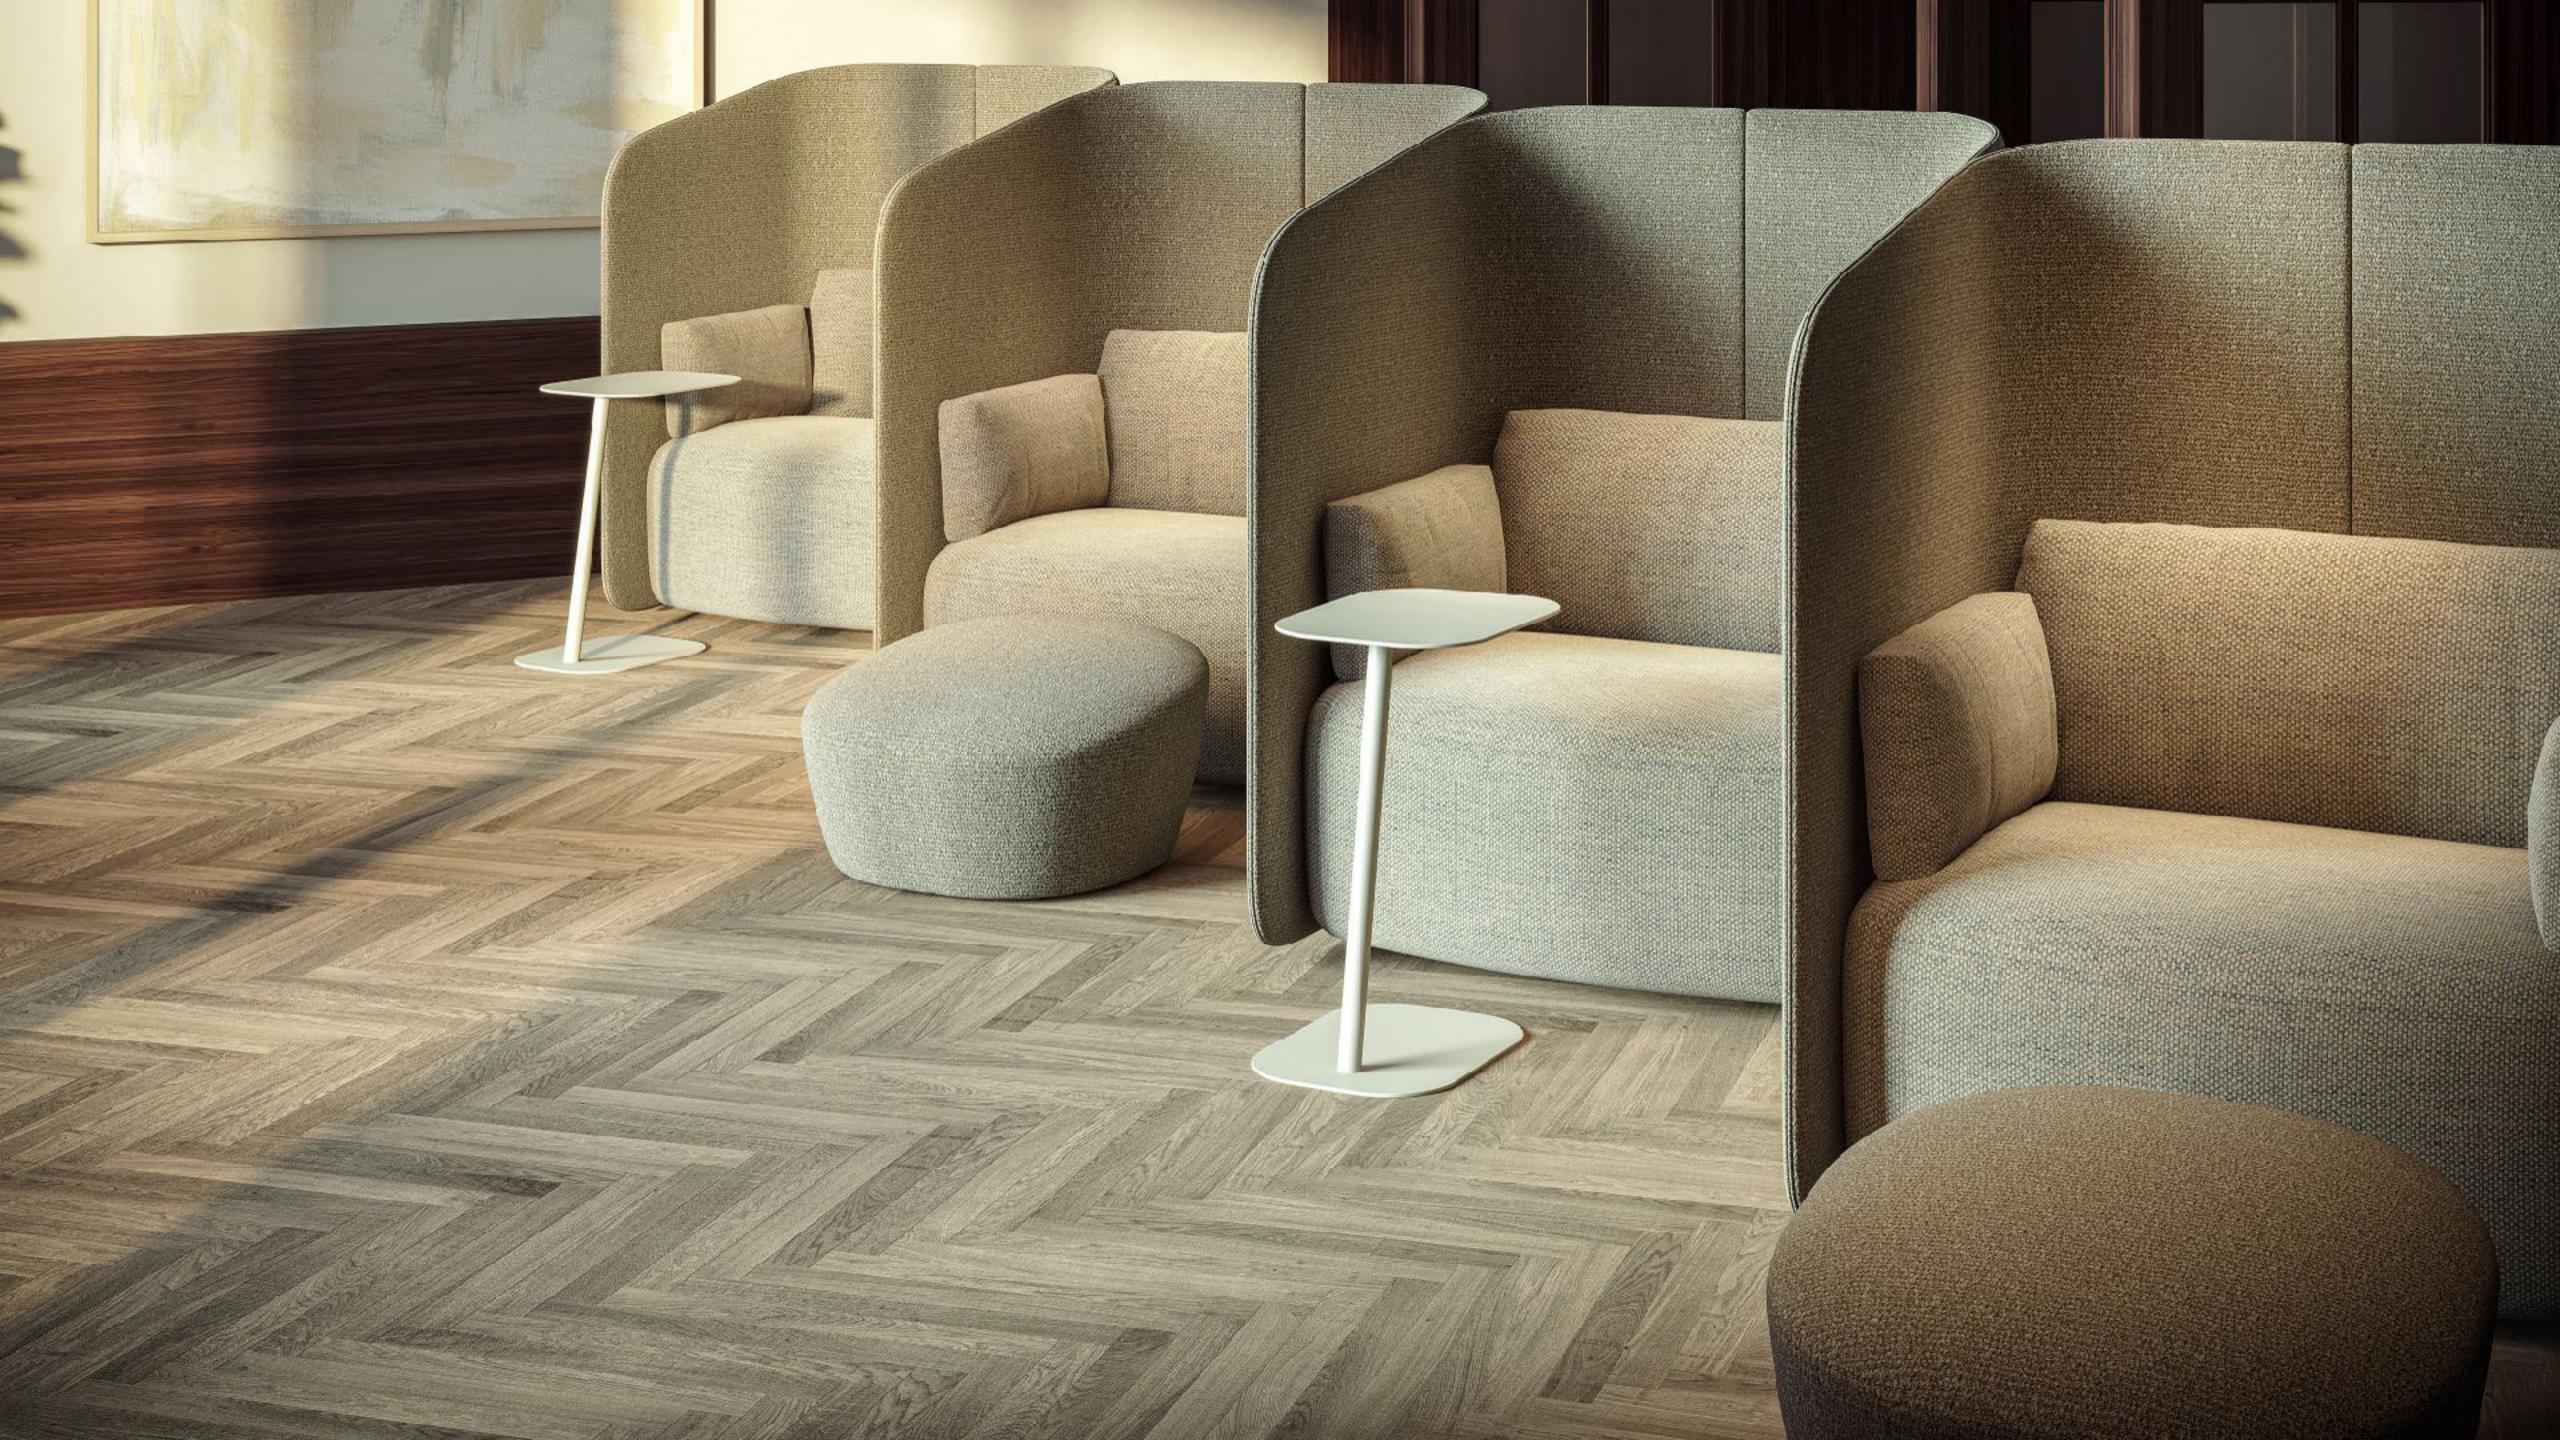

# 

Mila Lounge Collection

Mila, a unique soft seating range ideal for creating a range of luxurious spaces. With a firm surround creating a protective cocoon around its soft cushioning, Mila's sofa, armchair chair and high-back single seat promise an oasis of calm, next-level comfort and a place of sanctuary.

Mila, a unique soft seating range ideal for creating a range of luxurious spaces. With a firm surround creating a protective cocoon around its soft cushioning, Mila's sofa, armchair chair and high-back single seat promise an oasis of calm, next-level comfort and a place of sanctuary.

### Mila Lounge

Height: 1300mm (51.25")
Seat Height: 420mm (16.5")
Width: 1000mm (39.5")
Seat Width: 665mm (26.25")
Depth: 860mm (34")
Seat Depth: 720mm (28.25)