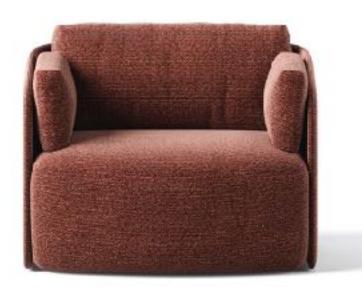

# 

Mila Lounge Collection

Mila, a unique soft seating range ideal for creating a range of luxurious spaces. With a firm surround creating a protective cocoon around its soft cushioning, Mila's sofa, armchair chair and high-back single seat promise an oasis of calm, next-level comfort and a place of sanctuary.

Mila, a unique soft seating range ideal for creating a range of luxurious spaces. With a firm surround creating a protective cocoon around its soft cushioning, Mila's sofa, armchair chair and high-back single seat promise an oasis of calm, next-level comfort and a place of sanctuary.

#### MIL1 Mila Single Seat - Low Back

Height: 670mm (26.25")
Seat Height: 420mm (16.5")
Width: 1000mm (39.5")
Seat Width: 665mm (26.25")
Depth: 860mm (34")
Seat Depth: 720mm (28.25)

MIL2

Mila Two Seat - Low Back