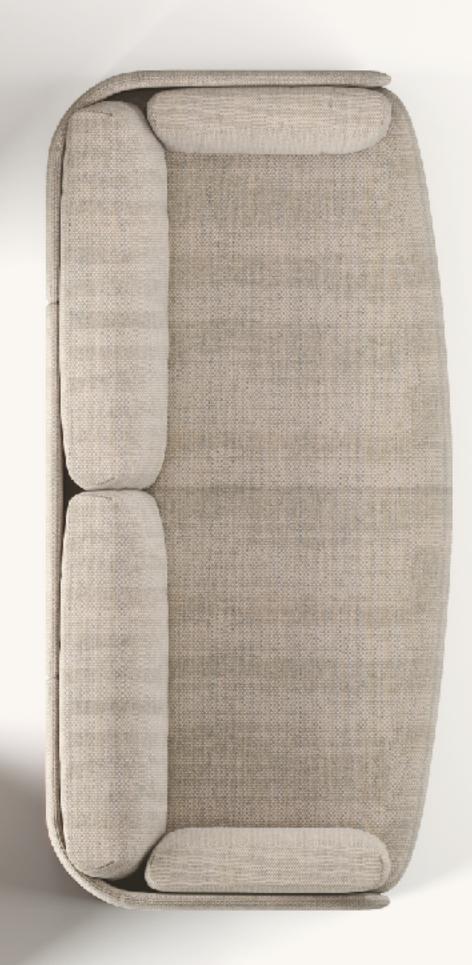

# 

Mila Lounge Collection

Mila, a unique soft seating range ideal for creating a range of luxurious spaces. With a firm surround creating a protective cocoon around its soft cushioning, Mila's sofa, armchair chair and high-back single seat promise an oasis of calm, next-level comfort and a place of sanctuary.

Mila, a unique soft seating range ideal for creating a range of luxurious spaces. With a firm surround creating a protective cocoon around its soft cushioning, Mila's sofa, armchair chair and high-back single seat promise an oasis of calm, next-level comfort and a place of sanctuary.

Height: 670mm (26.25")
Seat Height: 420mm (16.5")
Width: 1760mm (69.5")
Seat Width: 1425mm (56.25")
Depth: 860mm (34")
Seat Depth: 720mm (28.25)