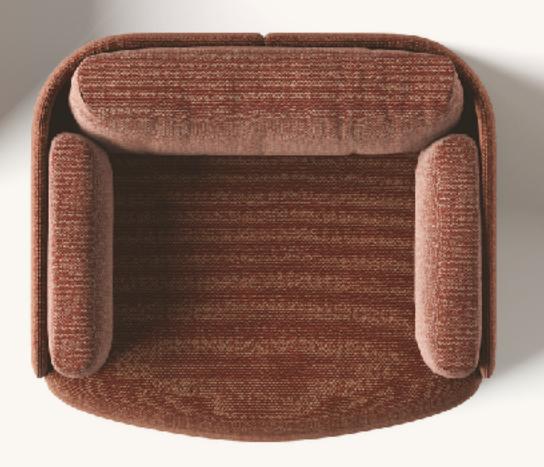

# 

Mila Lounge Collection

Mila, a unique soft seating range ideal for creating a range of luxurious spaces. With a firm surround creating a protective cocoon around its soft cushioning, Mila's sofa, armchair chair and high-back single seat promise an oasis of calm, next-level comfort and a place of sanctuary.

Mila, a unique soft seating range ideal for creating a range of luxurious spaces. With a firm surround creating a protective cocoon around its soft cushioning, Mila's sofa, armchair chair and high-back single seat promise an oasis of calm, next-level comfort and a place of sanctuary.

#### MIL1 Mila Single Seat - Low Back

Height: 670mm (26.25")
Seat Height: 420mm (16.5")
Width: 1000mm (39.5")
Seat Width: 665mm (26.25")
Depth: 860mm (34")
Seat Depth: 720mm (28.25)

MIL2

Mila Two Seat - Low Back