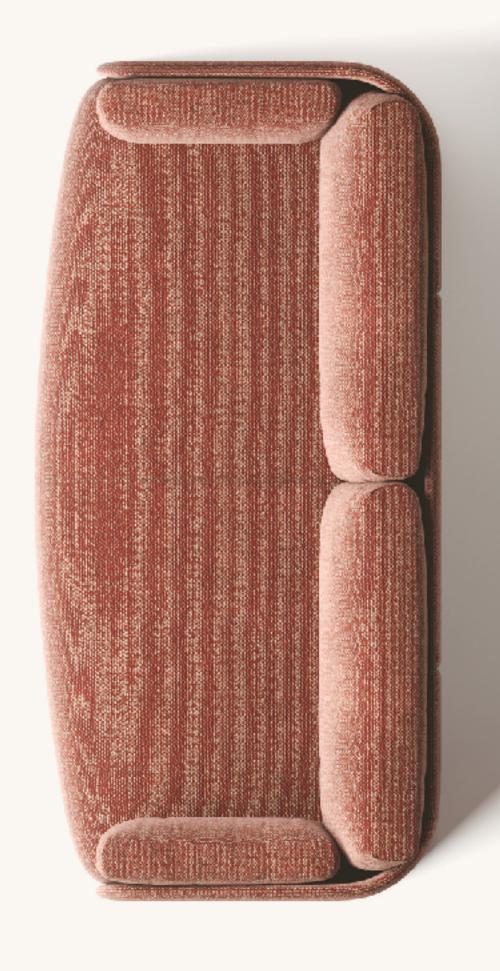

# 

Mila Lounge Collection

Mila, a unique soft seating range ideal for creating a range of luxurious spaces. With a firm surround creating a protective cocoon around its soft cushioning, Mila's sofa, armchair chair and high-back single seat promise an oasis of calm, next-level comfort and a place of sanctuary.

Mila, a unique soft seating range ideal for creating a range of luxurious spaces. With a firm surround creating a protective cocoon around its soft cushioning, Mila's sofa, armchair chair and high-back single seat promise an oasis of calm, next-level comfort and a place of sanctuary.

### Mila Lounge

Height: 1300mm (51.25")
Seat Height: 420mm (16.5")
Width: 1000mm (39.5")
Seat Width: 665mm (26.25")
Depth: 860mm (34")
Seat Depth: 720mm (28.25)