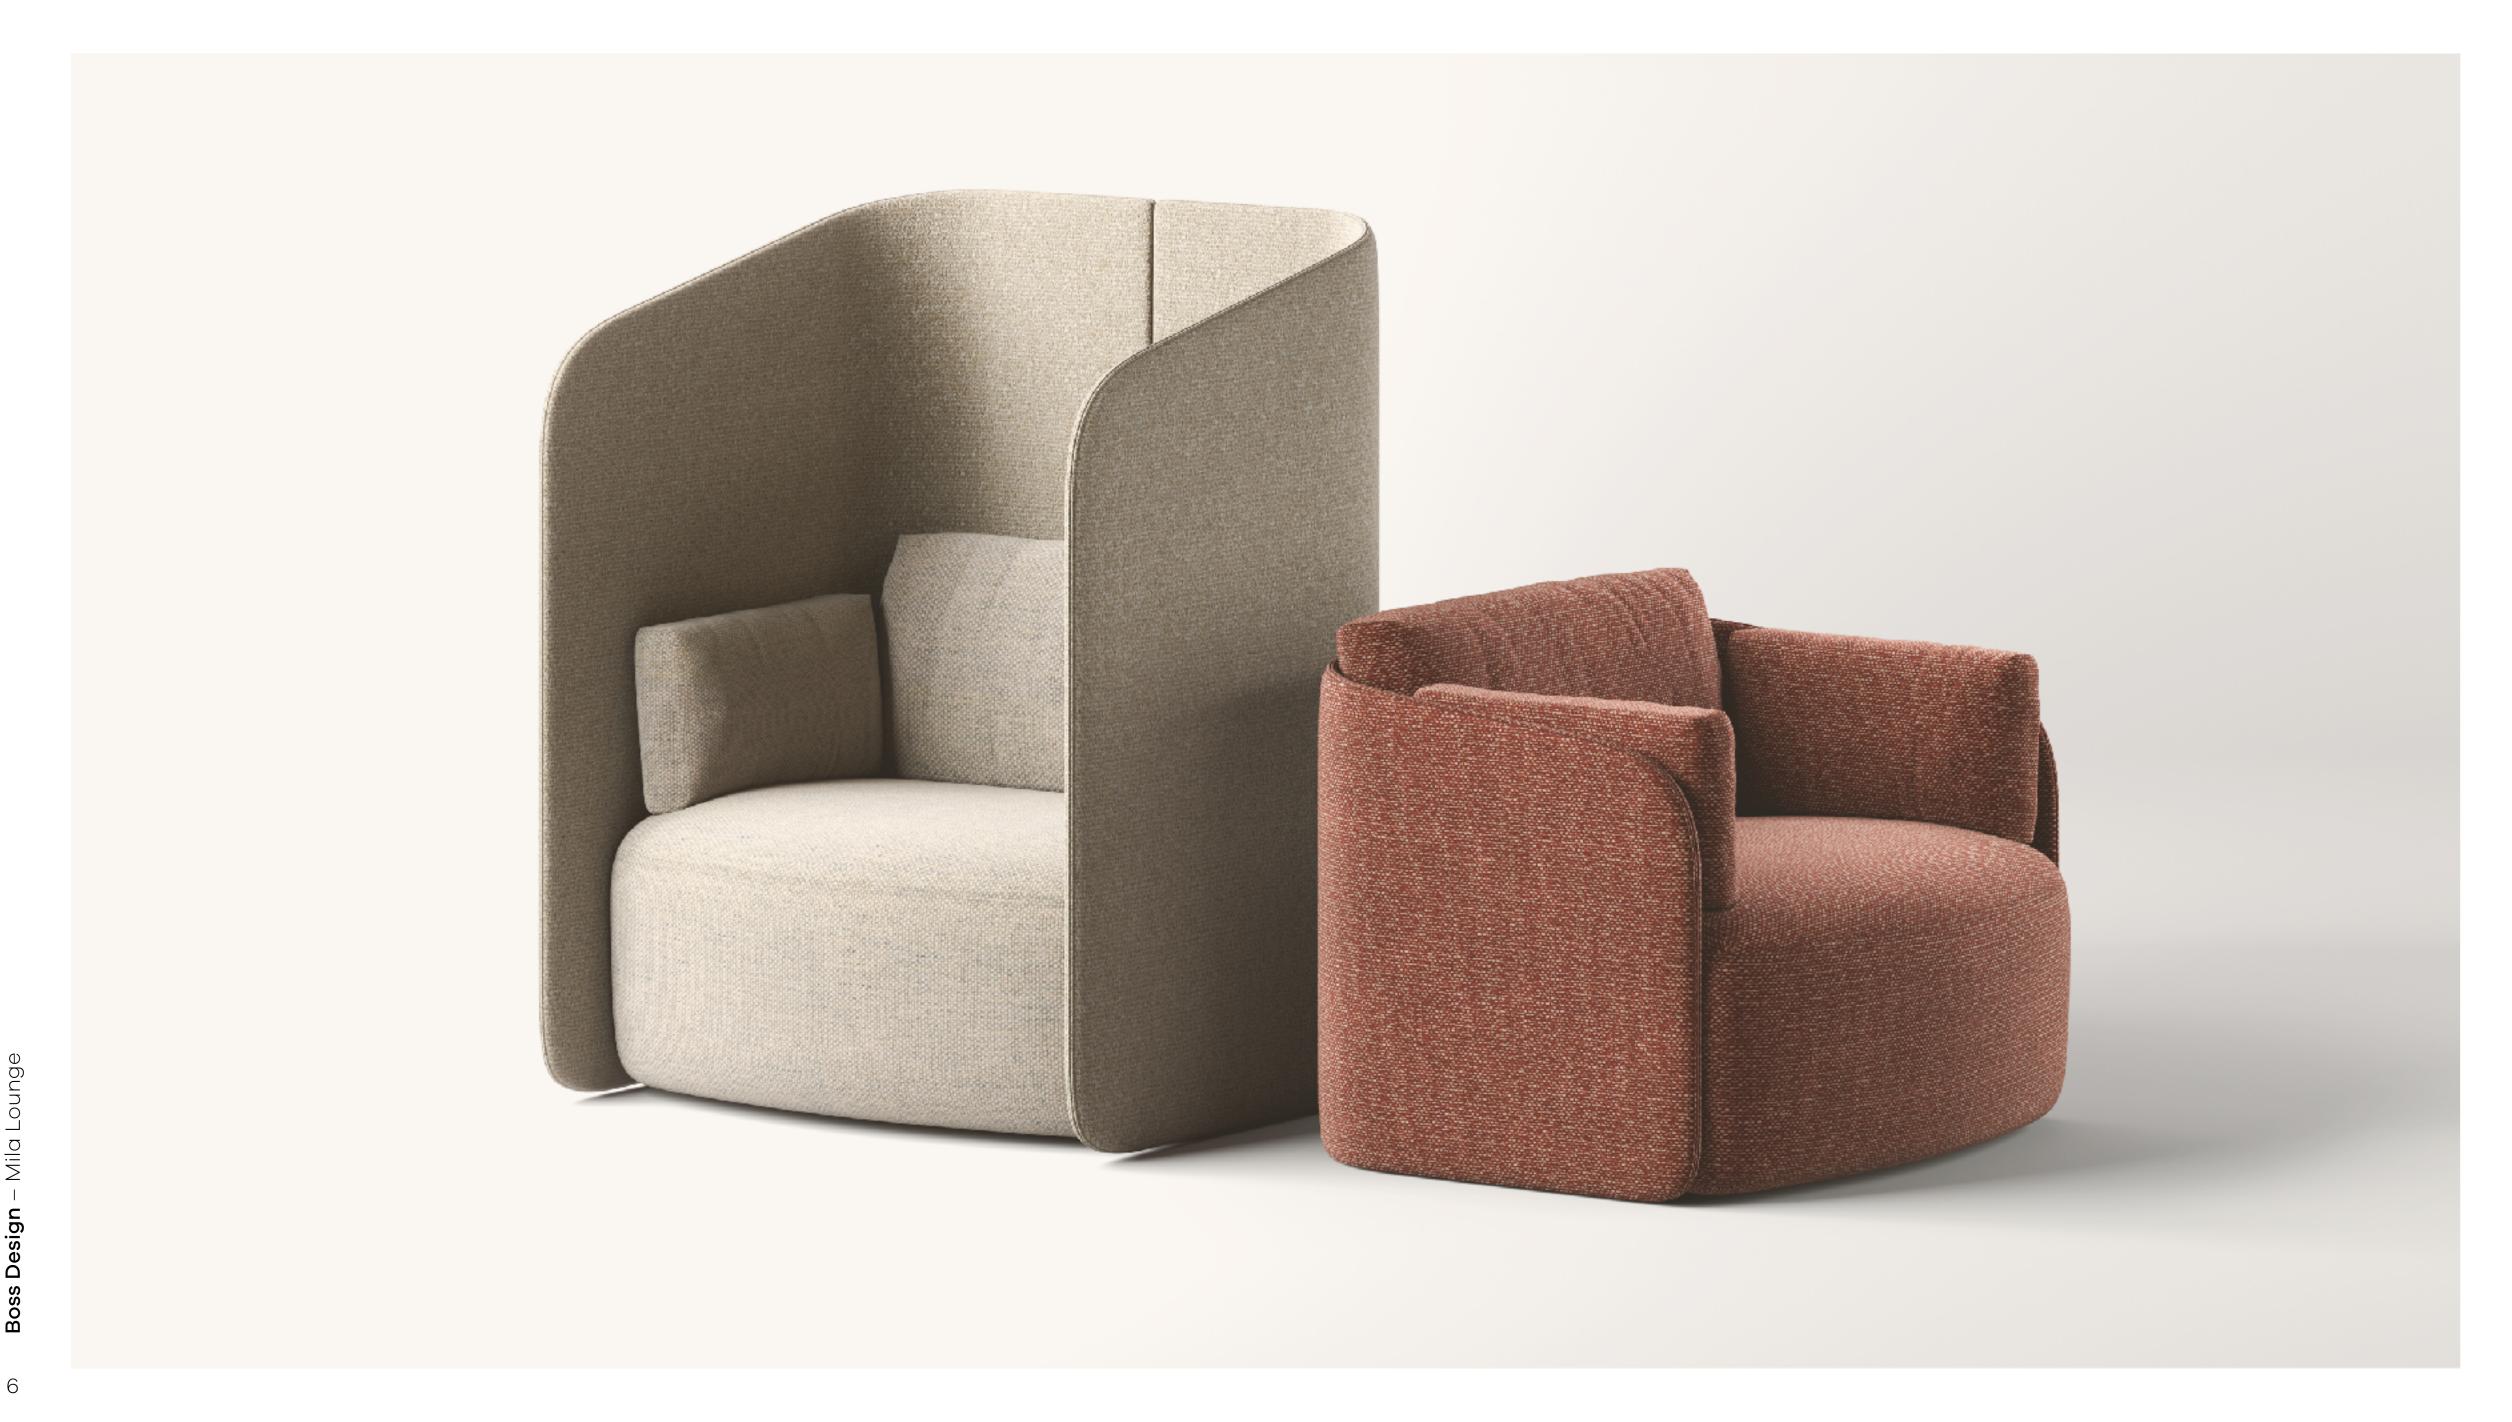

# 

Mila Lounge Collection

Mila, a unique soft seating range ideal for creating a range of luxurious spaces. With a firm surround creating a protective cocoon around its soft cushioning, Mila's sofa, armchair chair and high-back single seat promise an oasis of calm, next-level comfort and a place of sanctuary.

Mila, a unique soft seating range ideal for creating a range of luxurious spaces. With a firm surround creating a protective cocoon around its soft cushioning, Mila's sofa, armchair chair and high-back single seat promise an oasis of calm, next-level comfort and a place of sanctuary.

#### MIL1 Mila Single Seat - Low Back

Height: 670mm (26.25")
Seat Height: 420mm (16.5")
Width: 1000mm (39.5")
Seat Width: 665mm (26.25")
Depth: 860mm (34")
Seat Depth: 720mm (28.25)

MIL2

Mila Two Seat - Low Back