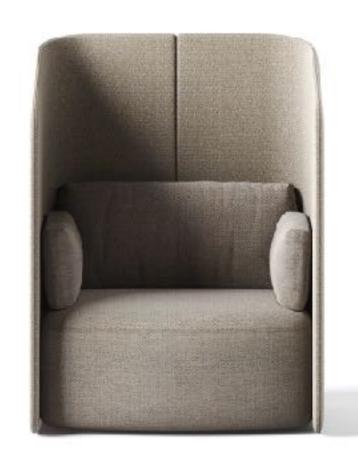

#### MIL1 Mila Single Seat - Low Back

Height: 670mm (26.25")
Seat Height: 420mm (16.5")
Width: 1000mm (39.5")
Seat Width: 665mm (26.25")
Depth: 860mm (34")
Seat Depth: 720mm (28.25)

MIL2

Mila Two Seat - Low Back