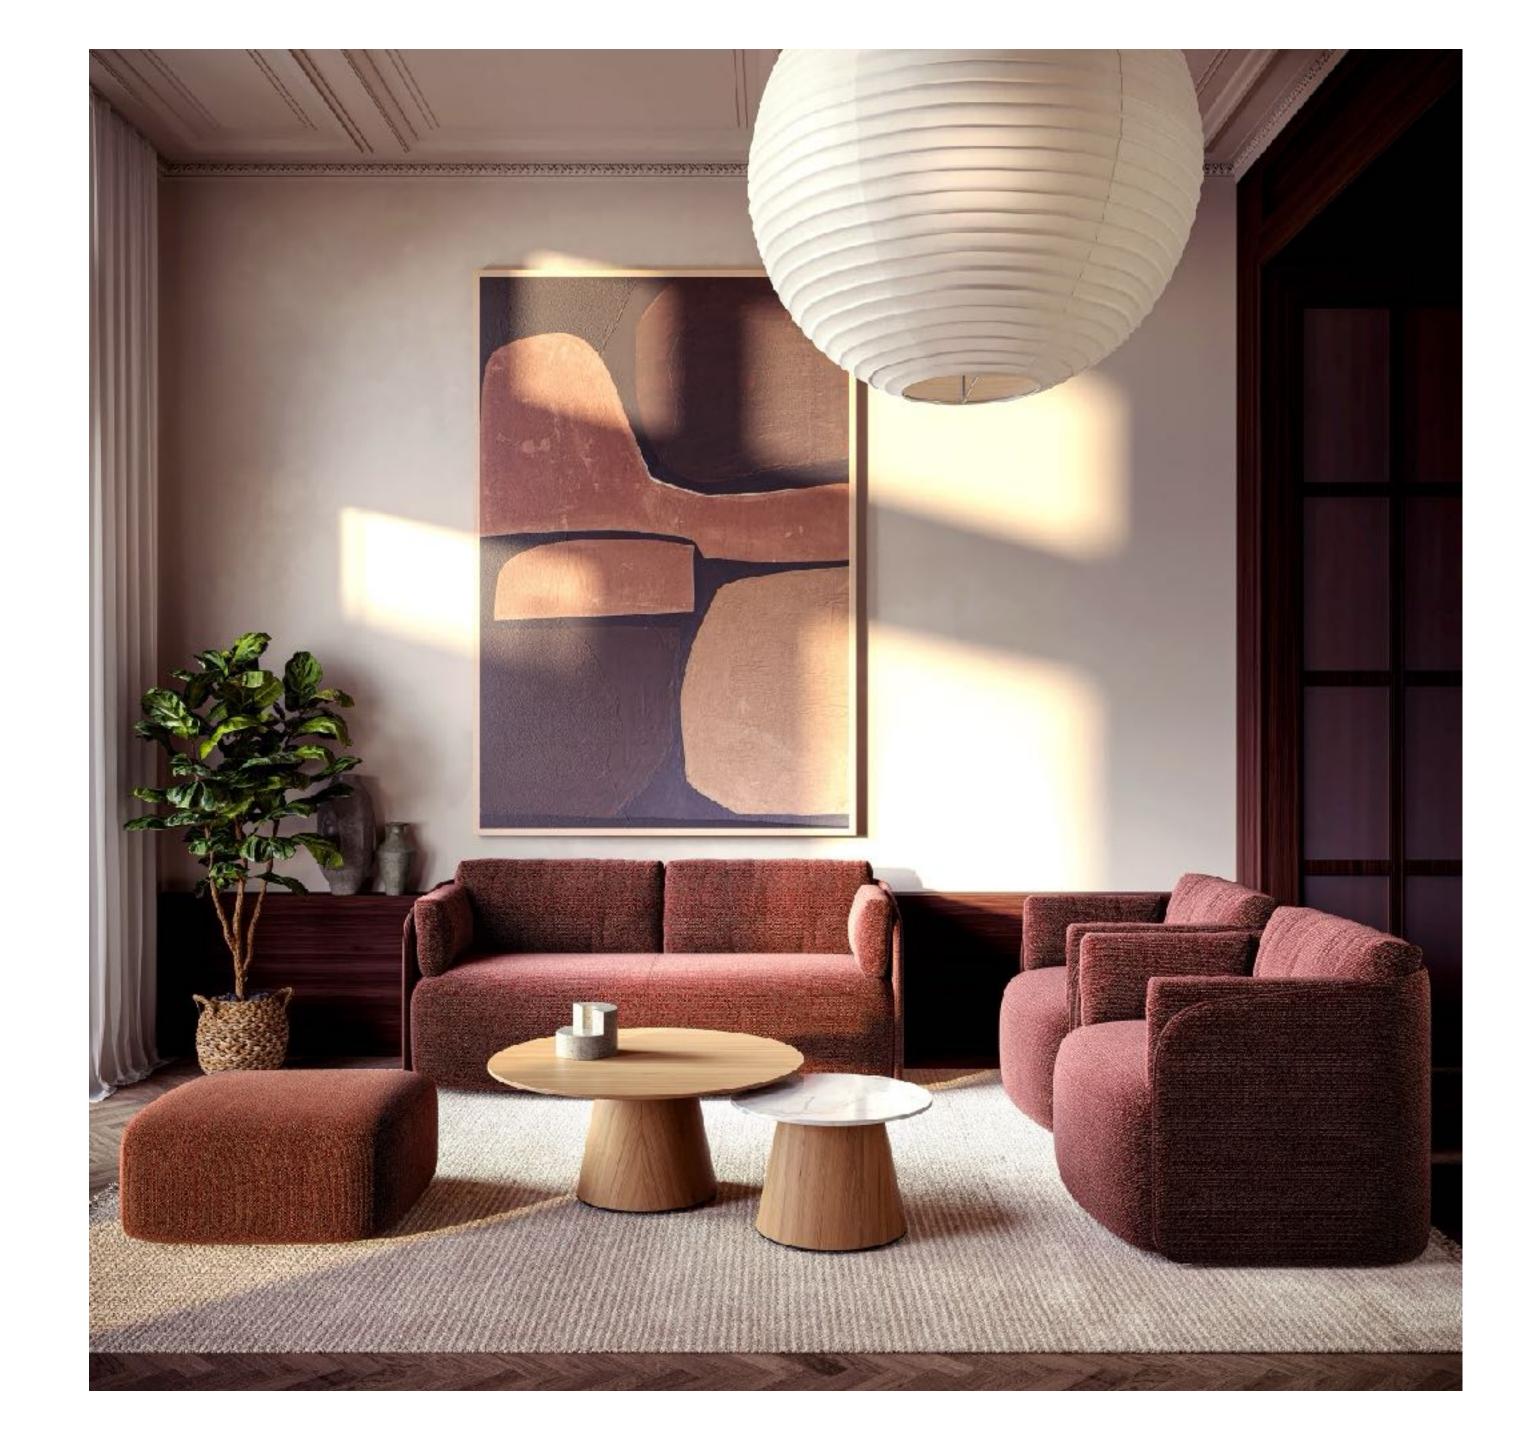

# 

Mila Lounge Collection

Mila, a unique soft seating range ideal for creating a range of luxurious spaces. With a firm surround creating a protective cocoon around its soft cushioning, Mila's sofa, armchair chair and high-back single seat promise an oasis of calm, next-level comfort and a place of sanctuary.

Mila, a unique soft seating range ideal for creating a range of luxurious spaces. With a firm surround creating a protective cocoon around its soft cushioning, Mila's sofa, armchair chair and high-back single seat promise an oasis of calm, next-level comfort and a place of sanctuary.

### Mila Lounge

Height: 1300mm (51.25")
Seat Height: 420mm (16.5")
Width: 1000mm (39.5")
Seat Width: 665mm (26.25")
Depth: 860mm (34")
Seat Depth: 720mm (28.25)