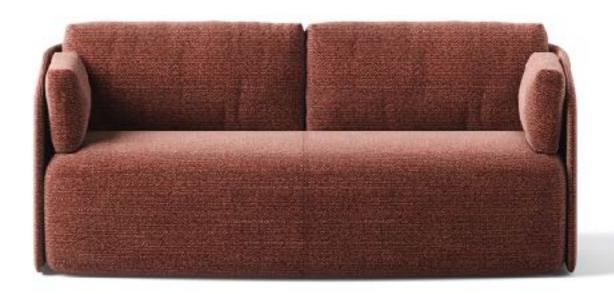

# 

Mila Lounge Collection

Mila, a unique soft seating range ideal for creating a range of luxurious spaces. With a firm surround creating a protective cocoon around its soft cushioning, Mila's sofa, armchair chair and high-back single seat promise an oasis of calm, next-level comfort and a place of sanctuary.

Mila, a unique soft seating range ideal for creating a range of luxurious spaces. With a firm surround creating a protective cocoon around its soft cushioning, Mila's sofa, armchair chair and high-back single seat promise an oasis of calm, next-level comfort and a place of sanctuary.

Height: 670mm (26.25")
Seat Height: 420mm (16.5")
Width: 1760mm (69.5")
Seat Width: 1425mm (56.25")
Depth: 860mm (34")
Seat Depth: 720mm (28.25)