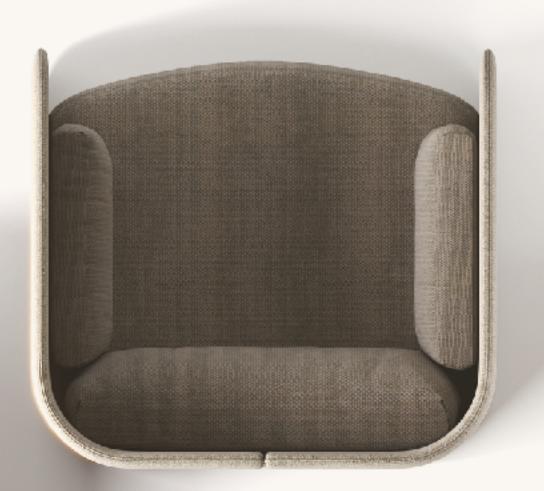

# 

Mila Lounge Collection

Mila, a unique soft seating range ideal for creating a range of luxurious spaces. With a firm surround creating a protective cocoon around its soft cushioning, Mila's sofa, armchair chair and high-back single seat promise an oasis of calm, next-level comfort and a place of sanctuary.

Mila, a unique soft seating range ideal for creating a range of luxurious spaces. With a firm surround creating a protective cocoon around its soft cushioning, Mila's sofa, armchair chair and high-back single seat promise an oasis of calm, next-level comfort and a place of sanctuary.

#### MIL1 Mila Single Seat - Low Back

Height: 670mm (26.25")
Seat Height: 420mm (16.5")
Width: 1000mm (39.5")
Seat Width: 665mm (26.25")
Depth: 860mm (34")
Seat Depth: 720mm (28.25)

MIL2

Mila Two Seat - Low Back