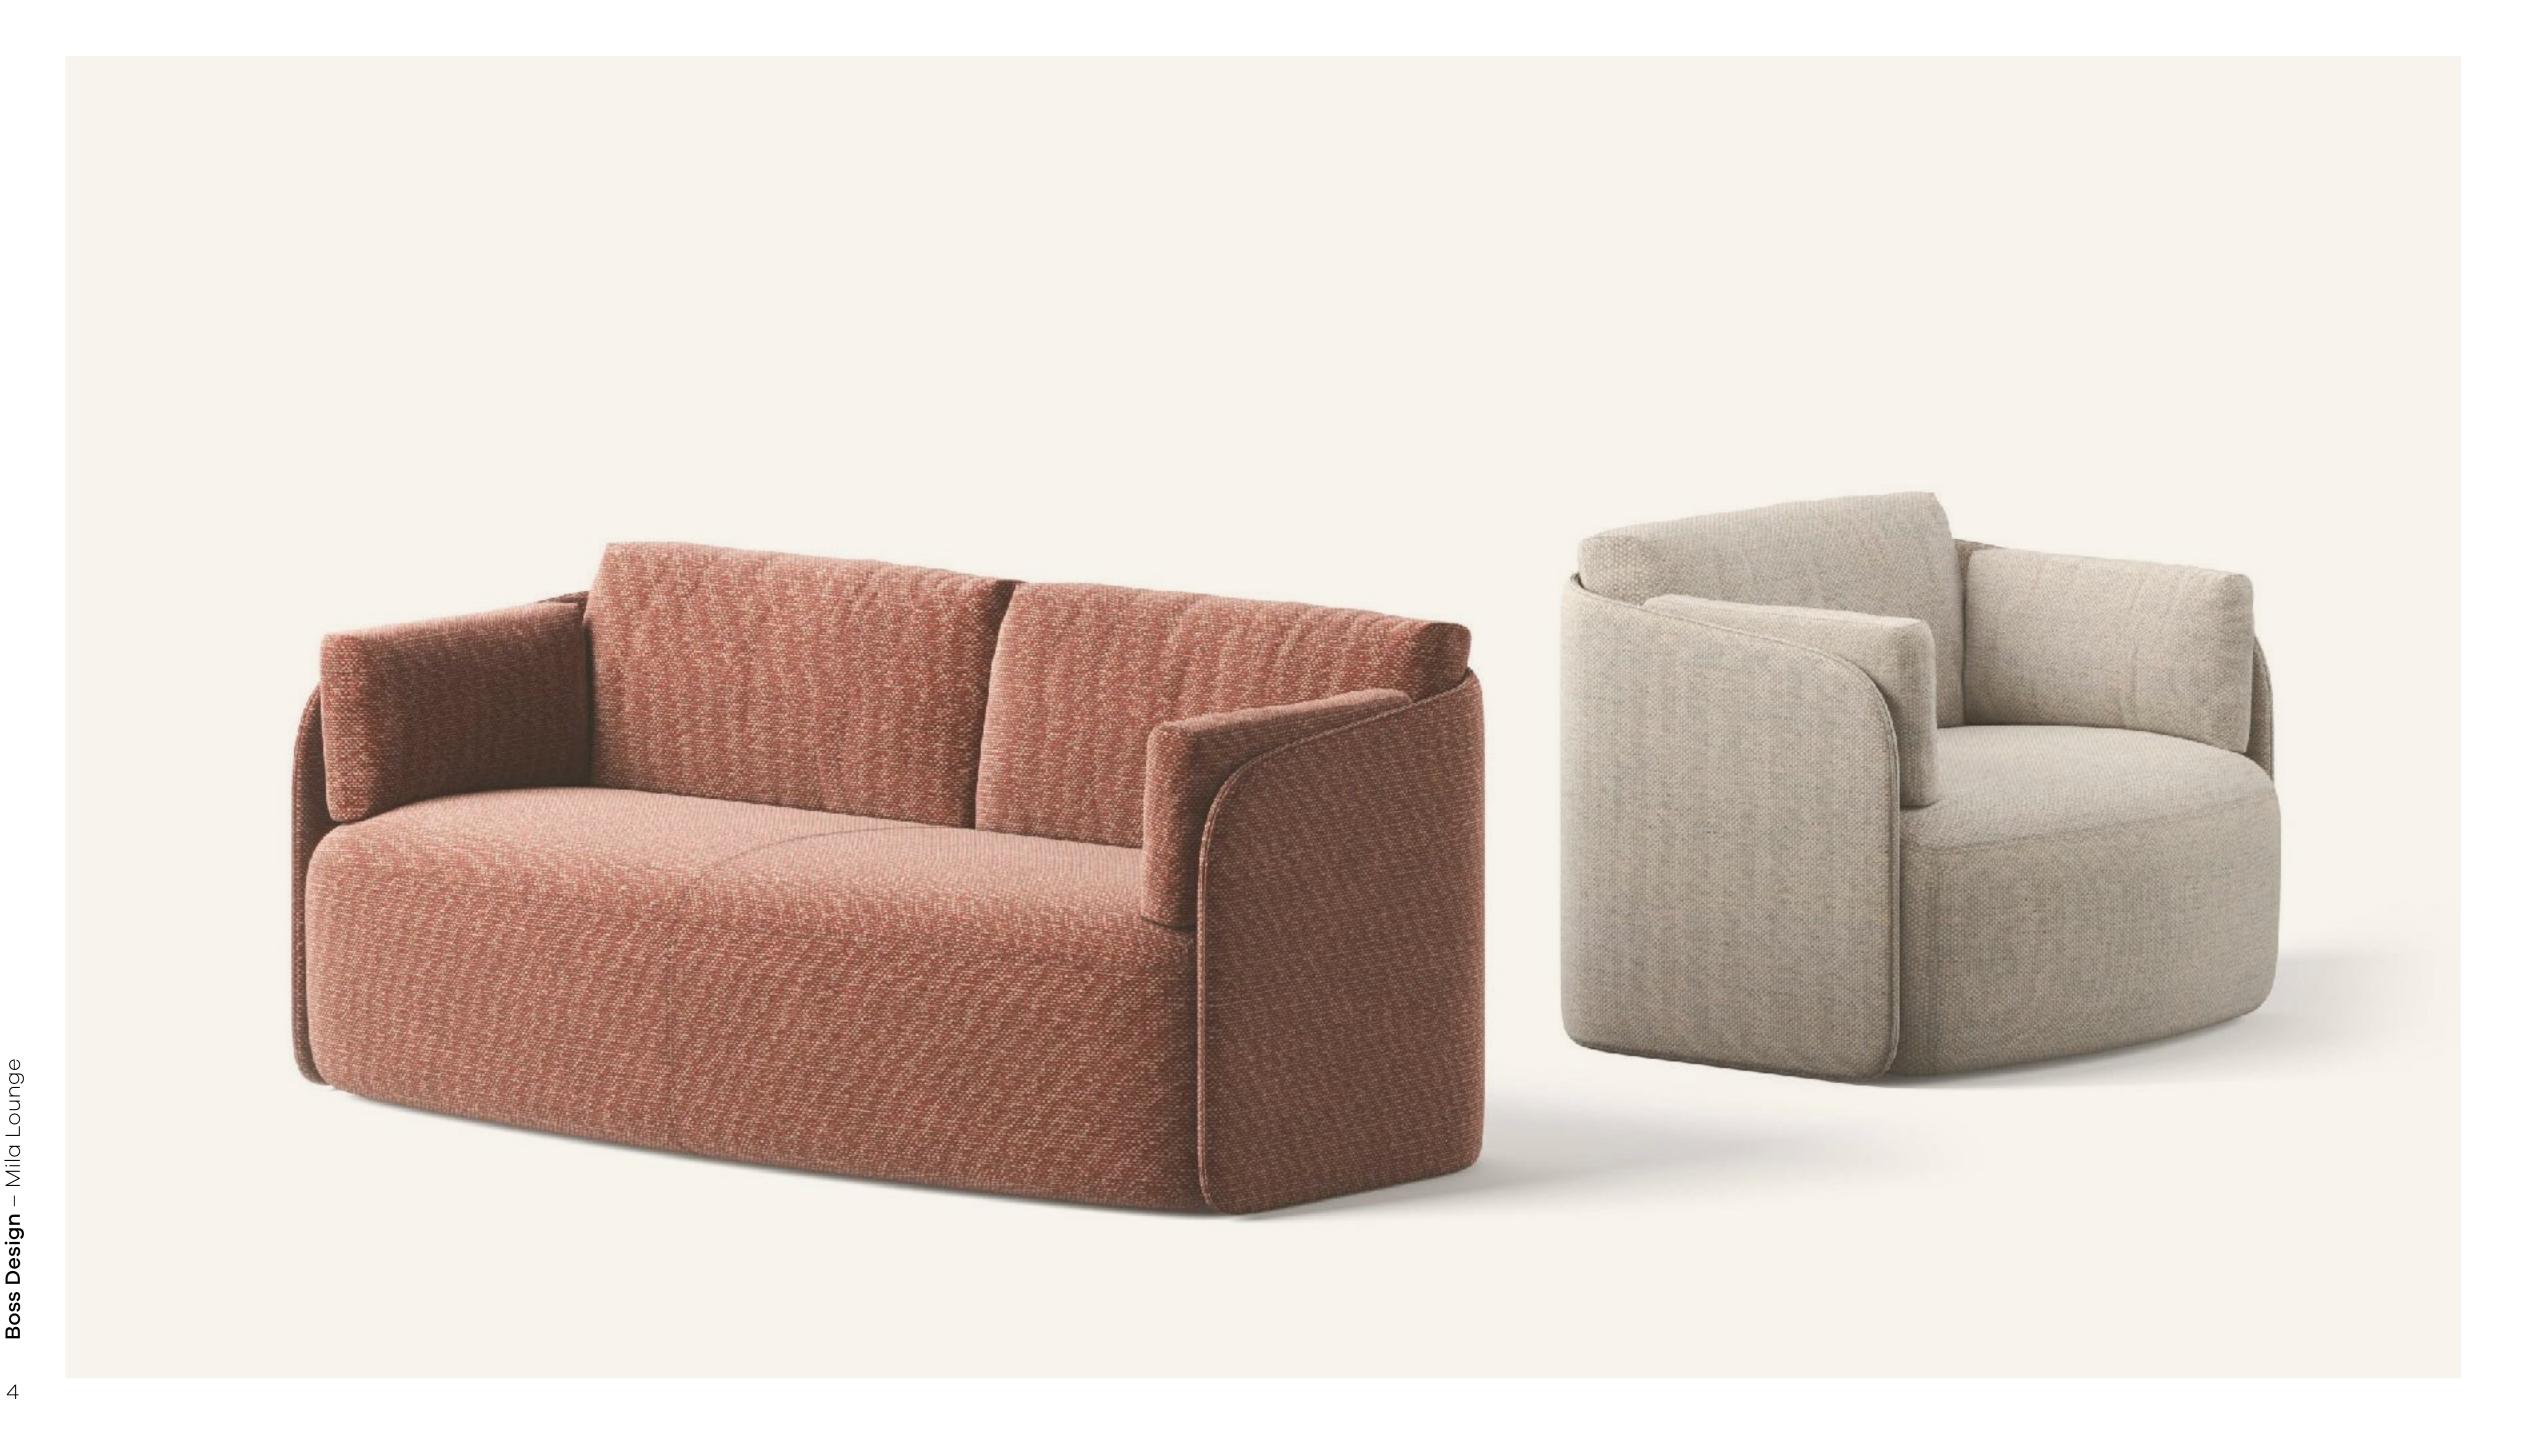

### Mila Lounge

Height: 1300mm (51.25")
Seat Height: 420mm (16.5")
Width: 1000mm (39.5")
Seat Width: 665mm (26.25")
Depth: 860mm (34")
Seat Depth: 720mm (28.25)

#### MIL1 Mila Single Seat - Low Back

Height: 670mm (26.25")
Seat Height: 420mm (16.5")
Width: 1000mm (39.5")
Seat Width: 665mm (26.25")
Depth: 860mm (34")
Seat Depth: 720mm (28.25)

MIL2

Mila Two Seat - Low Back

Height: 670mm (26.25")
Seat Height: 420mm (16.5")
Width: 1760mm (69.5")
Seat Width: 1425mm (56.25")
Depth: 860mm (34")
Seat Depth: 720mm (28.25)