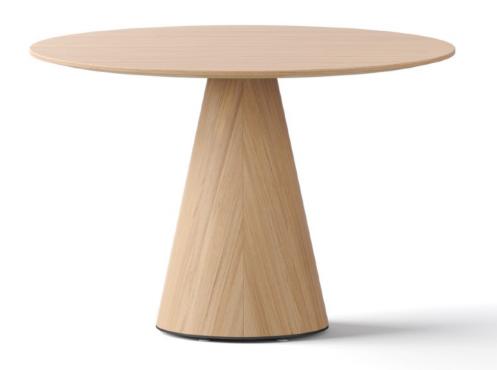

#### BROOKE TABLE Oak

 Height.
 740mm (42.25")

 Top Diameter
 1100mm (42.25")

 Base Diameter
 450mm (17.7")