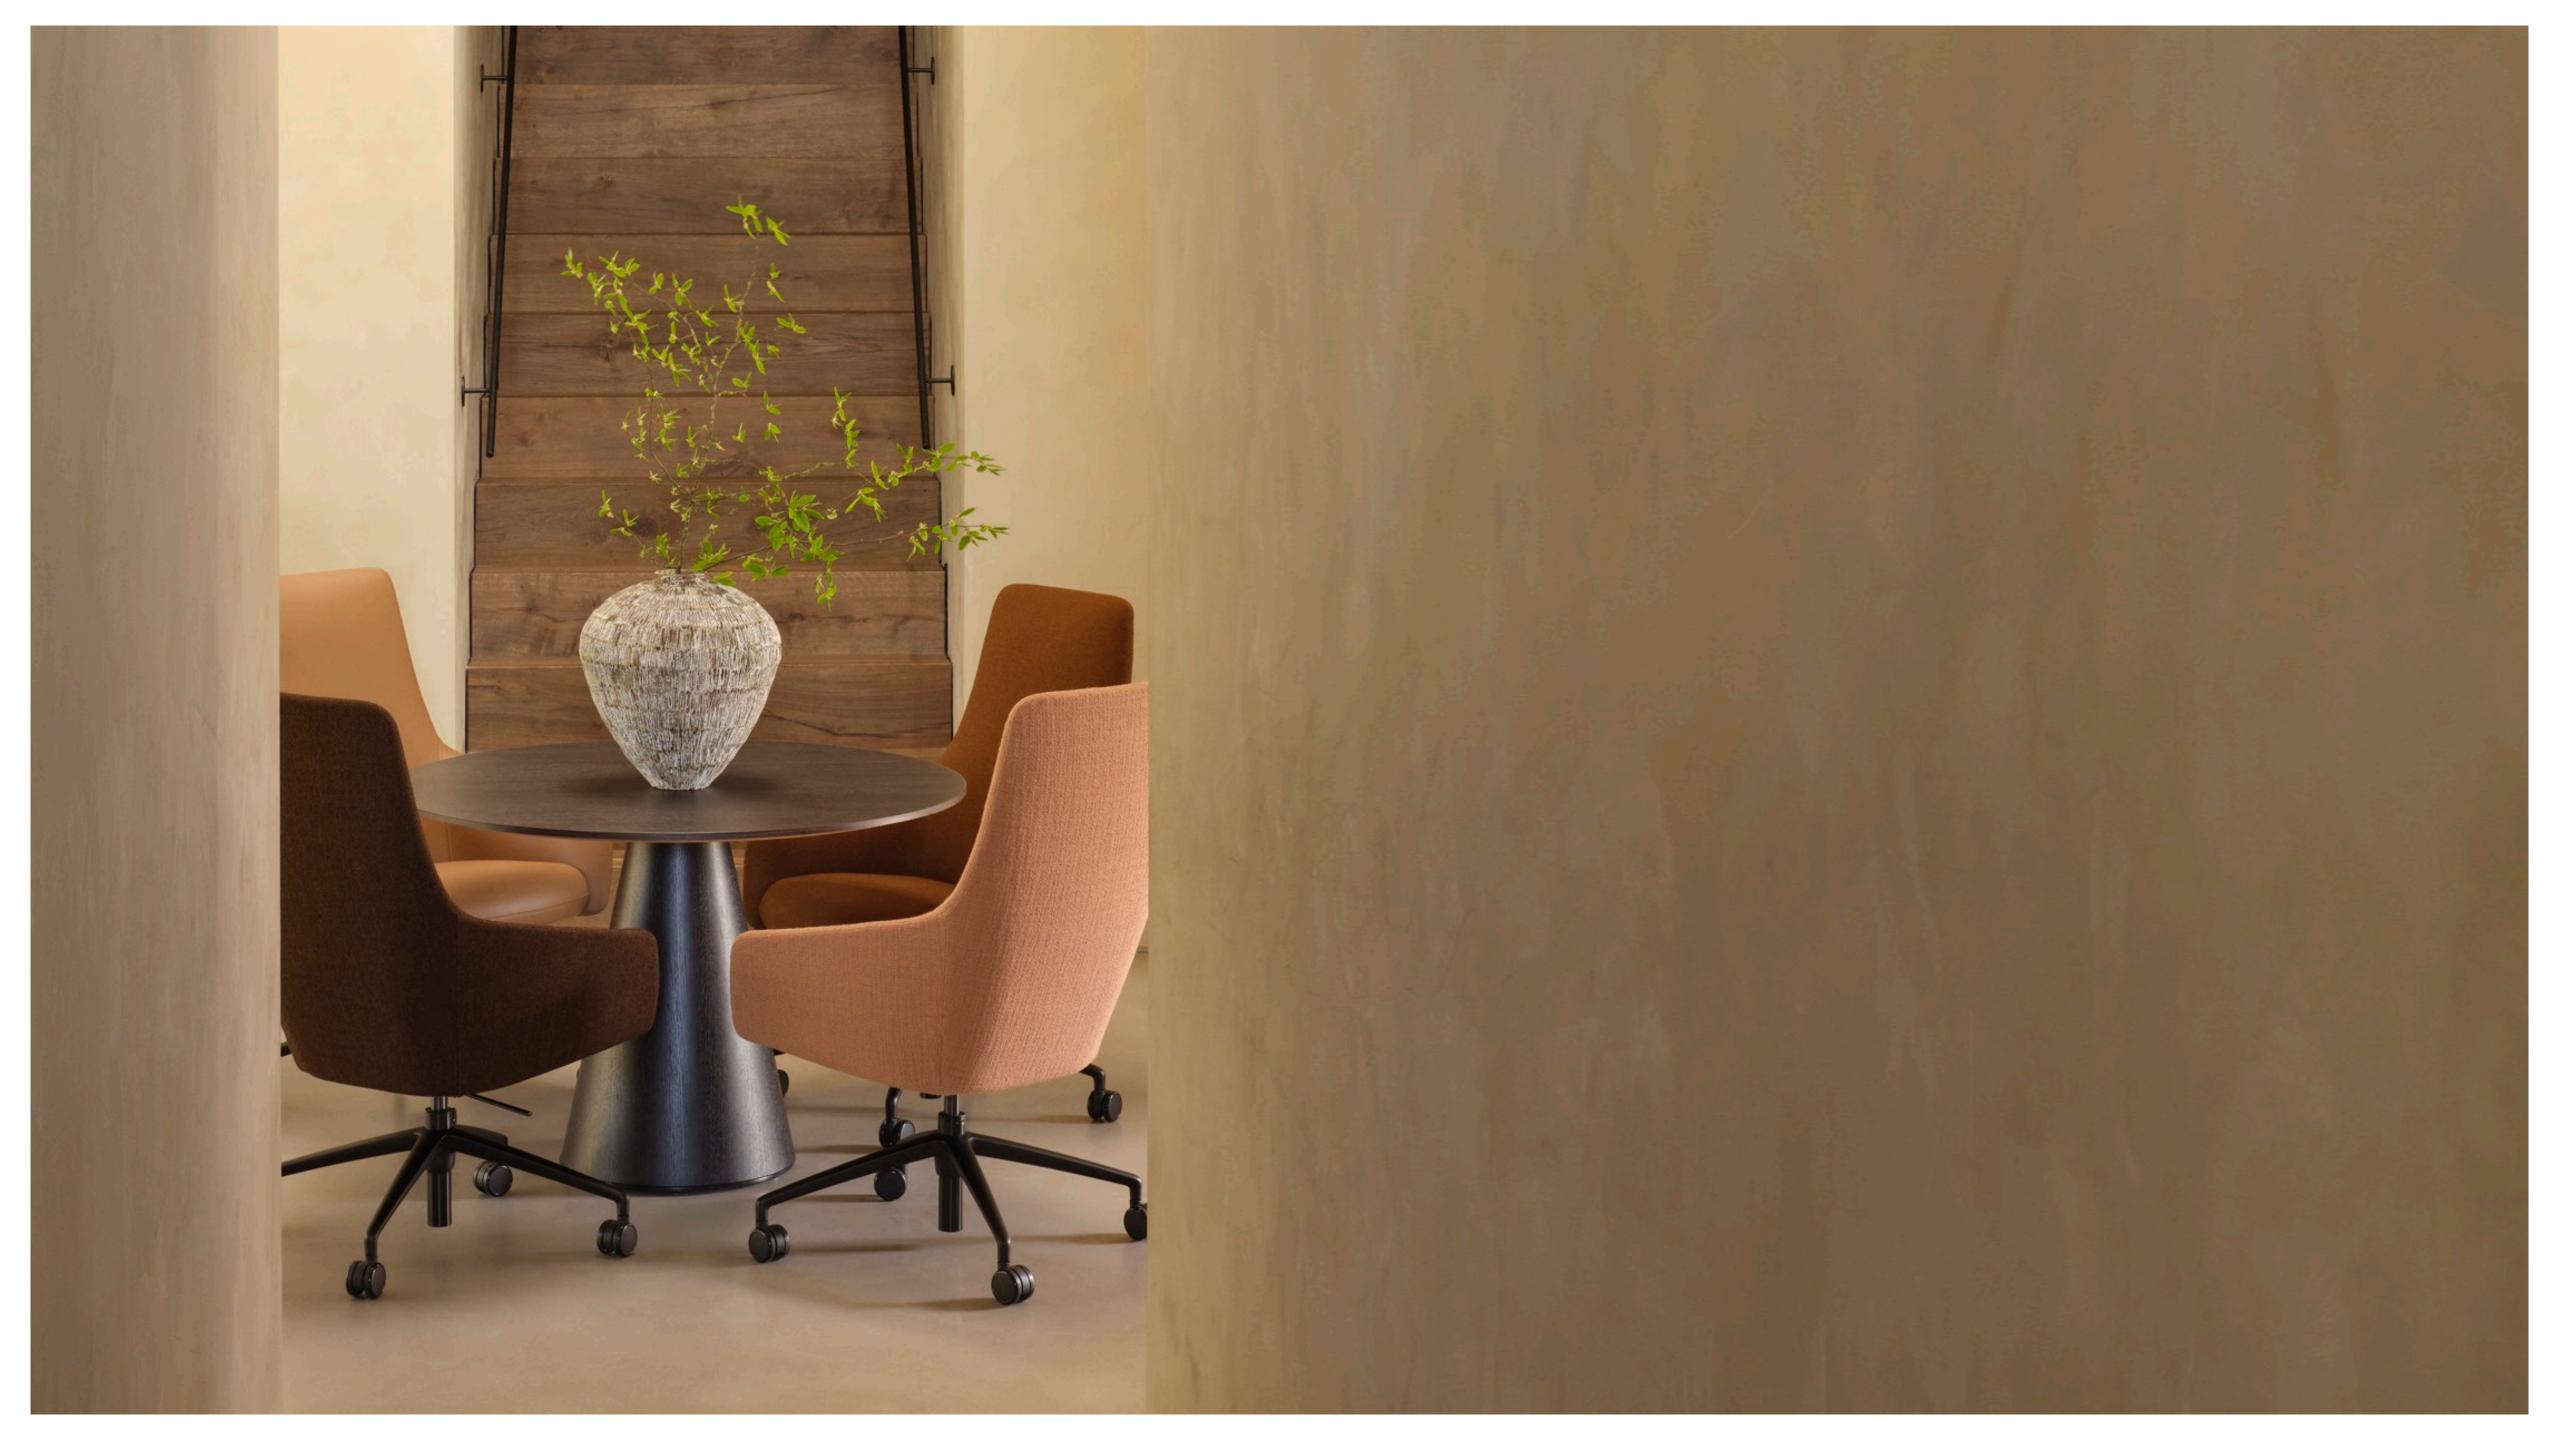

Brooke's rounded, graphic silhouette is so adaptable it will complement a variety of meeting, task and executive seating. Oval and oblong tabletop options bring the design into the boardroom space, where its curves suite in perfectly with Uma, our luxurious new executive chair.