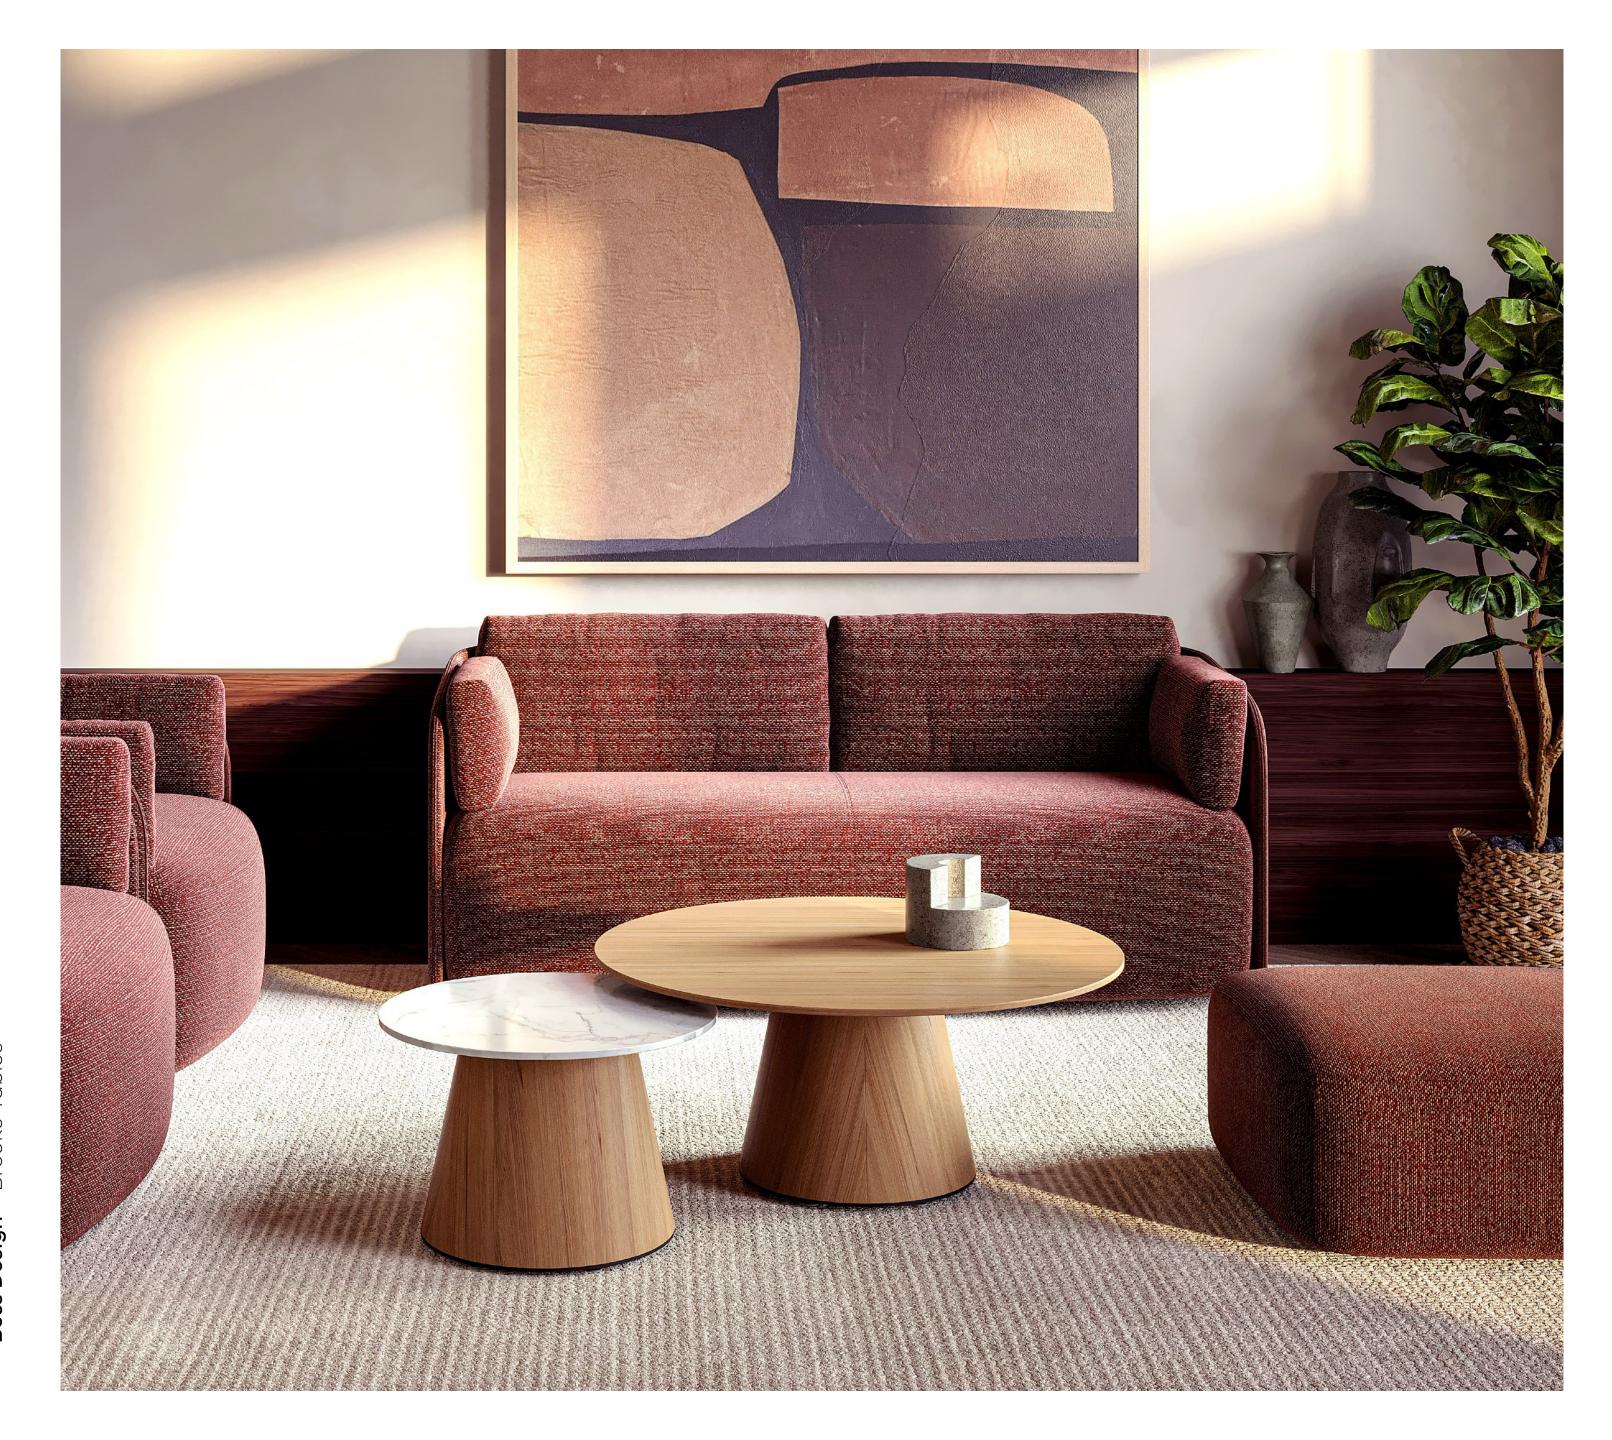

## Brooke CoffeeTables

The inspiration behind Brooke is a simple one. A circle, nature's perfect form, is not just the tabletop but is repeated in the tapering cone-shaped base that supports the surface. Comfortable, inviting, unobtrusive – it's a form that welcomes you to the discussion, facilitating natural eye contact with everyone seated at the table.