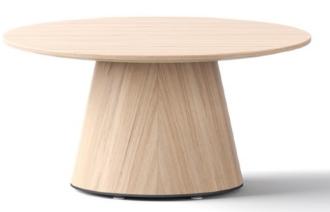

#### BROOKE TABLE Oak

 Height.
 740mm (42.25")

 Top Diameter
 1100mm (42.25")

 Base Diameter
 450mm (17.7")

#### **BROOKE TABLE Walnut**

 Height.
 740mm (42.25")

 Top Diameter
 1100mm (42.25")

 Base Diameter
 450mm (17.7")

#### BROOKE TABLE painted

 Height.
 740mm (42.25")

 Top Diameter
 1600mm (63")

 Base Diameter
 590mm (22.2")