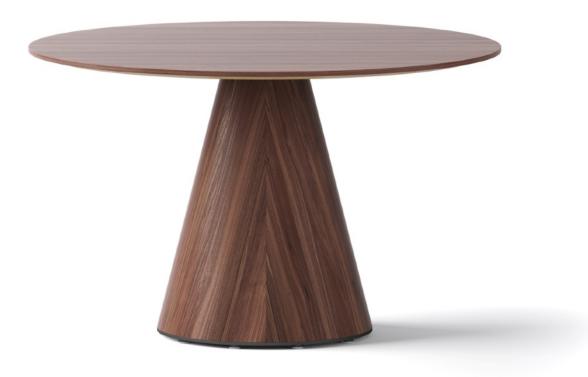

## Brooke CoffeeTables

The inspiration behind Brooke is a simple one. A circle, nature's perfect form, is not just the tabletop but is repeated in the tapering cone-shaped base that supports the surface. Comfortable, inviting, unobtrusive – it's a form that welcomes you to the discussion, facilitating natural eye contact with everyone seated at the table.

#### **BROOKE TABLE Walnut**

 Height.
 740mm (42.25")

 Top Diameter
 1100mm (42.25")

 Base Diameter
 450mm (17.7")