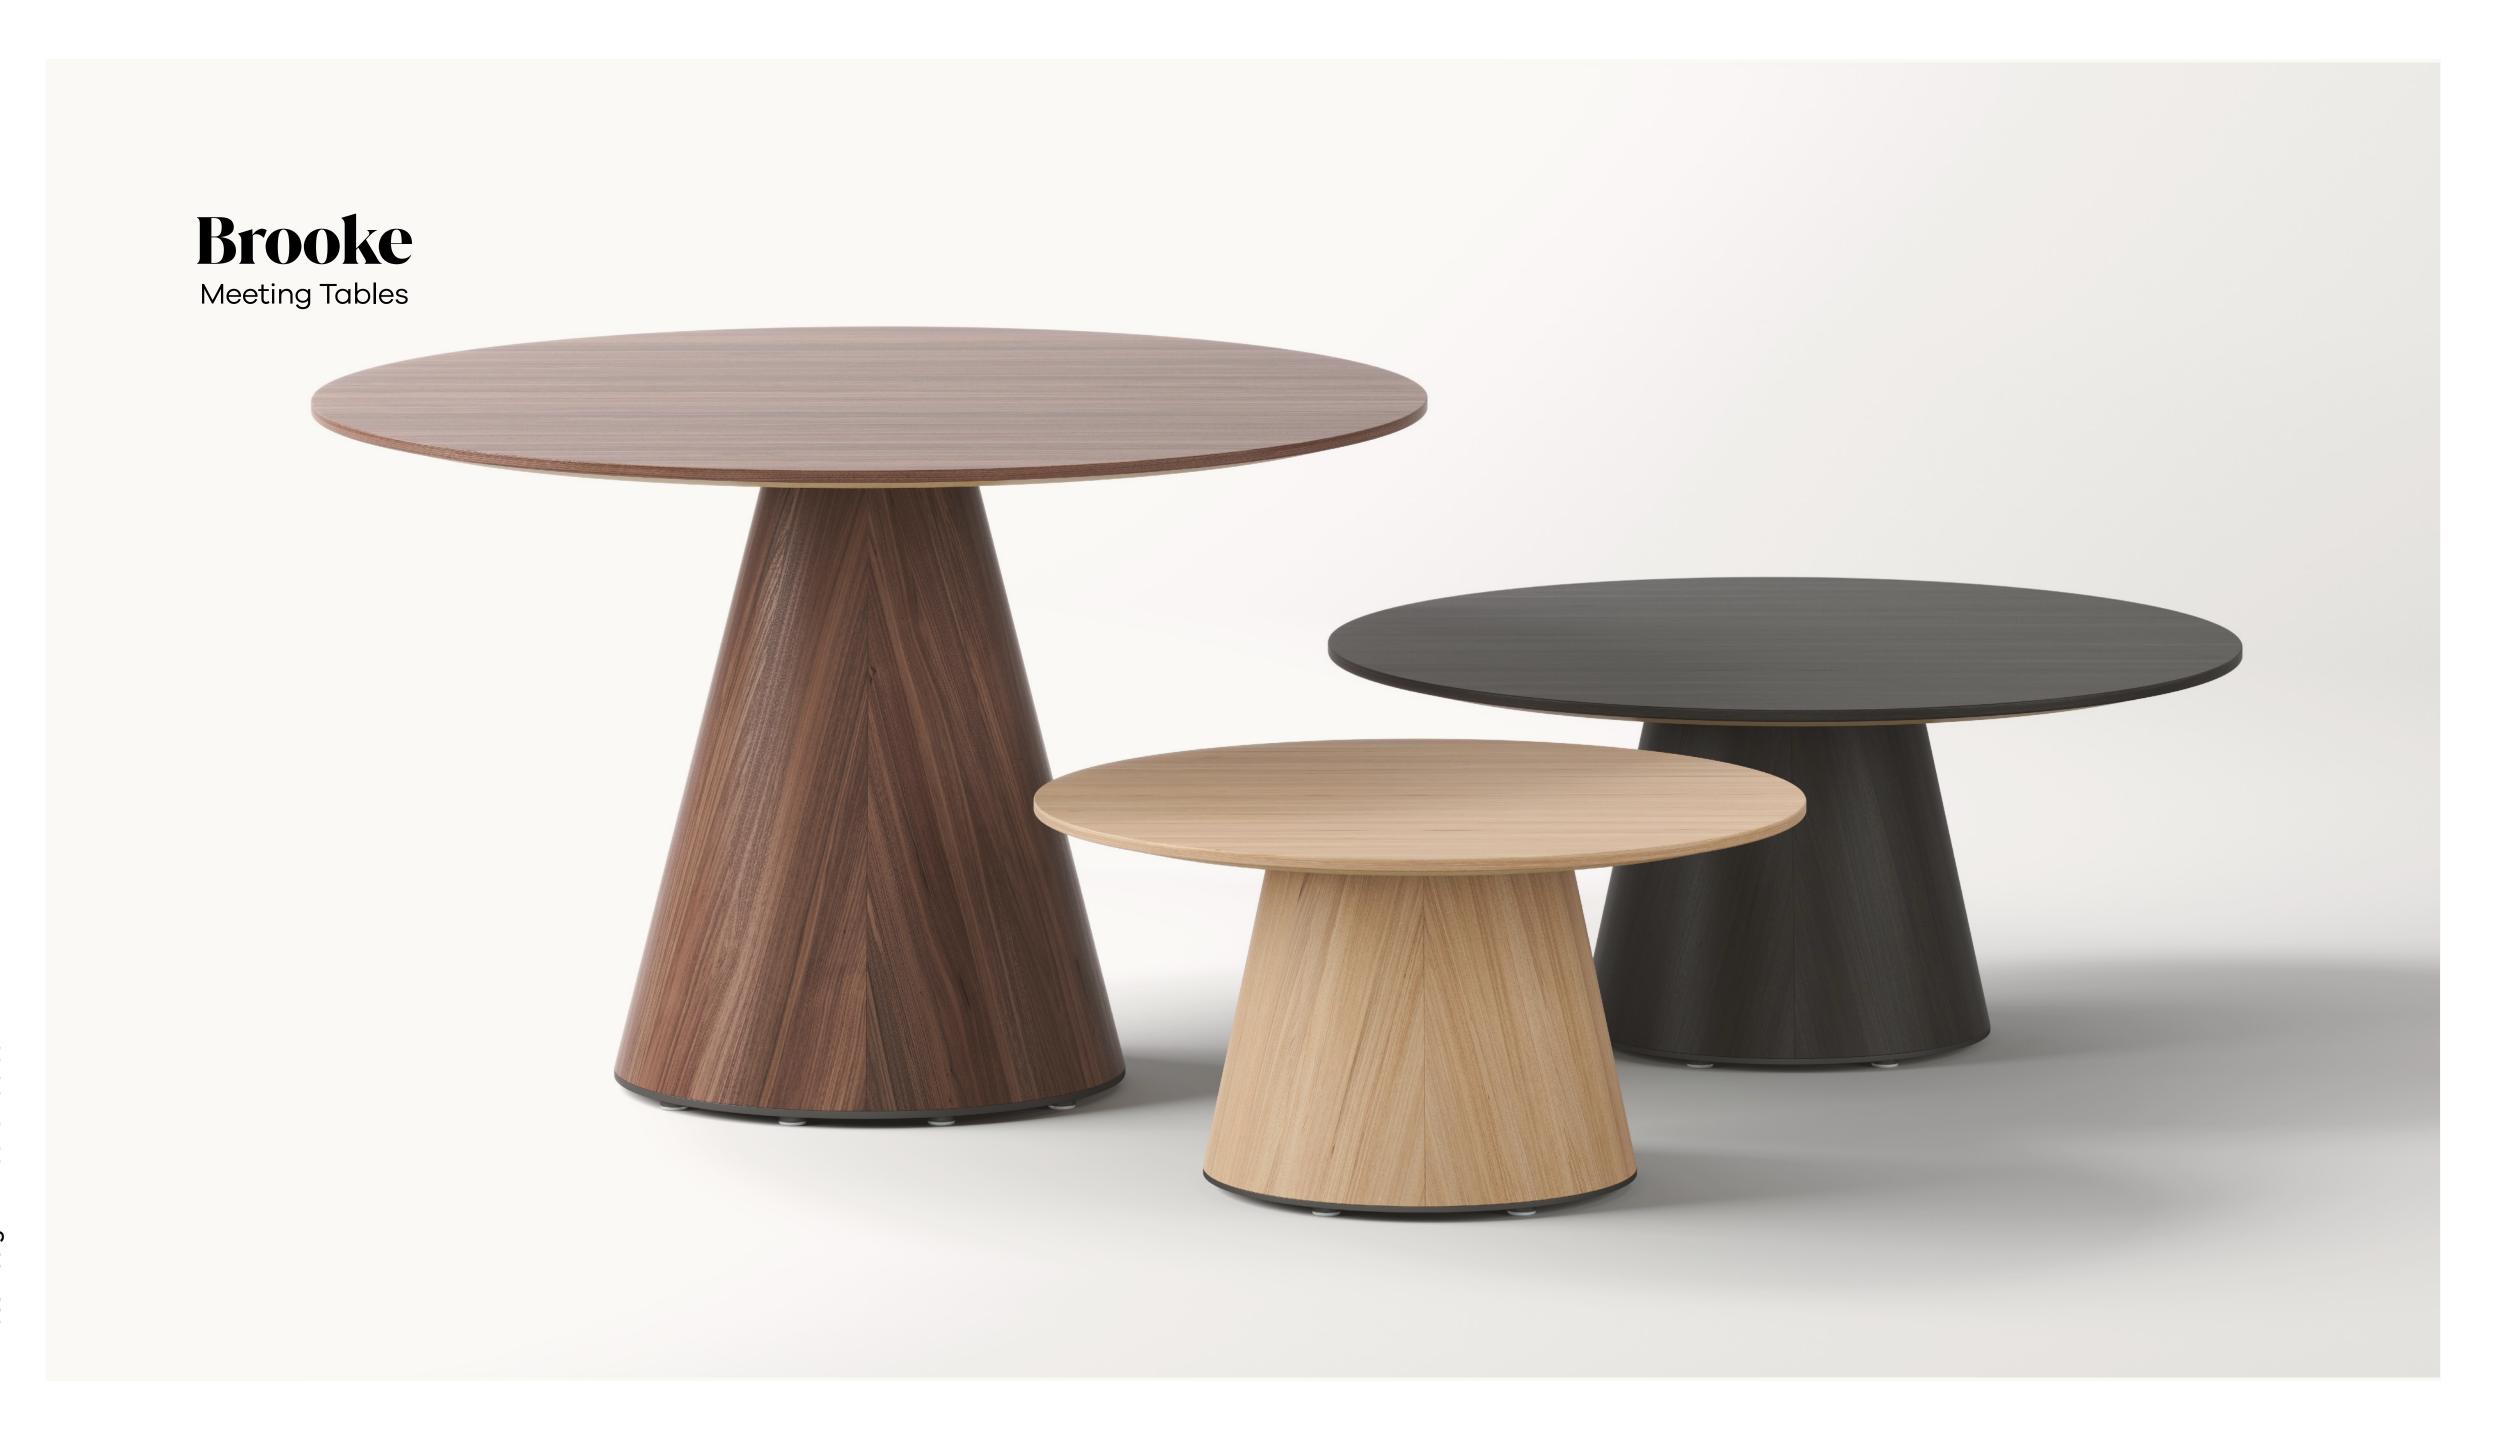

## Brooke CoffeeTables

The inspiration behind Brooke is a simple one. A circle, nature's perfect form, is not just the tabletop but is repeated in the tapering cone-shaped base that supports the surface. Comfortable, inviting, unobtrusive – it's a form that welcomes you to the discussion, facilitating natural eye contact with everyone seated at the table.

•

Discussion. Sharing ideas. Collective decisions. From ancient legend to modern business, the round table has been a metaphor for all these things. Now, a new round table is joining the Boss Design range with an elegant, timeless aesthetic that suits both modern work environments and high-end hospitality spaces.

Brooke's rounded, graphic silhouette is so adaptable it will complement a variety of meeting, task and executive seating. Oval and oblong tabletop options bring the design into the boardroom space, where its curves suite in perfectly with Uma, our luxurious new executive chair.

#### Brooke

Tables