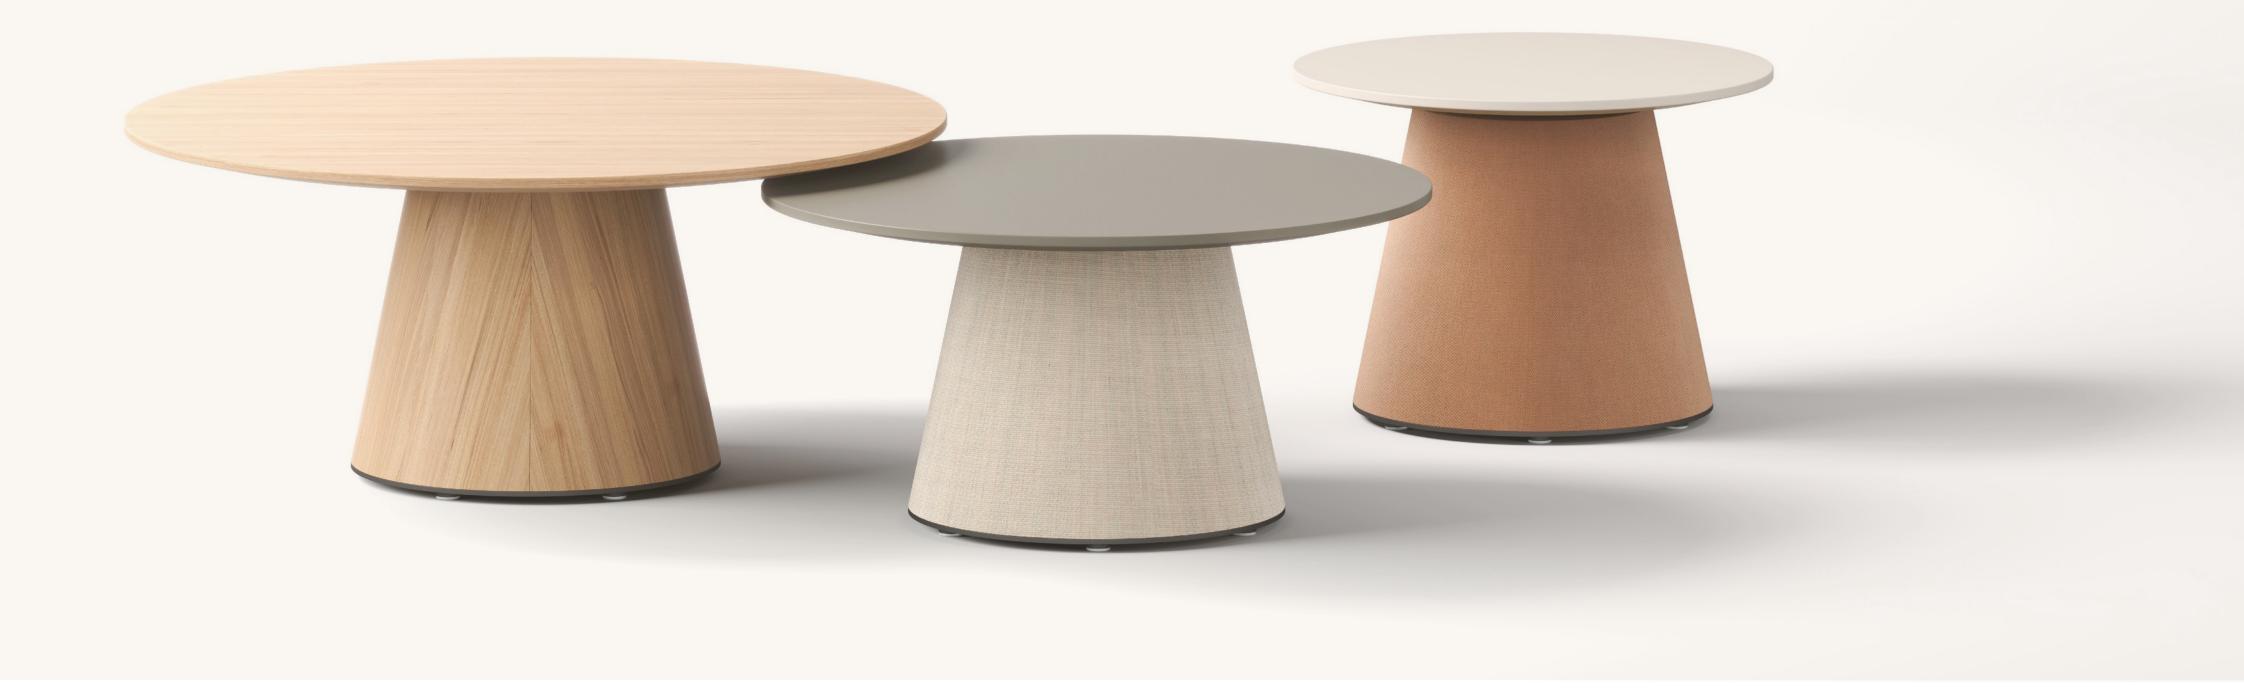

## Brooke CoffeeTables

The inspiration behind Brooke is a simple one. A circle, nature's perfect form, is not just the tabletop but is repeated in the tapering cone-shaped base that supports the surface. Comfortable, inviting, unobtrusive – it's a form that welcomes you to the discussion, facilitating natural eye contact with everyone seated at the table.

#### BROOKE COFFEE

 Height
 400mm (15.75")

 Top Diameter
 600mm (23.6")

 Base Diameter
 450 (17.7")

#### BROOKE COFFEE

Height 400mm (15.75")
Top Diameter 800mm (31.5")
Base Diameter 450mm (17.7")

#### BROOKE HIGH COFFEE

Height 400mm (15.75")
Top Diameter 800mm (31.5")
Base Diameter 450mm (17.7")

#### BROOKE COFFEE 1000

Height 1000mm (39.3")
Top Diameter 800mm (31.5")
Base Diameter 450mm (17.7")