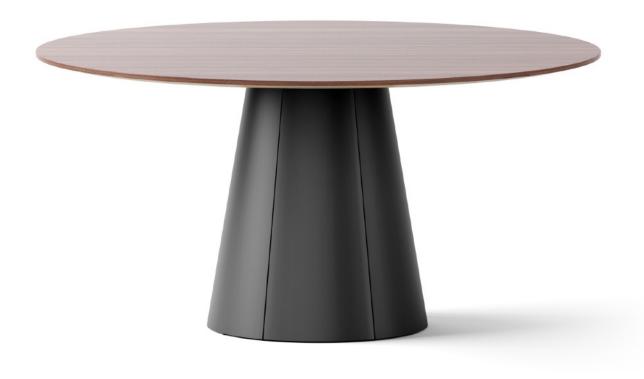

## Brooke CoffeeTables

The inspiration behind Brooke is a simple one. A circle, nature's perfect form, is not just the tabletop but is repeated in the tapering cone-shaped base that supports the surface. Comfortable, inviting, unobtrusive – it's a form that welcomes you to the discussion, facilitating natural eye contact with everyone seated at the table.

#### **BROOKE TABLE Walnut**

 Height.
 740mm (42.25")

 Top Diameter
 1100mm (42.25")

 Base Diameter
 450mm (17.7")