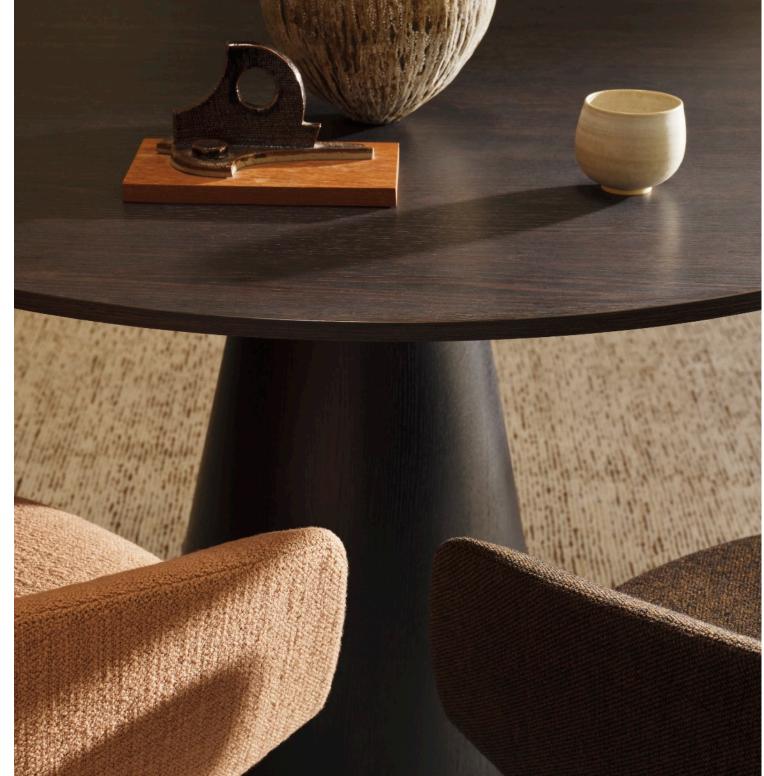

## Brooke CoffeeTables

The inspiration behind Brooke is a simple one. A circle, nature's perfect form, is not just the tabletop but is repeated in the tapering cone-shaped base that supports the surface. Comfortable, inviting, unobtrusive – it's a form that welcomes you to the discussion, facilitating natural eye contact with everyone seated at the table.

•

Discussion. Sharing ideas. Collective decisions. From ancient legend to modern business, the round table has been a metaphor for all these things. Now, a new round table is joining the Boss Design range with an elegant, timeless aesthetic that suits both modern work environments and high-end hospitality spaces.