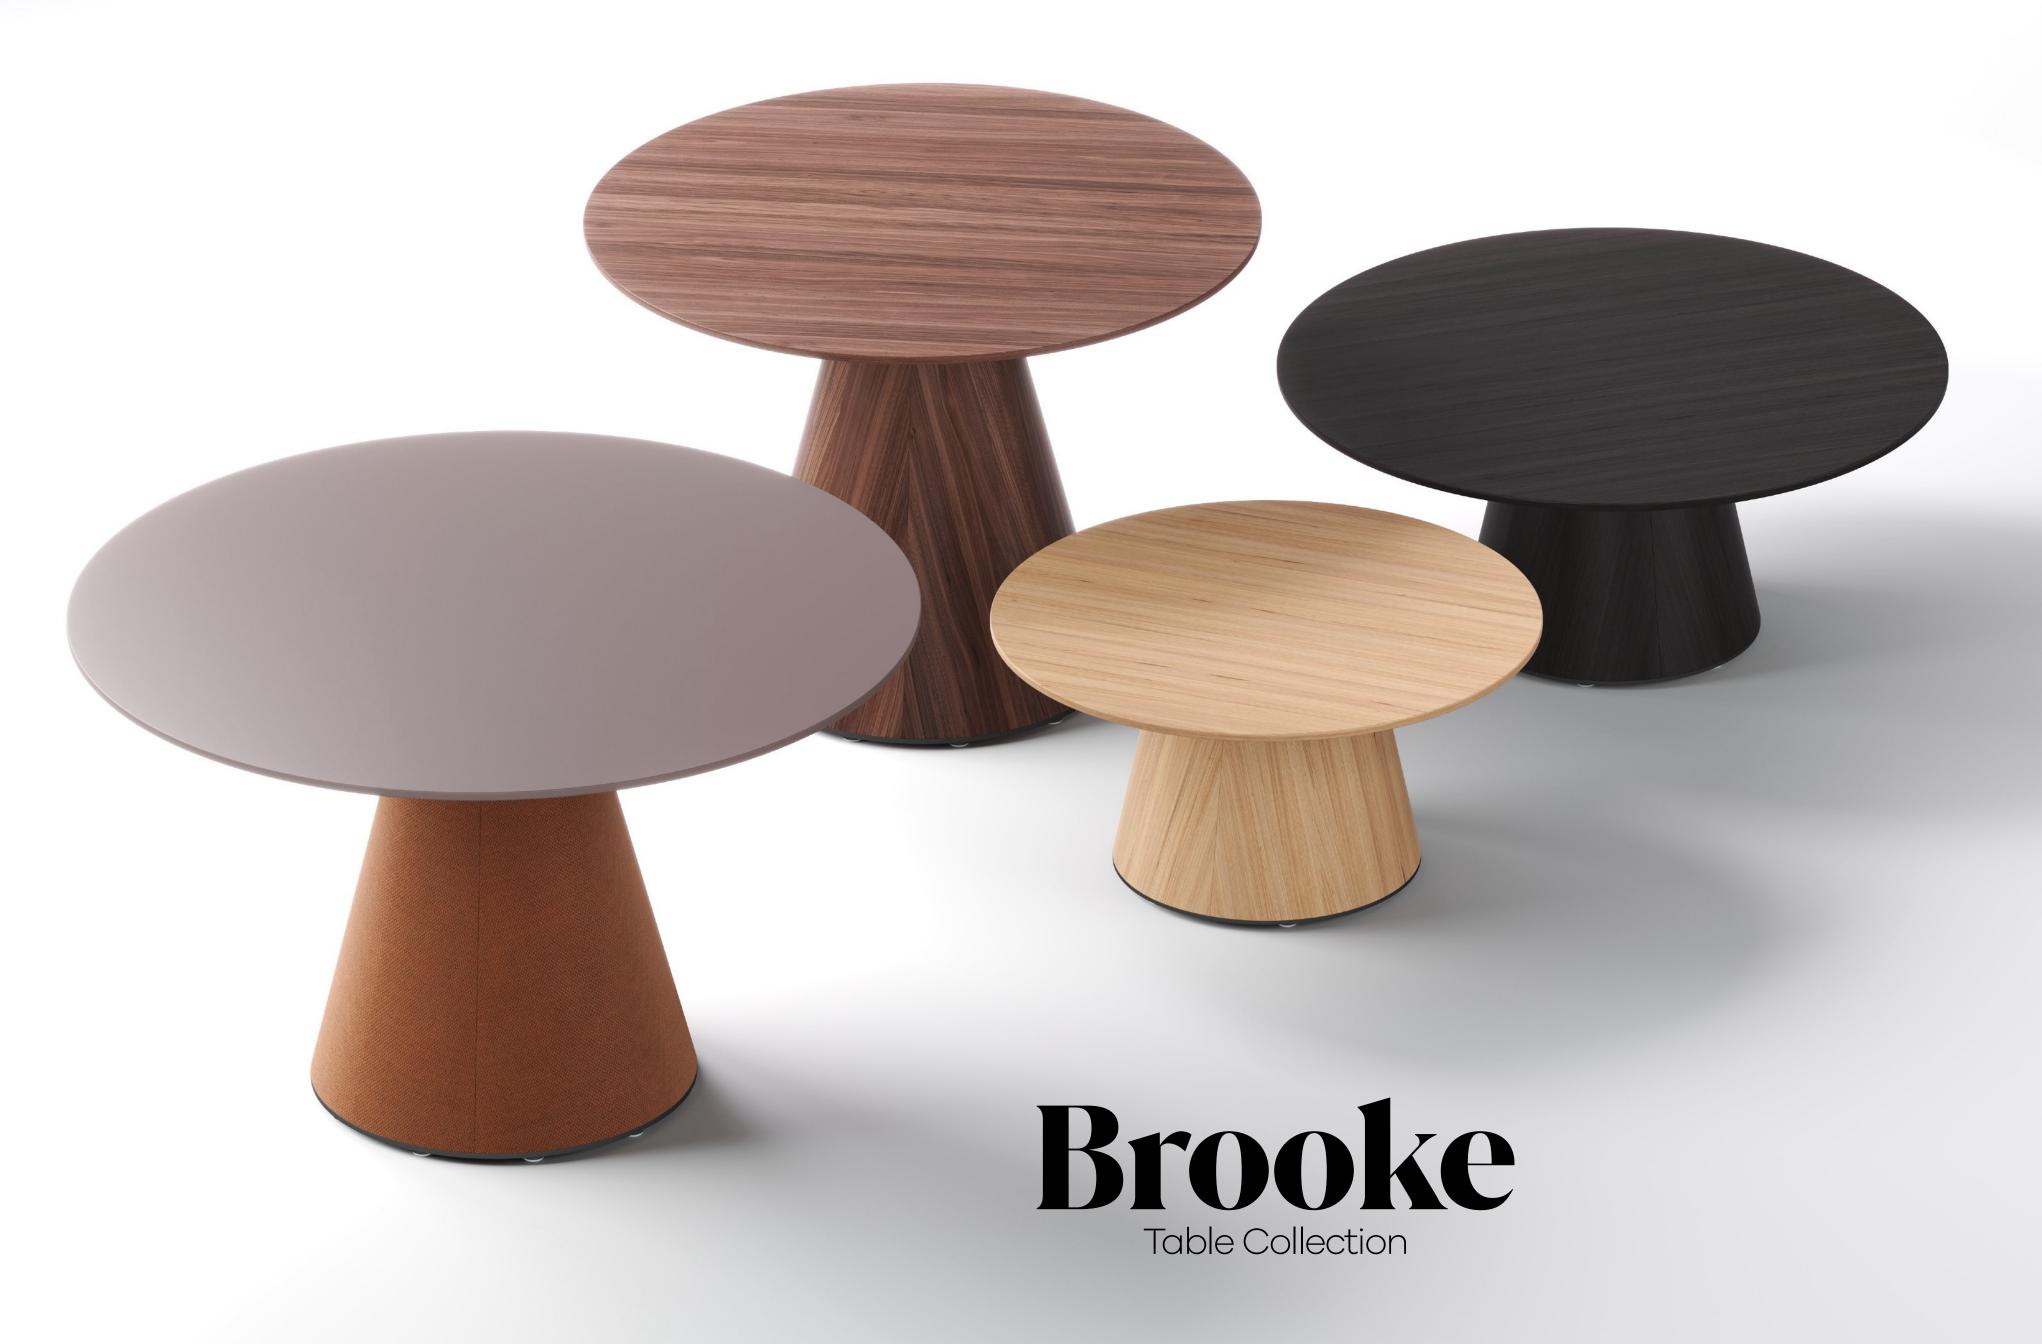

## Brooke CoffeeTables

The inspiration behind Brooke is a simple one. A circle, nature's perfect form, is not just the tabletop but is repeated in the tapering cone-shaped base that supports the surface. Comfortable, inviting, unobtrusive – it's a form that welcomes you to the discussion, facilitating natural eye contact with everyone seated at the table.

•

Discussion. Sharing ideas. Collective decisions. From ancient legend to modern business, the round table has been a metaphor for all these things. Now, a new round table is joining the Boss Design range with an elegant, timeless aesthetic that suits both modern work environments and high-end hospitality spaces.

Brooke's rounded, graphic silhouette is so adaptable it will complement a variety of meeting, task and executive seating. Oval and oblong tabletop options bring the design into the boardroom space, where its curves suite in perfectly with Uma, our luxurious new executive chair.