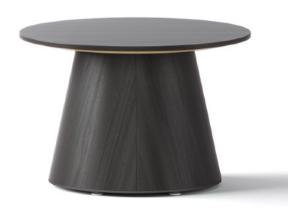

#### BROOKE COFFEE

 Height
 400mm (15.75")

 Top Diameter
 600mm (23.6")

 Base Diameter
 450 (17.7")

#### BROOKE COFFEE

Height 400mm (15.75")
Top Diameter 800mm (31.5")
Base Diameter 450mm (17.7")

#### BROOKE HIGH COFFEE

Height 400mm (15.75")
Top Diameter 800mm (31.5")
Base Diameter 450mm (17.7")

#### BROOKE COFFEE 1000

Height 1000mm (39.3")
Top Diameter 800mm (31.5")
Base Diameter 450mm (17.7")