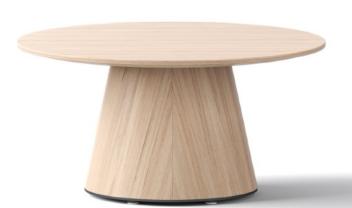

## Brooke CoffeeTables

The inspiration behind Brooke is a simple one. A circle, nature's perfect form, is not just the tabletop but is repeated in the tapering cone-shaped base that supports the surface. Comfortable, inviting, unobtrusive – it's a form that welcomes you to the discussion, facilitating natural eye contact with everyone seated at the table.

#### BROOKE COFFEE

 Height
 400mm (15.75")

 Top Diameter
 600mm (23.6")

 Base Diameter
 450 (17.7")

#### BROOKE COFFEE

Height 400mm (15.75")
Top Diameter 800mm (31.5")
Base Diameter 450mm (17.7")

#### BROOKE HIGH COFFEE

Height 400mm (15.75")
Top Diameter 800mm (31.5")
Base Diameter 450mm (17.7")

#### BROOKE COFFEE 1000

Height 1000mm (39.3")
Top Diameter 800mm (31.5")
Base Diameter 450mm (17.7")