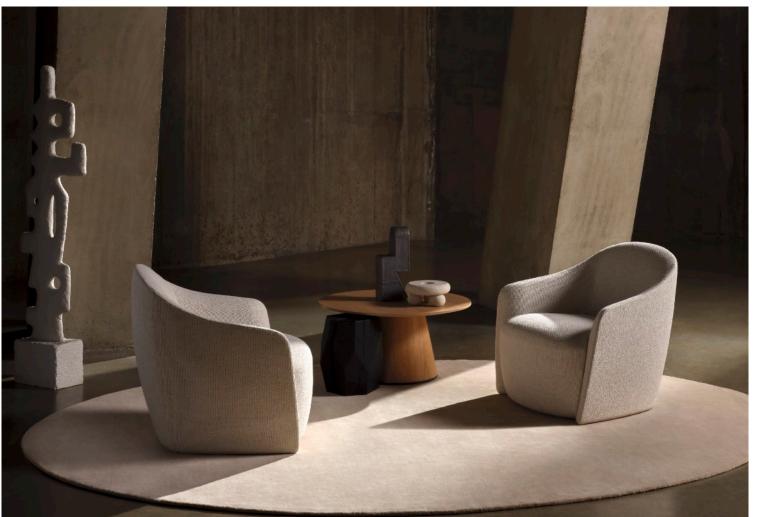

## Brooke CoffeeTables

The inspiration behind Brooke is a simple one. A circle, nature's perfect form, is not just the tabletop but is repeated in the tapering cone-shaped base that supports the surface. Comfortable, inviting, unobtrusive – it's a form that welcomes you to the discussion, facilitating natural eye contact with everyone seated at the table.

Brooke's rounded, graphic silhouette is so adaptable it will complement a variety of meeting, task and executive seating. Oval and oblong tabletop options bring the design into the boardroom space, where its curves suite in perfectly with Uma, our luxurious new executive chair.