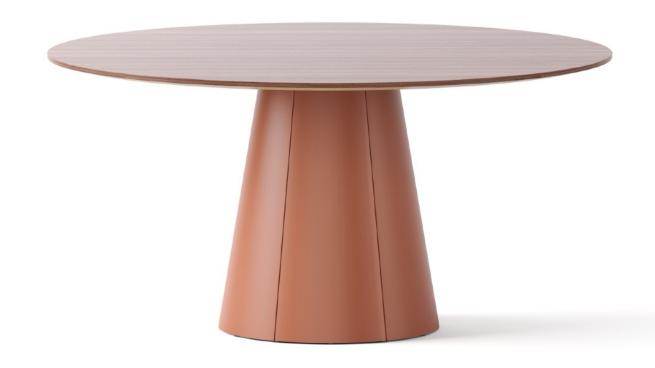

## Brooke CoffeeTables

The inspiration behind Brooke is a simple one. A circle, nature's perfect form, is not just the tabletop but is repeated in the tapering cone-shaped base that supports the surface. Comfortable, inviting, unobtrusive – it's a form that welcomes you to the discussion, facilitating natural eye contact with everyone seated at the table.

#### BROOKE TABLE painted

 Height.
 740mm (42.25")

 Top Diameter
 1600mm (63")

 Base Diameter
 590mm (22.2")