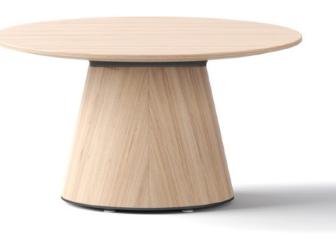

#### BROOKE COFFEE

 Height
 400mm (15.75")

 Top Diameter
 600mm (23.6")

 Base Diameter
 450 (17.7")

#### BROOKE COFFEE

Height 400mm (15.75")
Top Diameter 800mm (31.5")
Base Diameter 450mm (17.7")

#### BROOKE HIGH COFFEE

Height 400mm (15.75")
Top Diameter 800mm (31.5")
Base Diameter 450mm (17.7")

#### BROOKE COFFEE 1000

Height 1000mm (39.3")
Top Diameter 800mm (31.5")
Base Diameter 450mm (17.7")