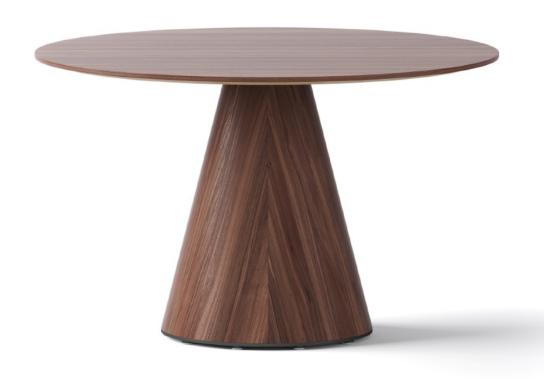

#### **BROOKE TABLE Walnut**

 Height.
 740mm (42.25")

 Top Diameter
 1100mm (42.25")

 Base Diameter
 450mm (17.7")