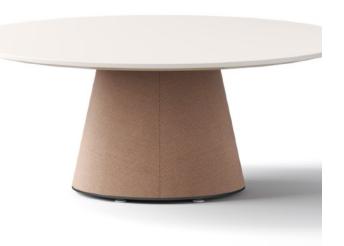

#### BROOKE COFFEE

 Height
 400mm (15.75")

 Top Diameter
 600mm (23.6")

 Base Diameter
 450 (17.7")

#### BROOKE COFFEE

Height 400mm (15.75")
Top Diameter 800mm (31.5")
Base Diameter 450mm (17.7")

#### BROOKE HIGH COFFEE

Height 400mm (15.75")
Top Diameter 800mm (31.5")
Base Diameter 450mm (17.7")

#### BROOKE COFFEE 1000

Height 1000mm (39.3")
Top Diameter 800mm (31.5")
Base Diameter 450mm (17.7")