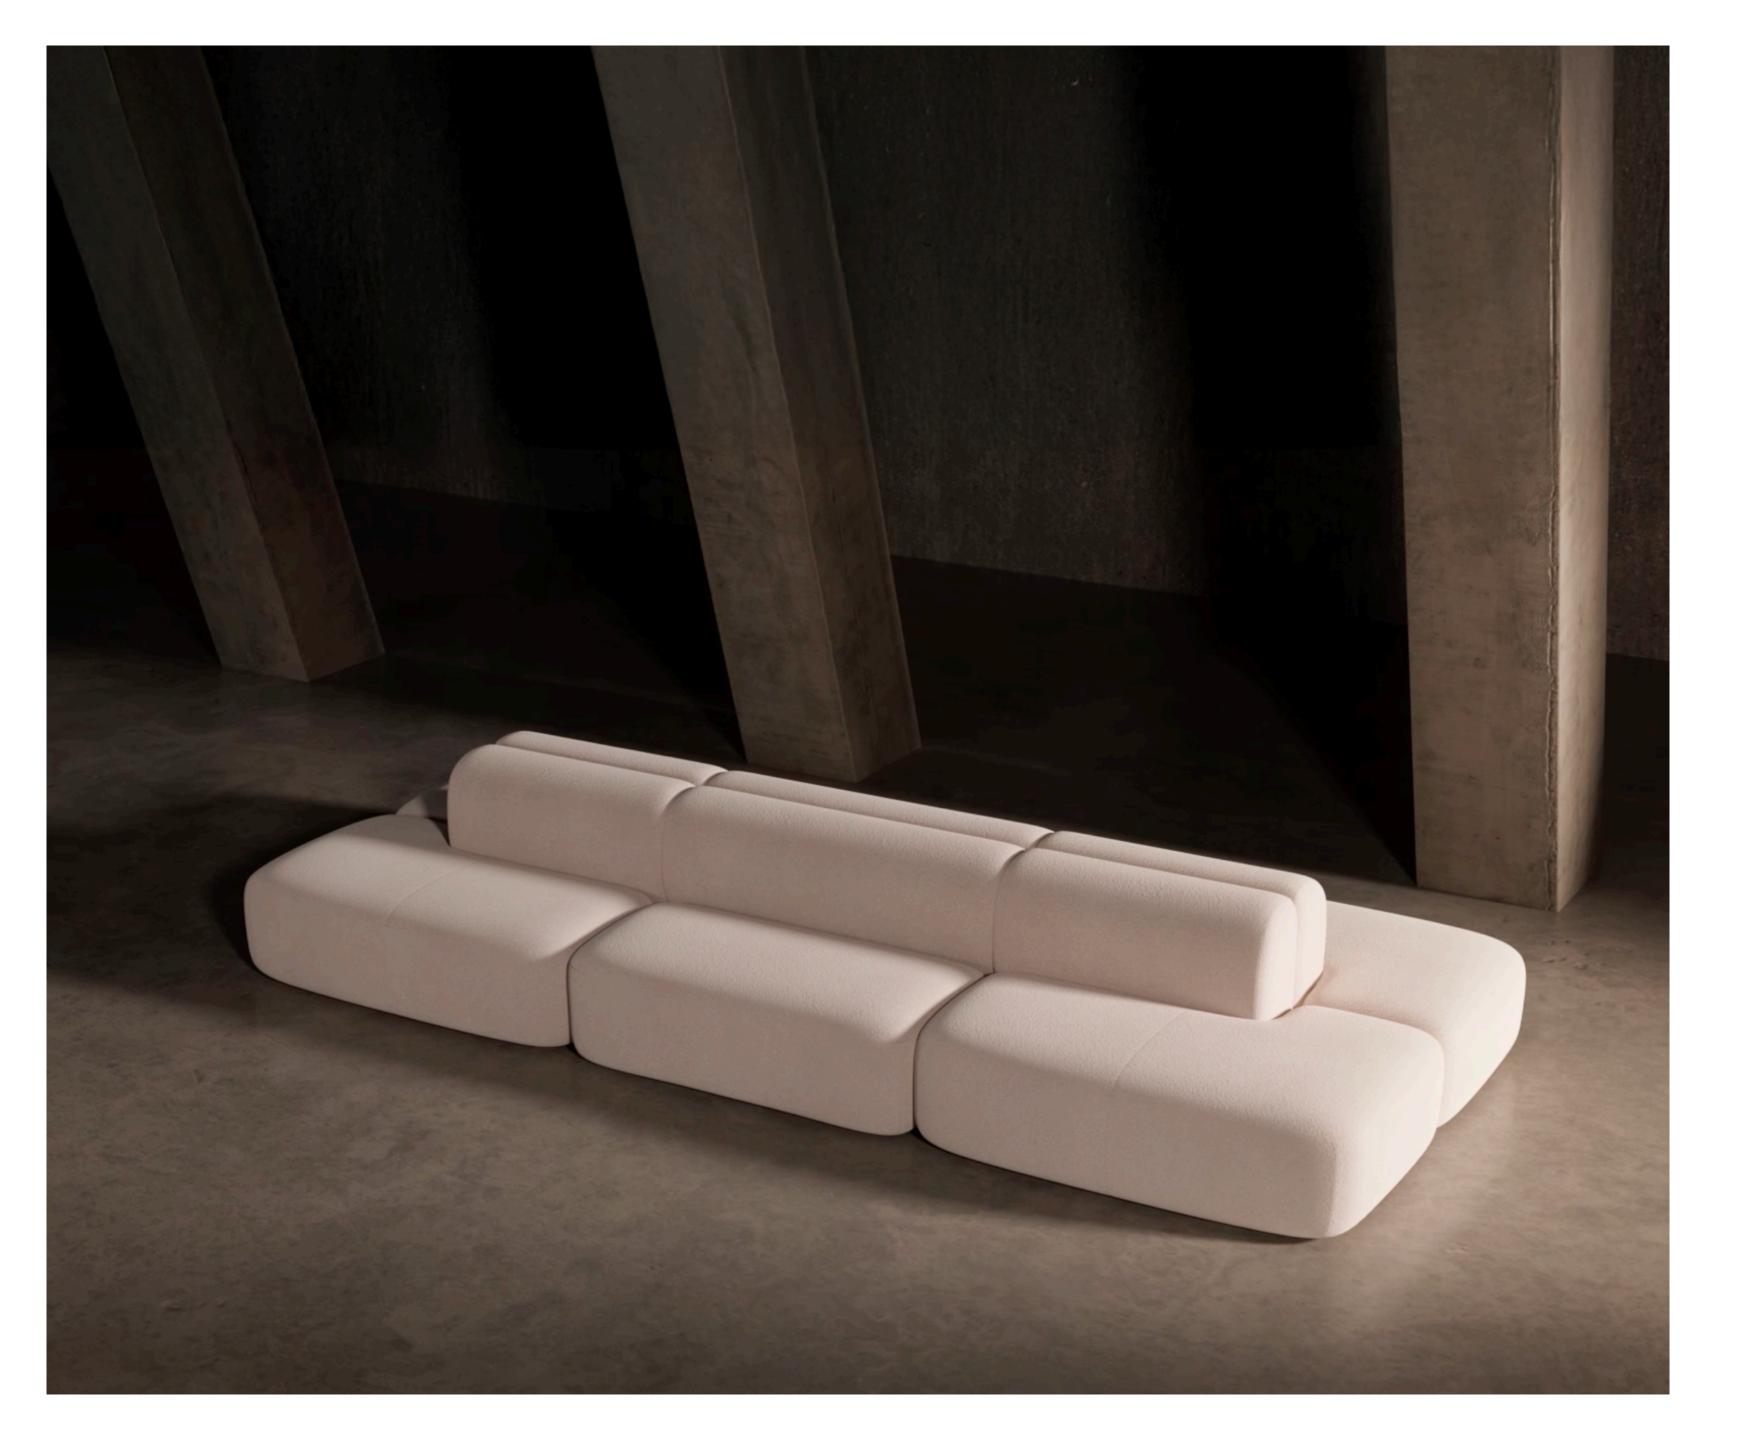

### Beau Soft Style

Smooth, organic curves combine with indulgent proportions and softness for a modular lounge system providing an unsurpassed level of comfort. Beau's comprehensive range of seating and table units, designers can craft a relaxing landscape that encourages conversation and collaboration.

We put comfort at the heart of our design process testing countless combinations of layered foam – at different densities and thicknesses – and spring configurations. Only once we'd arrived at the perfect sit did we sculpt Beau's voluptuous outer form.

#### Sensory Experience

Inspired by smooth, soft dough that rises to overspill the pan, Beau's full curves and oversized proportions exude an elegant sense of relaxation and comfort, while its gentle organic lines share the same design language as other products in the portfolio.