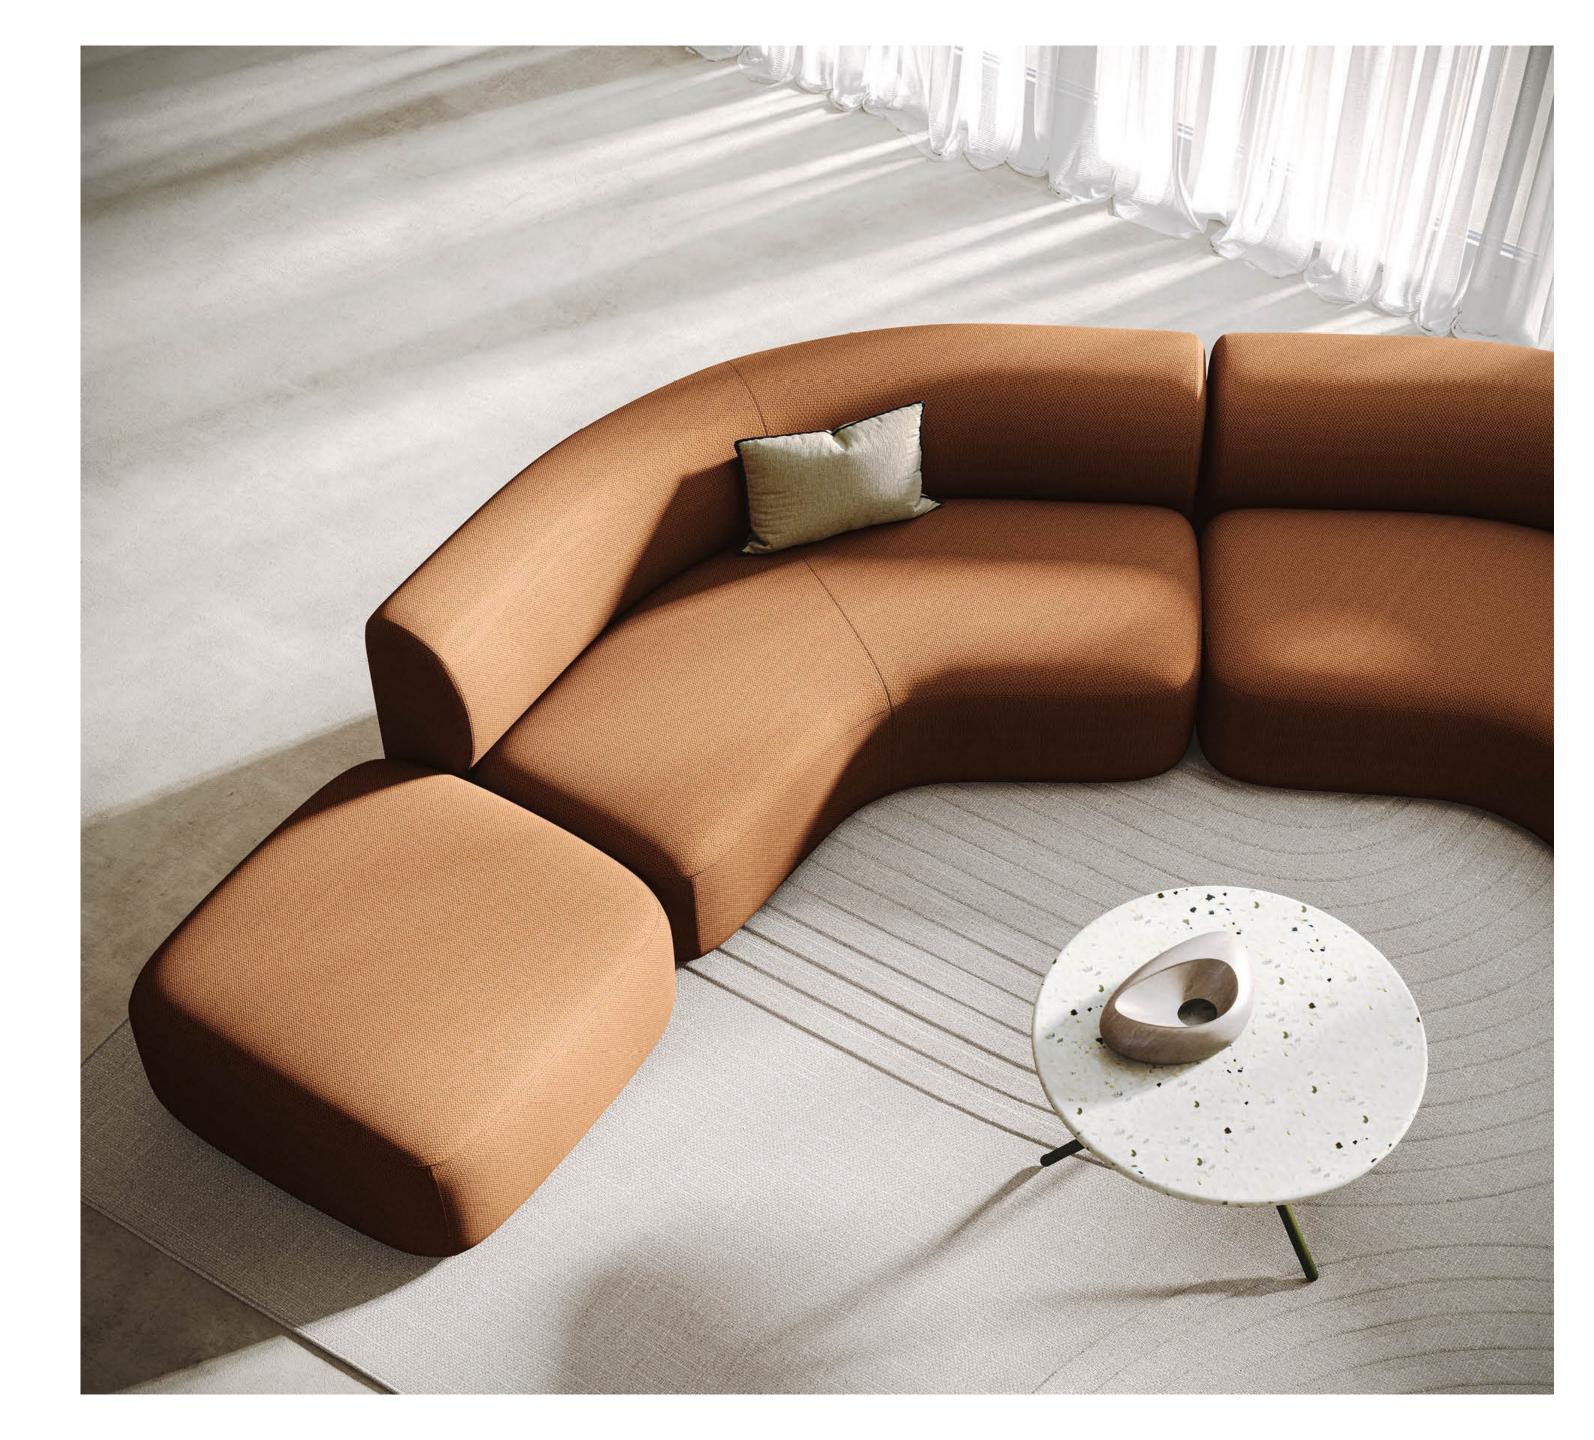

### Beau Soft Style

Smooth, organic curves combine with indulgent proportions and softness for a modular lounge system providing an unsurpassed level of comfort. Beau's comprehensive range of seating and table units, designers can craft a relaxing landscape that encourages conversation and collaboration.

#### Sensory Experience

Inspired by smooth, soft dough that rises to overspill the pan, Beau's full curves and oversized proportions exude an elegant sense of relaxation and comfort, while its gentle organic lines share the same design language as other products in the portfolio.

Finished luxurious fabrics, Beau offers a sensory experience, with the depth of the seat, pitch of the back and crafted softness of its cushioning inviting users to sit back, relax and feel at one in the space. Beau's 120-degree turns are a refreshing alternative to the right angles of other modular systems, encouraging users to converse, collaborate and connect. This extends to digital connectivity via the option to include device chargers in the table units.

From vast atria to bijou meeting spaces, Beau provides the opportunity to craft an atmosphere of relaxation and openness through a wide selection of modular units including single and two-seaters, benches, sitting chaise, 120-degree corners, end arms, end tables, and joining tables.