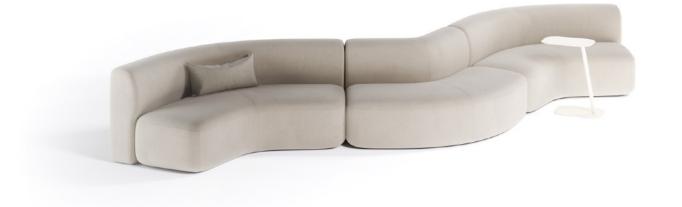

#### Beau Modular system

Single Bench W680 D680 H420

Double Bench W1360 D680 H420

Large Bench W900 D900 H420

**120 Bench** W1620 D680 H420

Small Table W500 D900 H420

**Large Table** W900 D900 H420

**120 Table** D900 W830

Joining Arm W290 D530

**Joining Table** W370 D770

**Single Seat** W805 D900 H750 SH420 SD600

**Double Seat** W1350 D900 H750 SH420 SD600

Double Seat - Arm LH & RH W1350 D900 H750 SH420 SD600

Chaise - LH & RH W1500 D900 H750 SH420 SD600

**120 Internal** W1860 D900 H750 SH420 SD600

**120 External** W1820 D900 H750 SH420 SD600

Island

120 Cluster

Snake

Horse shoe

#### Configurations