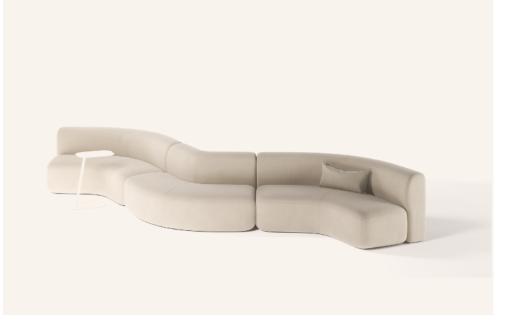

Finished luxurious fabrics, Beau offers a sensory experience, with the depth of the seat, pitch of the back and crafted softness of its cushioning inviting users to sit back, relax and feel at one in the space. Beau's 120-degree turns are a refreshing alternative to the right angles of other modular systems, encouraging users to converse, collaborate and connect. This extends to digital connectivity via the option to include device chargers in the table units.

From vast atria to bijou meeting spaces, Beau provides the opportunity to craft an atmosphere of relaxation and openness through a wide selection of modular units including single and two-seaters, benches, sitting chaise, 120-degree corners, end arms, end tables, and joining tables.