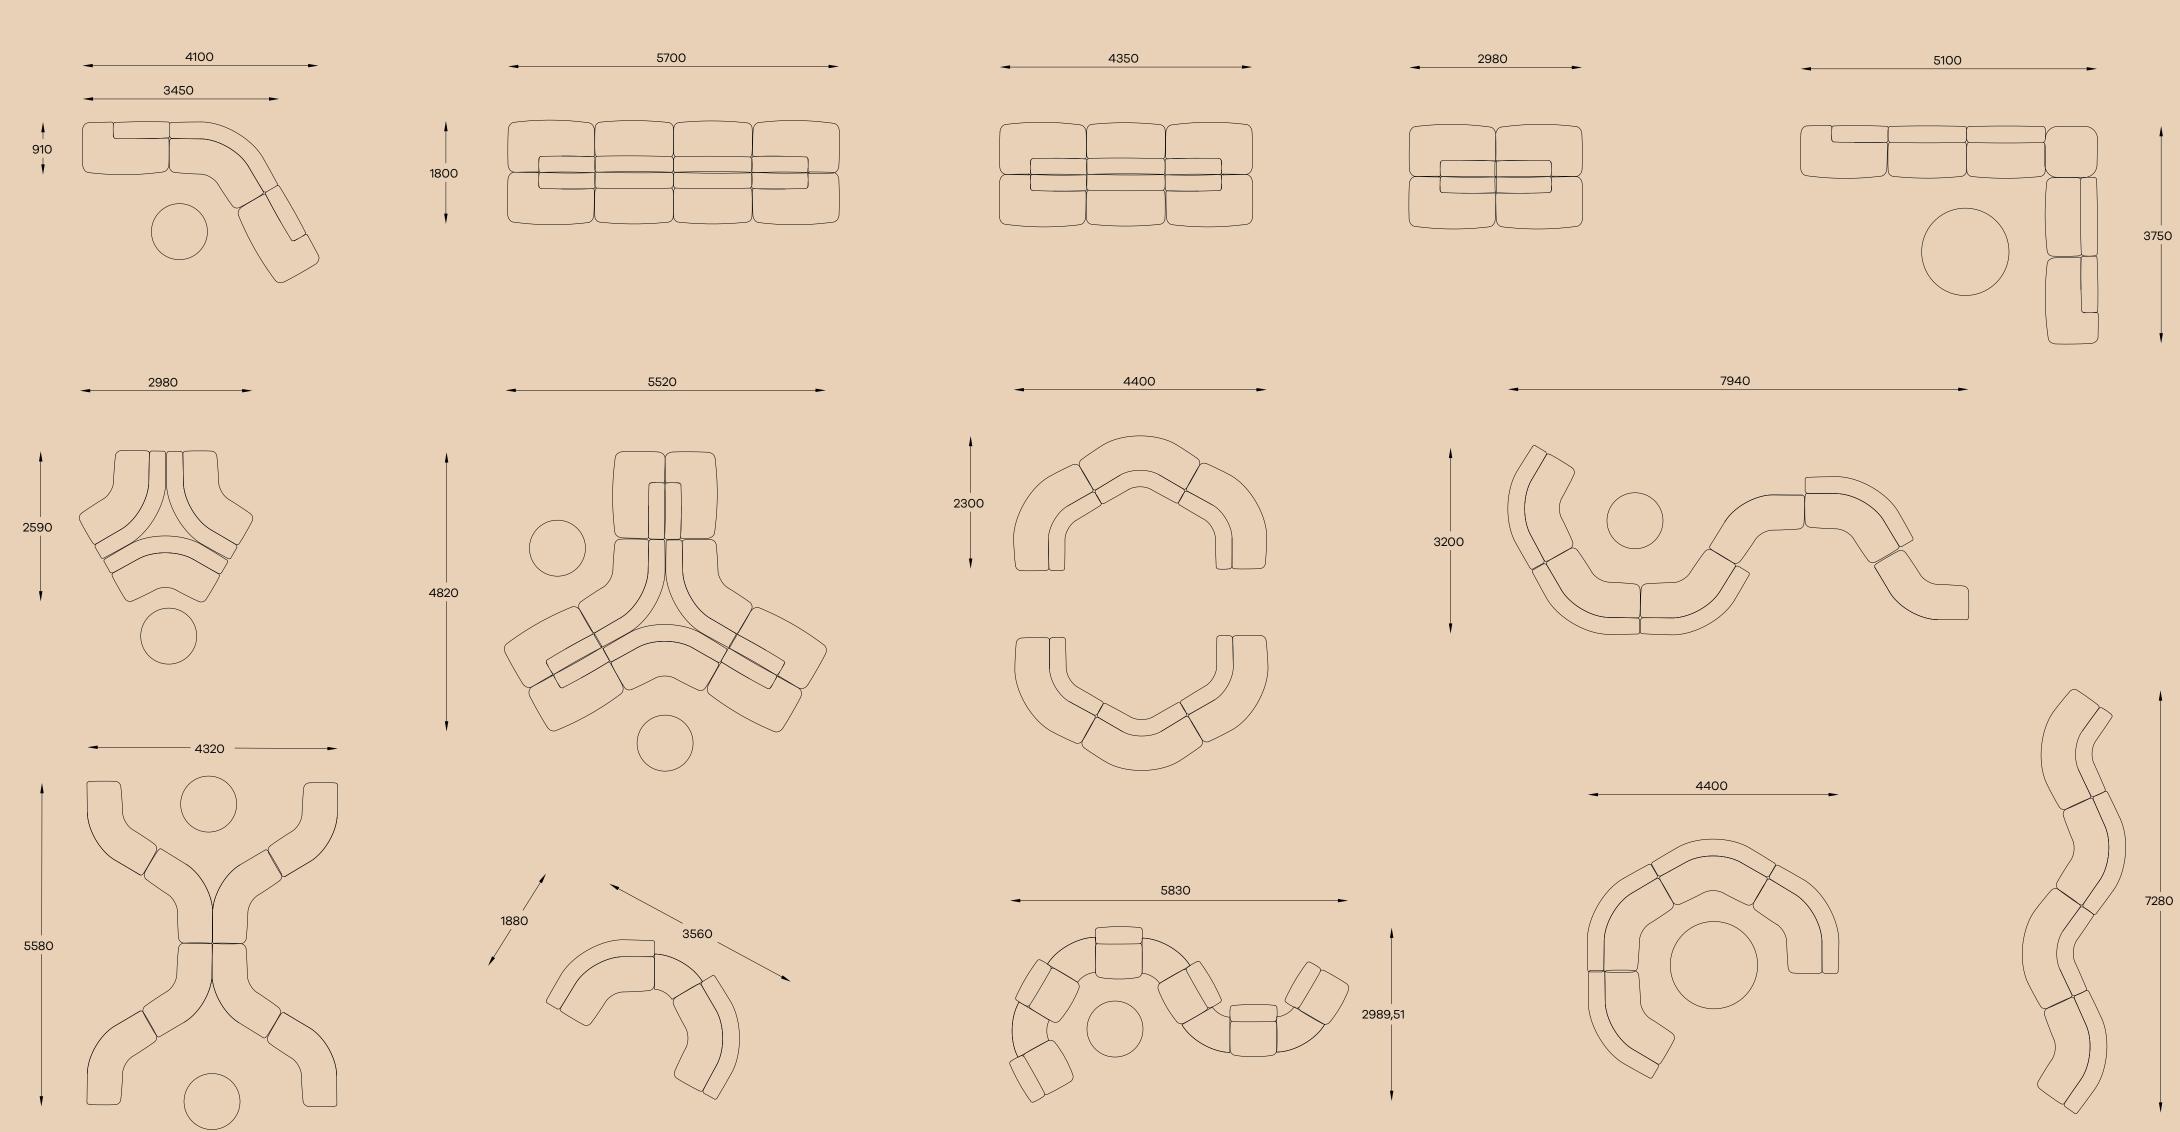

#### Beau Modular system

Single Bench W680 D680 H420

Double Bench W1360 D680 H420

Large Bench W900 D900 H420

**120 Bench** W1620 D680 H420

Small Table W500 D900 H420

**Large Table** W900 D900 H420

**120 Table** D900 W830

Joining Arm W290 D530

**Joining Table** W370 D770

**Single Seat** W805 D900 H750 SH420 SD600

**Double Seat** W1350 D900 H750 SH420 SD600

Double Seat - Arm LH & RH W1350 D900 H750 SH420 SD600

Chaise - LH & RH W1500 D900 H750 SH420 SD600

**120 Internal** W1860 D900 H750 SH420 SD600

**120 External** W1820 D900 H750 SH420 SD600

Island

120 Cluster

Snake

Horse shoe

#### Configurations