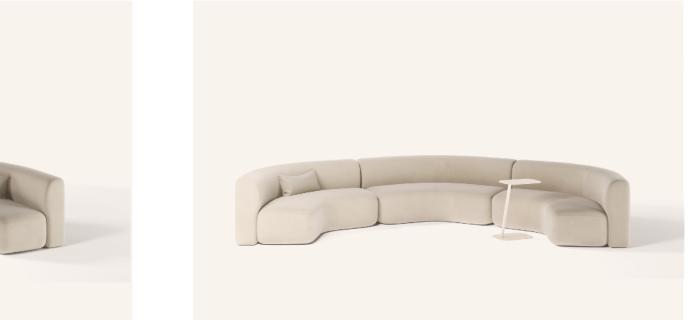

### Beau Soft Style

Smooth, organic curves combine with indulgent proportions and softness for a modular lounge system providing an unsurpassed level of comfort. Beau's comprehensive range of seating and table units, designers can craft a relaxing landscape that encourages conversation and collaboration.

Finished luxurious fabrics, Beau offers a sensory experience, with the depth of the seat, pitch of the back and crafted softness of its cushioning inviting users to sit back, relax and feel at one in the space. Beau's 120-degree turns are a refreshing alternative to the right angles of other modular systems, encouraging users to converse, collaborate and connect. This extends to digital connectivity via the option to include device chargers in the table units.

From vast atria to bijou meeting spaces, Beau provides the opportunity to craft an atmosphere of relaxation and openness through a wide selection of modular units including single and two-seaters, benches, sitting chaise, 120-degree corners, end arms, end tables, and joining tables.