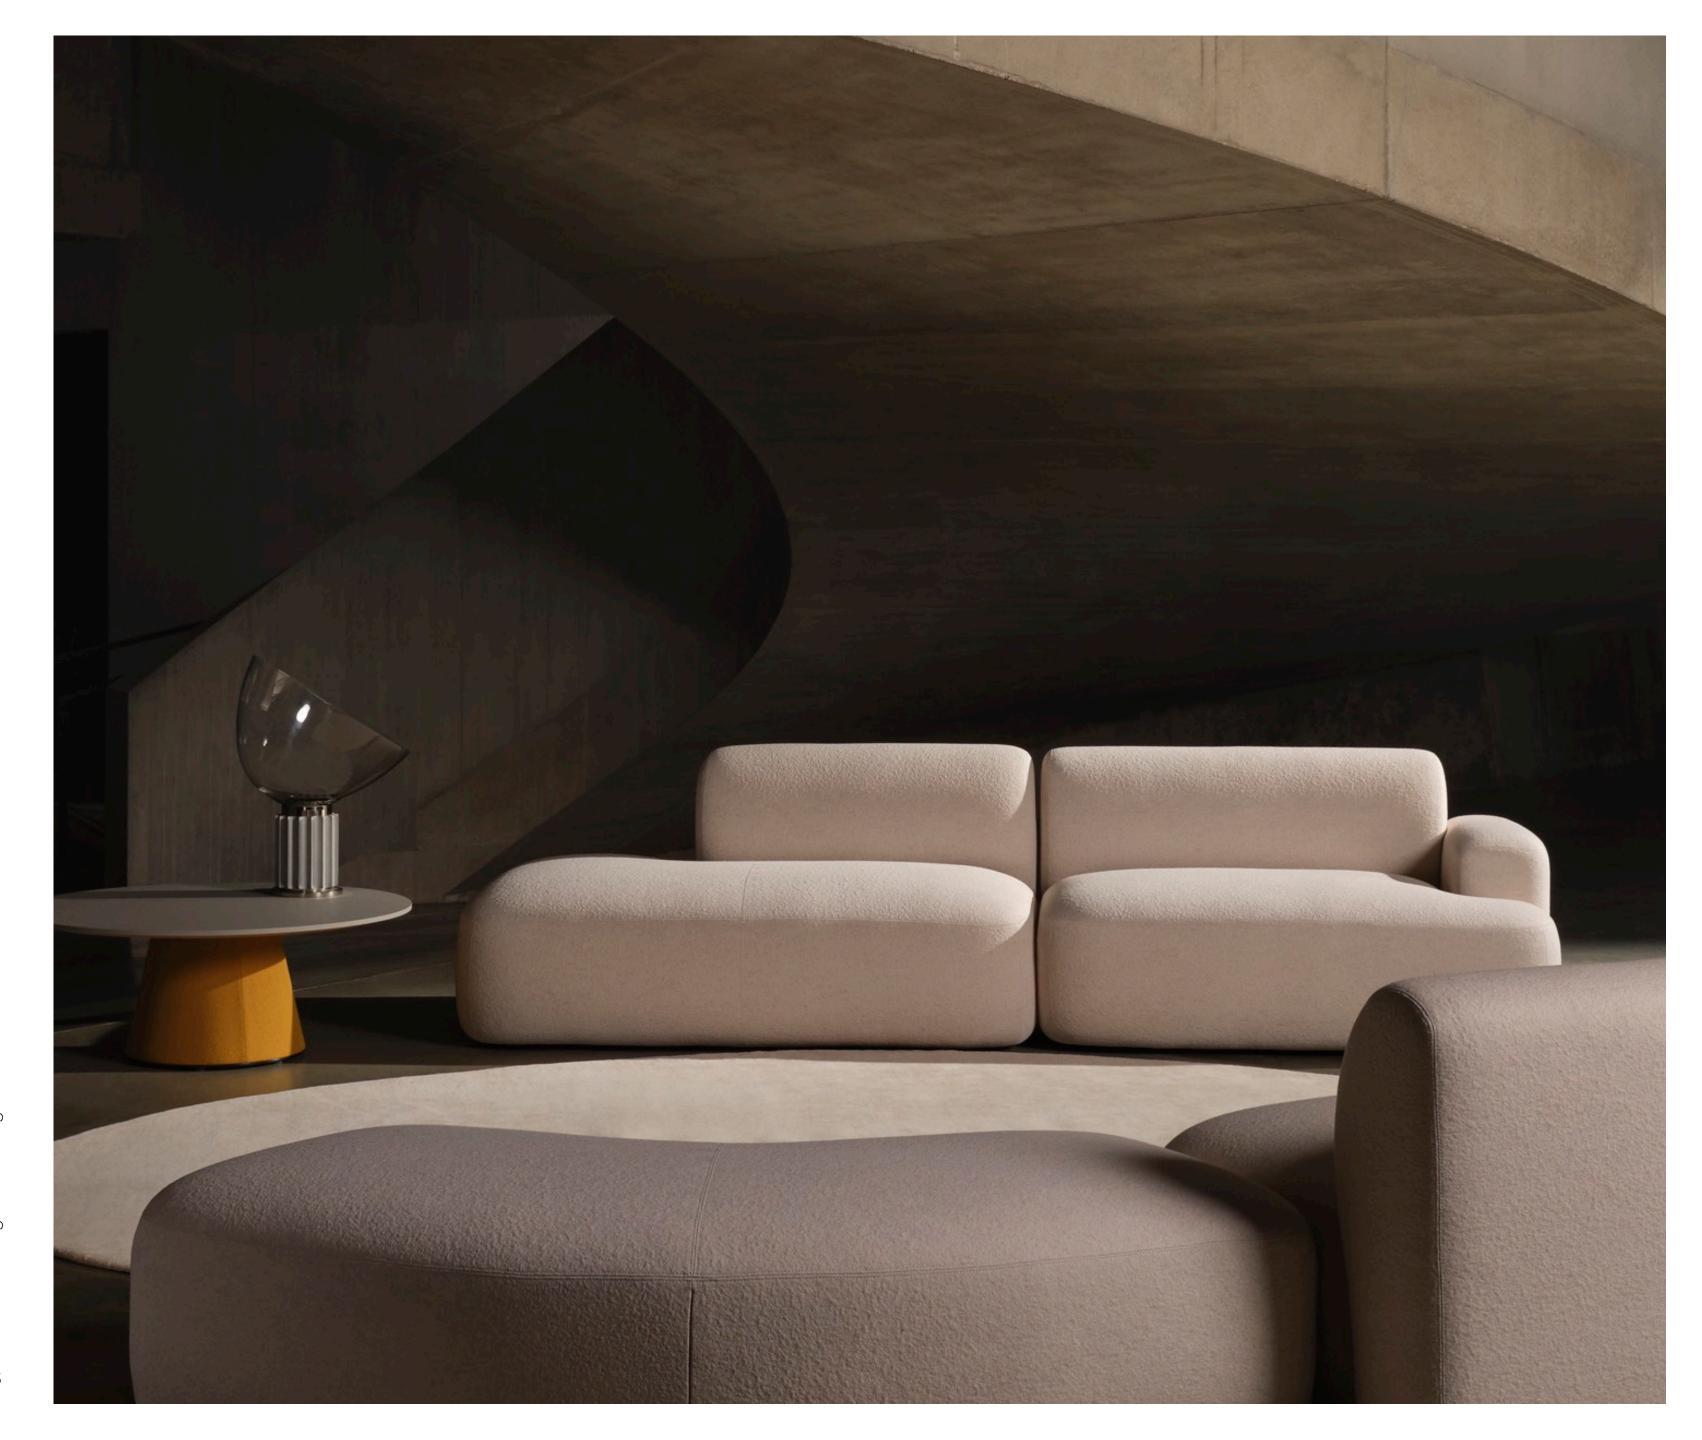

### Beau Soft Style

Smooth, organic curves combine with indulgent proportions and softness for a modular lounge system providing an unsurpassed level of comfort. Beau's comprehensive range of seating and table units, designers can craft a relaxing landscape that encourages conversation and collaboration.

#### Sensory Experience

Inspired by smooth, soft dough that rises to overspill the pan, Beau's full curves and oversized proportions exude an elegant sense of relaxation and comfort, while its gentle organic lines share the same design language as other products in the portfolio.

Finished luxurious fabrics, Beau offers a sensory experience, with the depth of the seat, pitch of the back and crafted softness of its cushioning inviting users to sit back, relax and feel at one in the space. Beau's 120-degree turns are a refreshing alternative to the right angles of other modular systems, encouraging users to converse, collaborate and connect. This extends to digital connectivity via the option to include device chargers in the table units.

From vast atria to bijou meeting spaces, Beau provides the opportunity to craft an atmosphere of relaxation and openness through a wide selection of modular units including single and two-seaters, benches, sitting chaise, 120-degree corners, end arms, end tables, and joining tables.