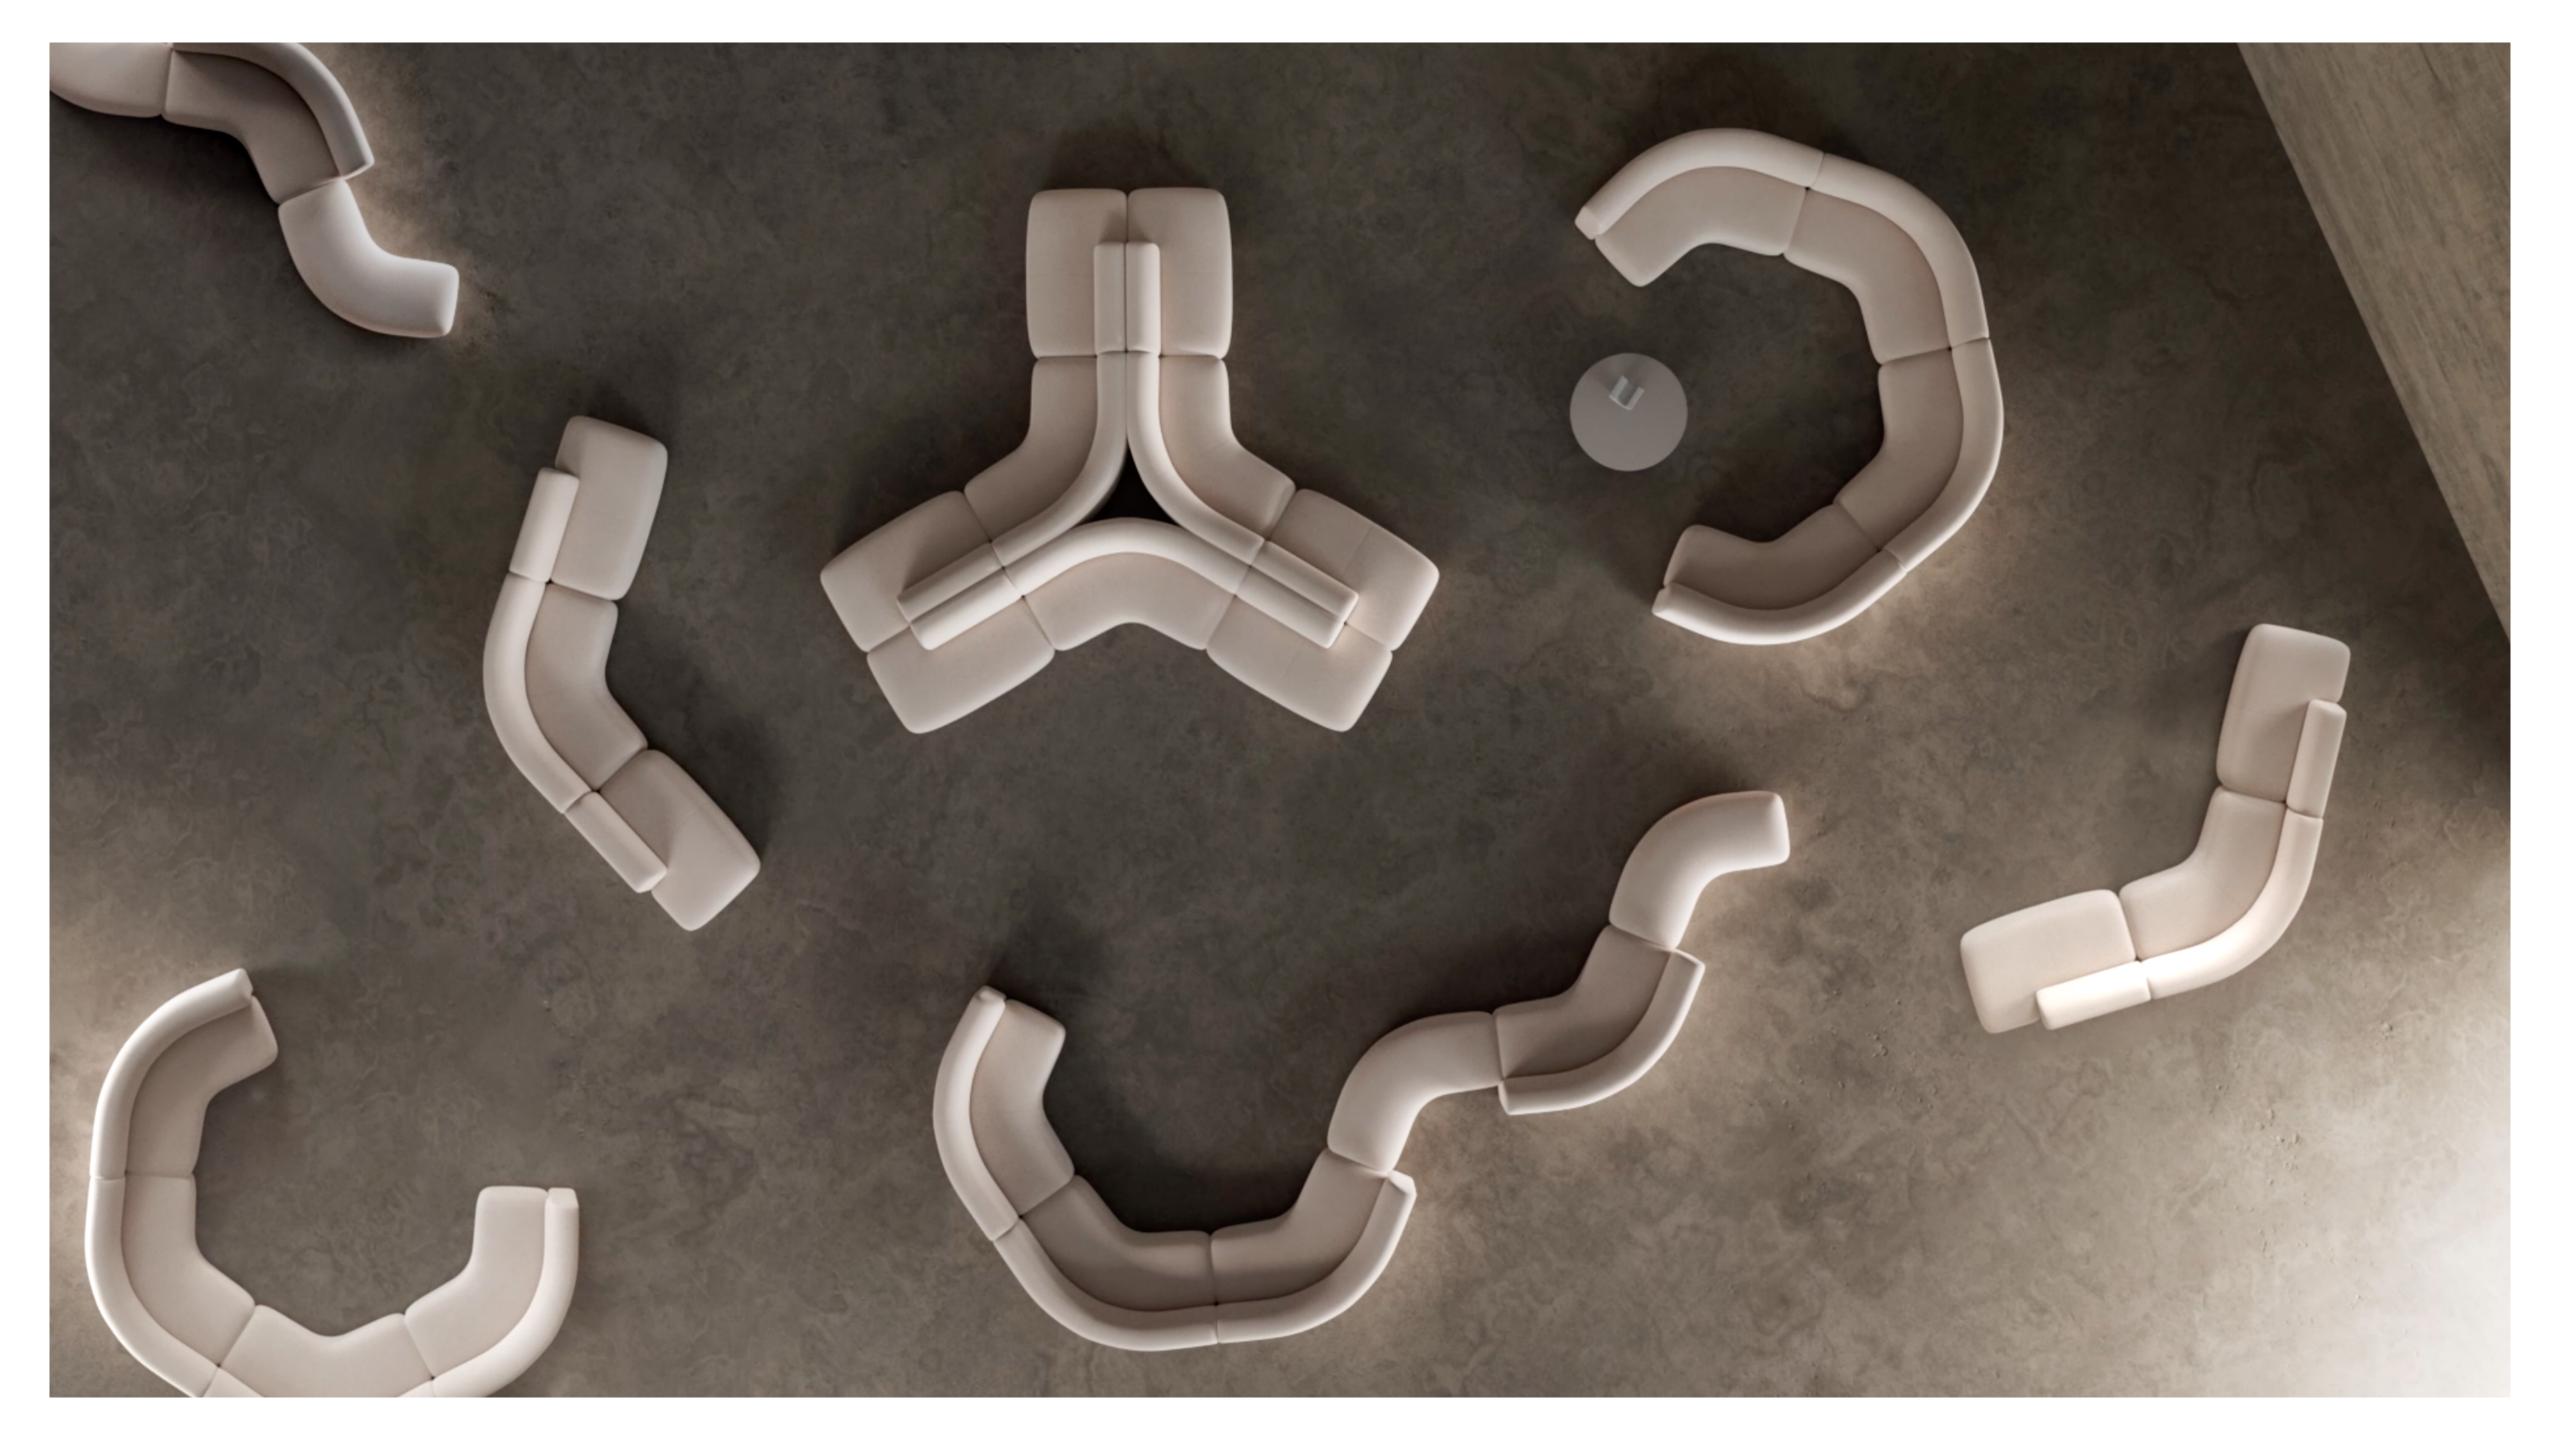

From vast atria to bijou meeting spaces, Beau provides the opportunity to craft an atmosphere of relaxation and openness through a wide selection of modular units including single and two-seaters, benches, sitting chaise, 120-degree corners, end arms, end tables, and joining tables.

#### Beau Modular system

Single Bench W680 D680 H420

Double Bench W1360 D680 H420

Large Bench W900 D900 H420

**120 Bench** W1620 D680 H420

Small Table W500 D900 H420

**Large Table** W900 D900 H420

**120 Table** D900 W830

Joining Arm W290 D530

**Joining Table** W370 D770

**Single Seat** W805 D900 H750 SH420 SD600

**Double Seat** W1350 D900 H750 SH420 SD600

Double Seat - Arm LH & RH W1350 D900 H750 SH420 SD600

Chaise - LH & RH W1500 D900 H750 SH420 SD600

**120 Internal** W1860 D900 H750 SH420 SD600

**120 External** W1820 D900 H750 SH420 SD600

Island

120 Cluster

Snake

Horse shoe

#### Configurations