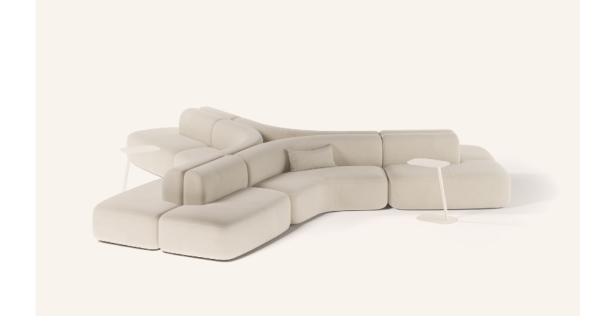

From vast atria to bijou meeting spaces, Beau provides the opportunity to craft an atmosphere of relaxation and openness through a wide selection of modular units including single and two-seaters, benches, sitting chaise, 120-degree corners, end arms, end tables, and joining tables.

**120 Internal** W1860 D900 H750 SH420 SD600

**120 External** W1820 D900 H750 SH420 SD600

Island

120 Cluster

Snake

Horse shoe