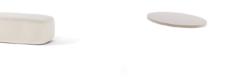

#### Scatter Cushions

Enhance the Beau seating experience with our collection of complementary scatter cushions, crafted to add both comfort and style. Providing the perfect finishing touch, adding layers of texture and warmth to create an inviting, personalised seating environment.

14" x 14"

18" x 18"

 $22'' \times 22$ 

Large rectangular scatter cushion Feather Filled

17" x 9"

Cylindrical Lumbar cushion Foam Interior

8" Diameter x 17"