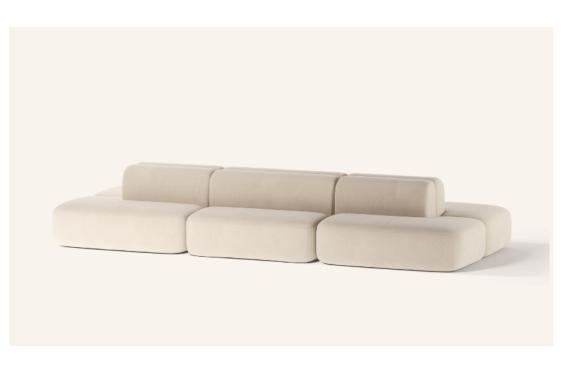

### Beau Soft Style

Smooth, organic curves combine with indulgent proportions and softness for a modular lounge system providing an unsurpassed level of comfort. Beau's comprehensive range of seating and table units, designers can craft a relaxing landscape that encourages conversation and collaboration.

Finished luxurious fabrics, Beau offers a sensory experience, with the depth of the seat, pitch of the back and crafted softness of its cushioning inviting users to sit back, relax and feel at one in the space. Beau's 120-degree turns are a refreshing alternative to the right angles of other modular systems, encouraging users to converse, collaborate and connect. This extends to digital connectivity via the option to include device chargers in the table units.

From vast atria to bijou meeting spaces, Beau provides the opportunity to craft an atmosphere of relaxation and openness through a wide selection of modular units including single and two-seaters, benches, sitting chaise, 120-degree corners, end arms, end tables, and joining tables.