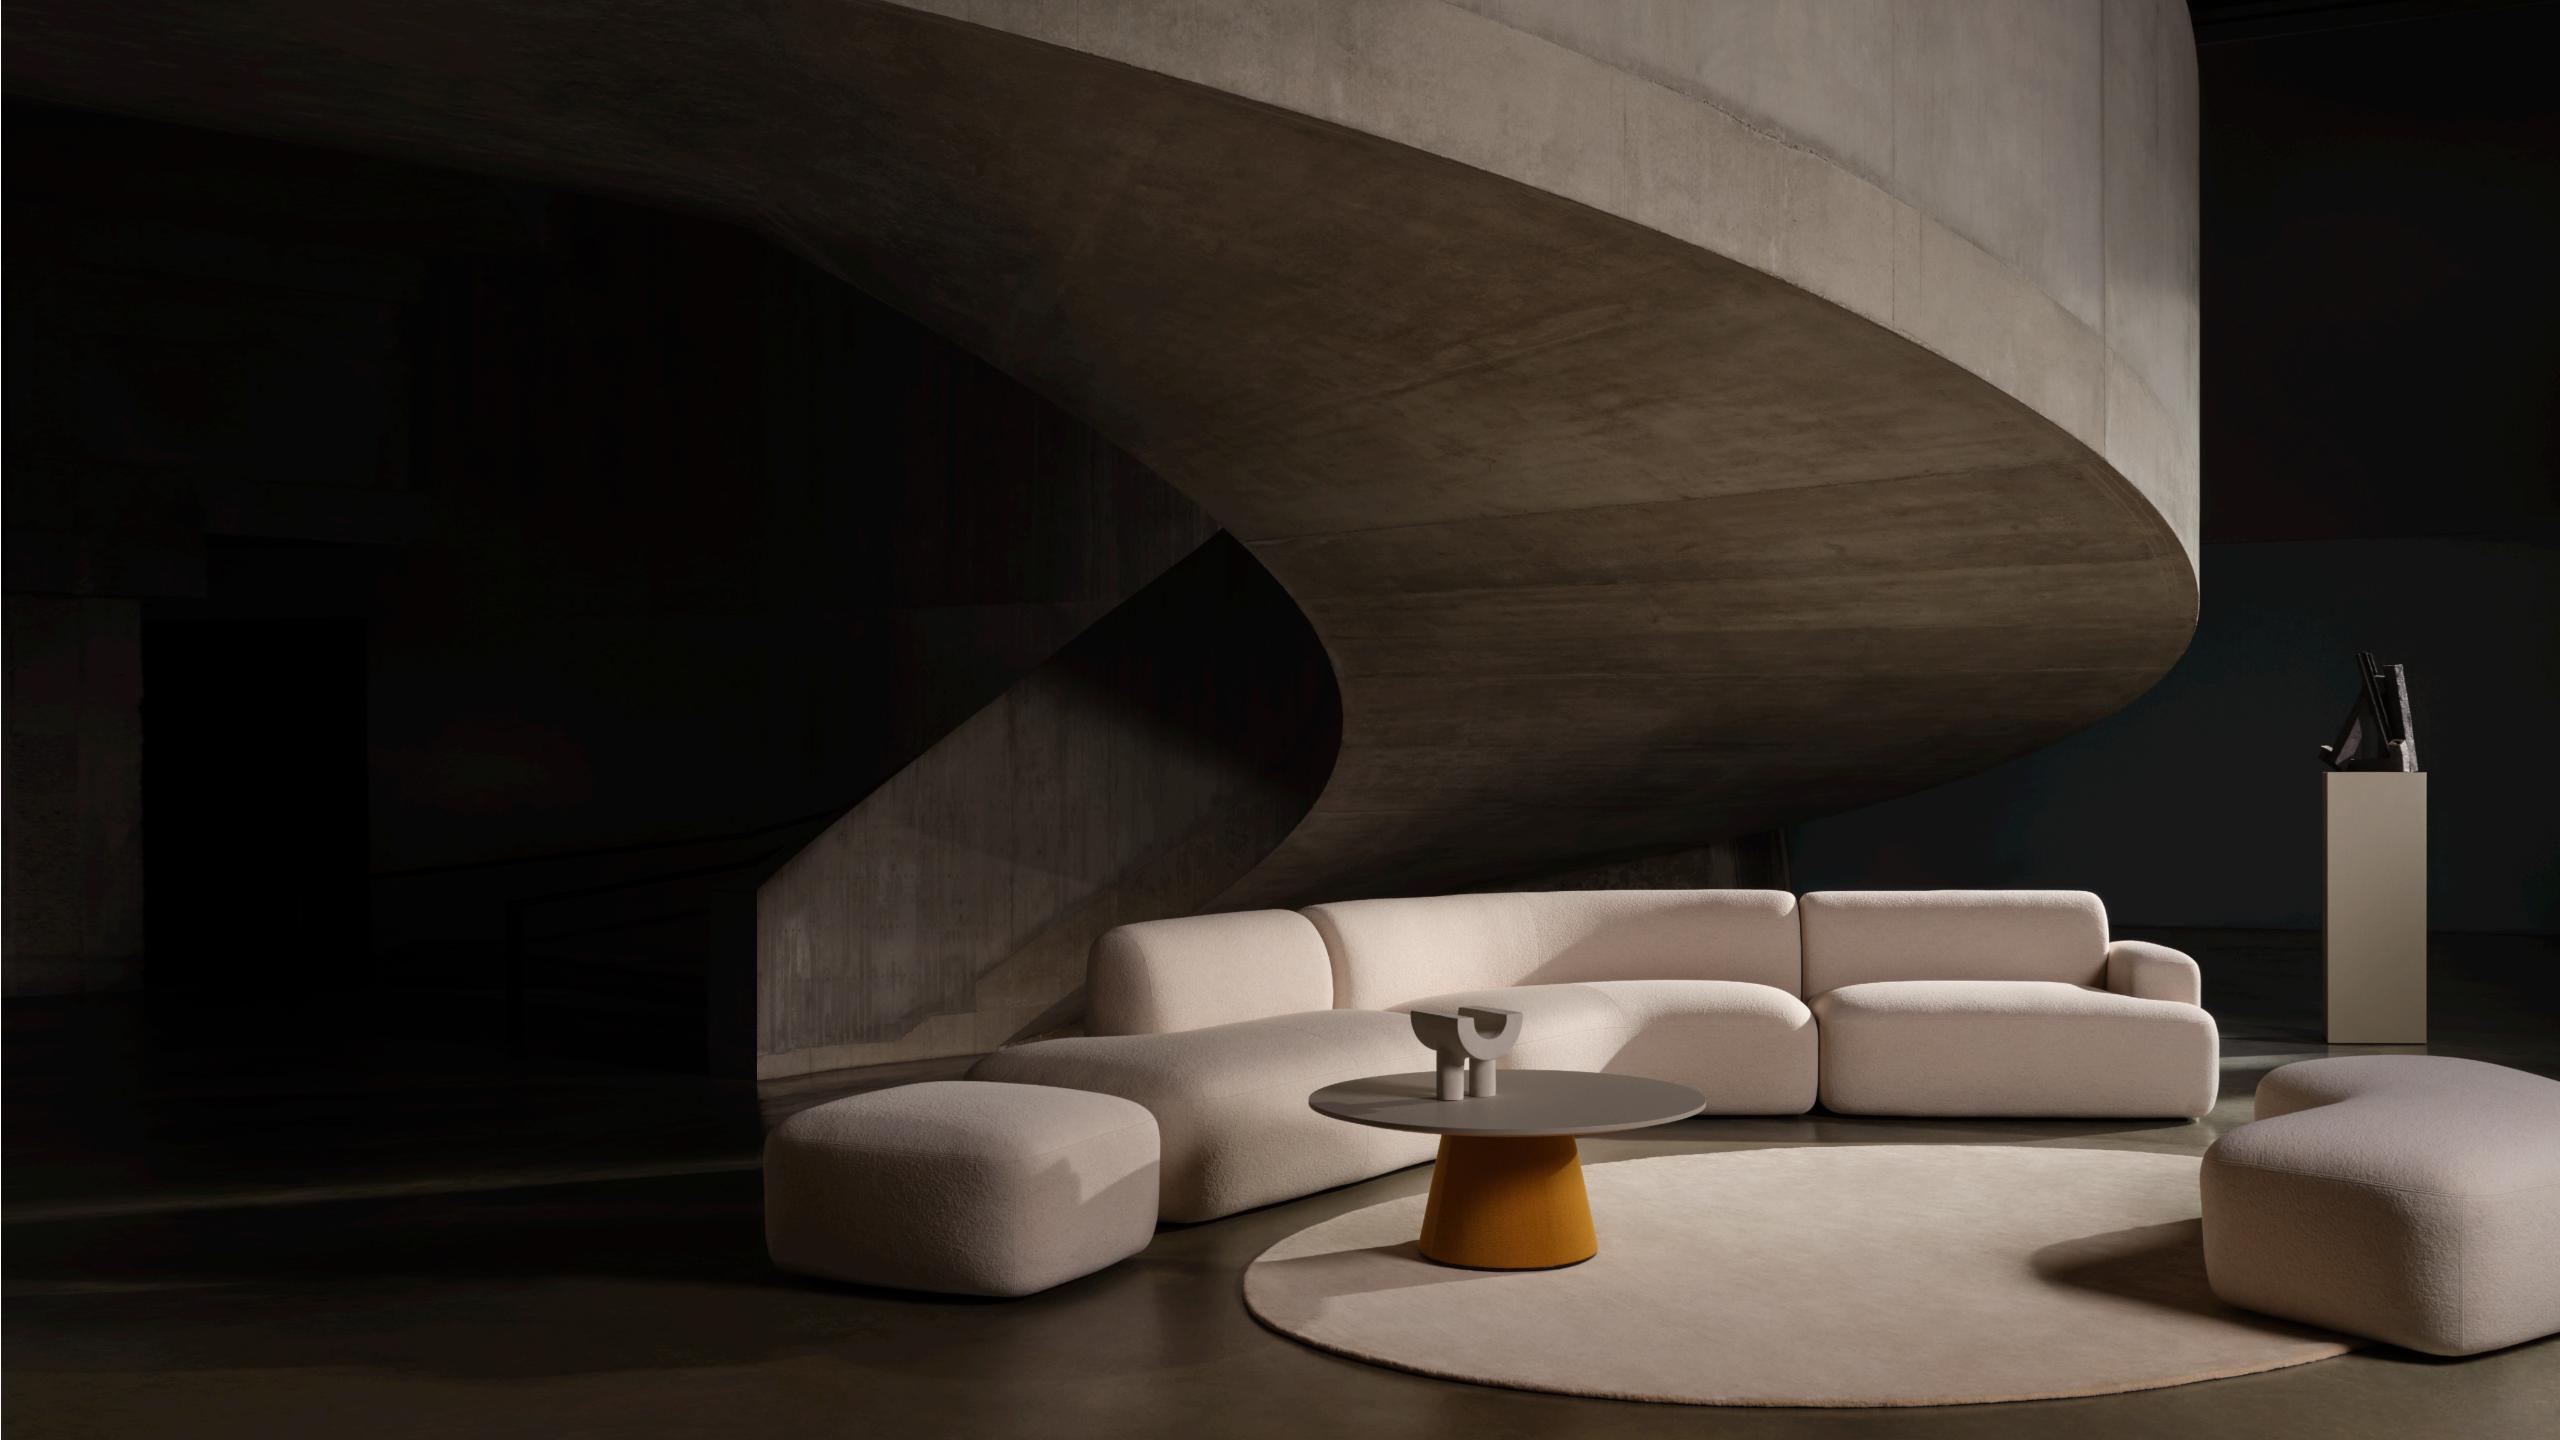

From vast atria to bijou meeting spaces, Beau provides the opportunity to craft an atmosphere of relaxation and openness through a wide selection of modular units including single and two-seaters, benches, sitting chaise, 120-degree corners, end arms, end tables, and joining tables.

#### Beau Modular system

Single Bench W680 D680 H420

Double Bench W1360 D680 H420

Large Bench W900 D900 H420

**120 Bench** W1620 D680 H420

Small Table W500 D900 H420

**Large Table** W900 D900 H420

**120 Table** D900 W830

Joining Arm W290 D530

**Joining Table** W370 D770

**Single Seat** W805 D900 H750 SH420 SD600

**Double Seat** W1350 D900 H750 SH420 SD600

Double Seat - Arm LH & RH W1350 D900 H750 SH420 SD600

Chaise - LH & RH W1500 D900 H750 SH420 SD600

**120 Internal** W1860 D900 H750 SH420 SD600

**120 External** W1820 D900 H750 SH420 SD600

Island

120 Cluster

Snake

Horse shoe