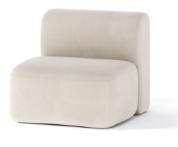

### Beau Soft Style

Smooth, organic curves combine with indulgent proportions and softness for a modular lounge system providing an unsurpassed level of comfort. Beau's comprehensive range of seating and table units, designers can craft a relaxing landscape that encourages conversation and collaboration.

#### Sensory Experience

Inspired by smooth, soft dough that rises to overspill the pan, Beau's full curves and oversized proportions exude an elegant sense of relaxation and comfort, while its gentle organic lines share the same design language as other products in the portfolio.

Finished luxurious fabrics, Beau offers a sensory experience, with the depth of the seat, pitch of the back and crafted softness of its cushioning inviting users to sit back, relax and feel at one in the space. Beau's 120-degree turns are a refreshing alternative to the right angles of other modular systems, encouraging users to converse, collaborate and connect. This extends to digital connectivity via the option to include device chargers in the table units.