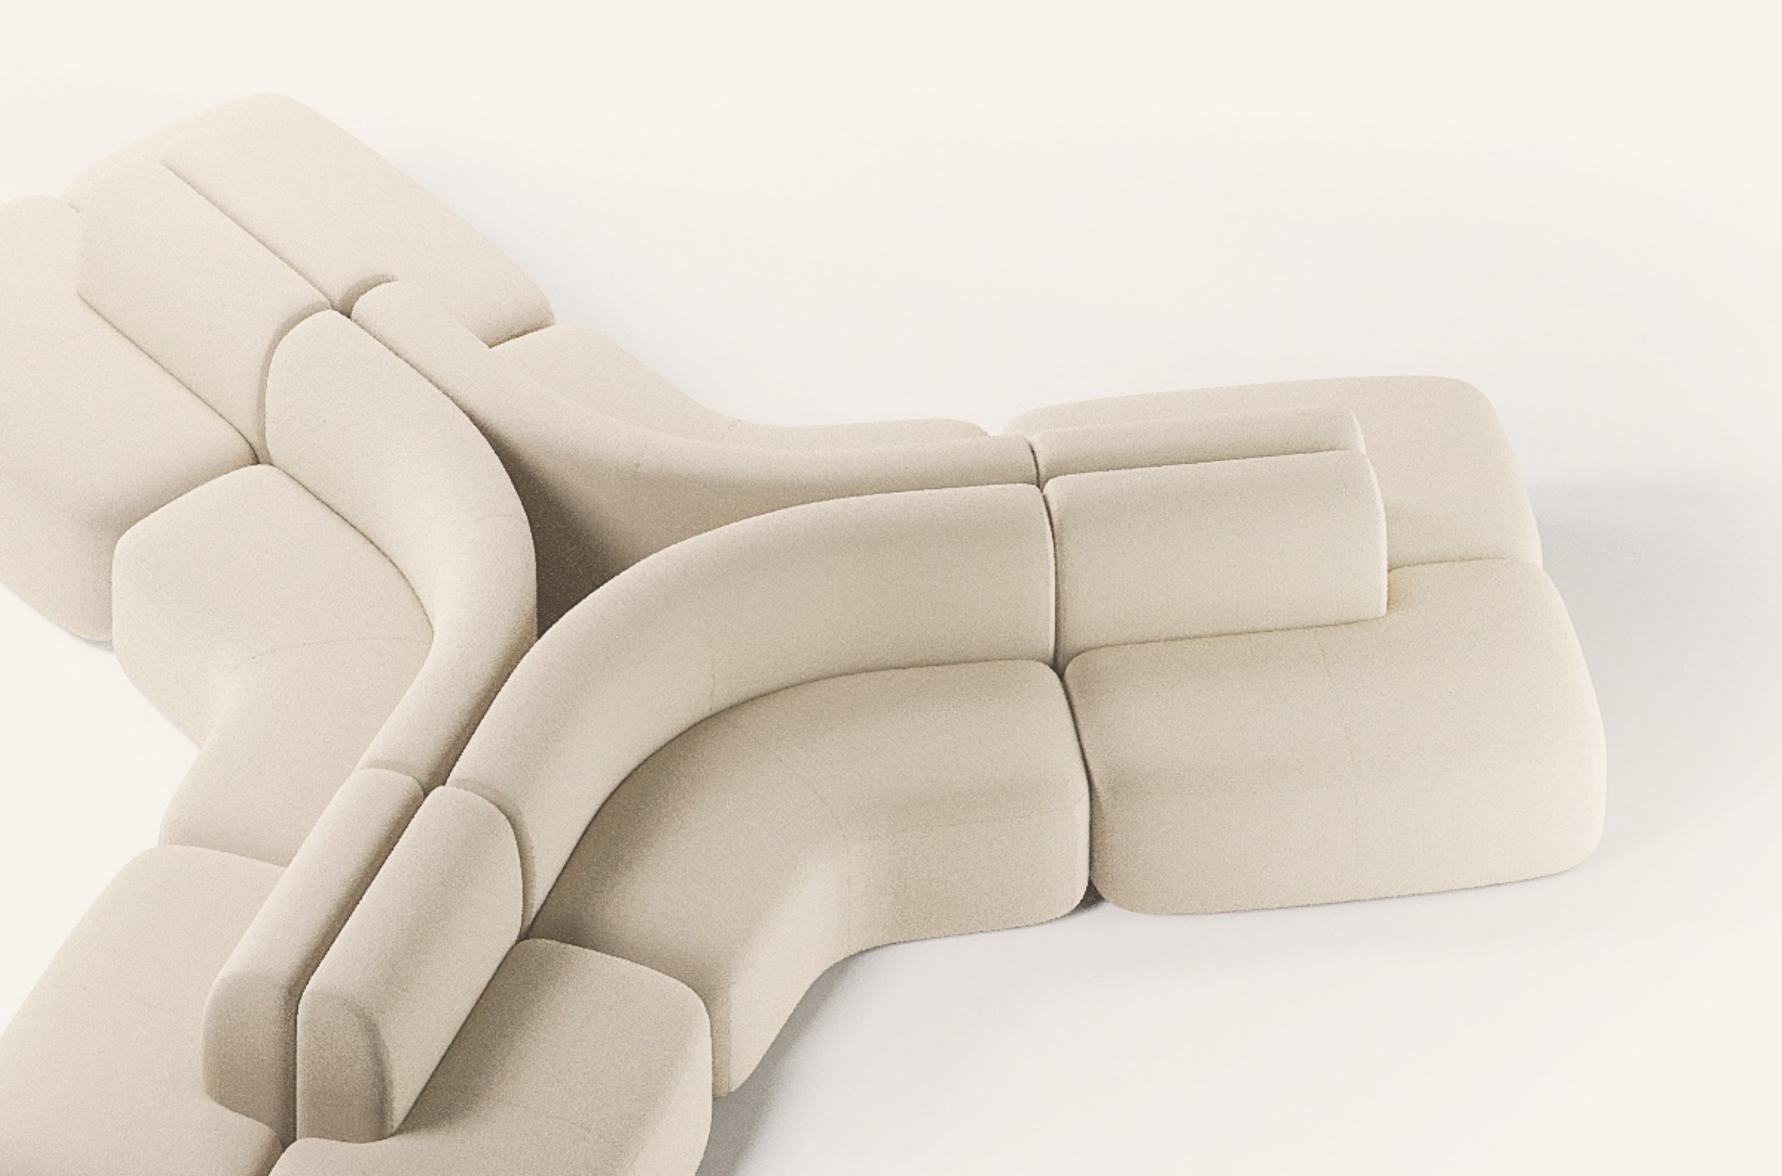

### Beau Soft Style

Smooth, organic curves combine with indulgent proportions and softness for a modular lounge system providing an unsurpassed level of comfort. Beau's comprehensive range of seating and table units, designers can craft a relaxing landscape that encourages conversation and collaboration.

#### Sensory Experience

Inspired by smooth, soft dough that rises to overspill the pan, Beau's full curves and oversized proportions exude an elegant sense of relaxation and comfort, while its gentle organic lines share the same design language as other products in the portfolio.

Finished luxurious fabrics, Beau offers a sensory experience, with the depth of the seat, pitch of the back and crafted softness of its cushioning inviting users to sit back, relax and feel at one in the space. Beau's 120-degree turns are a refreshing alternative to the right angles of other modular systems, encouraging users to converse, collaborate and connect. This extends to digital connectivity via the option to include device chargers in the table units.