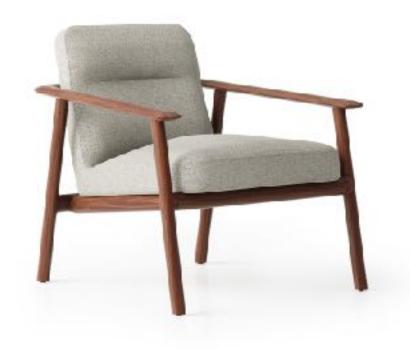

## Lounge Collection

Perfectly proportioned and with every joint seamlessly finished, Katō's absence of hard edges gives it a soft and gentle aura, supplemented by skilfully upholstered back and seat sections whose lines subtly integrate with the show-wood frame.

Flowing around the back of the chair in a horseshoe form, Katō's wide, elliptical arm rail invites the sitter to rest their hands upon it and in turn, feel the chair's natural wood grain texture flowing down the arm.

### KAT/1/OAK

Height 755mm (29.75")

435mm (17") (Seat)

Width 750mm (29.5")

590mm (23.25") (Seat)

Depth. 810mm (32")

540mm (21.25") (Seat)

Weight. 15.8kg