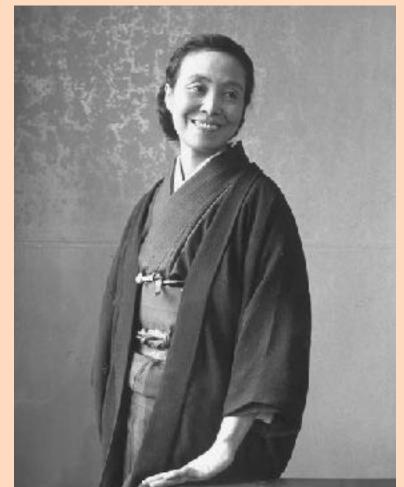

## Lounge Collection

Perfectly proportioned and with every joint seamlessly finished, Katō's absence of hard edges gives it a soft and gentle aura, supplemented by skilfully upholstered back and seat sections whose lines subtly integrate with the show-wood frame.

Flowing around the back of the chair in a horseshoe form, Katō's wide, elliptical arm rail invites the sitter to rest their hands upon it and in turn, feel the chair's natural wood grain texture flowing down the arm.

Patiently honed through an iterative design process, Katō celebrates Lyndon's woodworking creativity. With hints of Scandinavian, Japanese and mid-century modern inspiration, it exemplifies contemporary elegance with a timeless, organic quality.