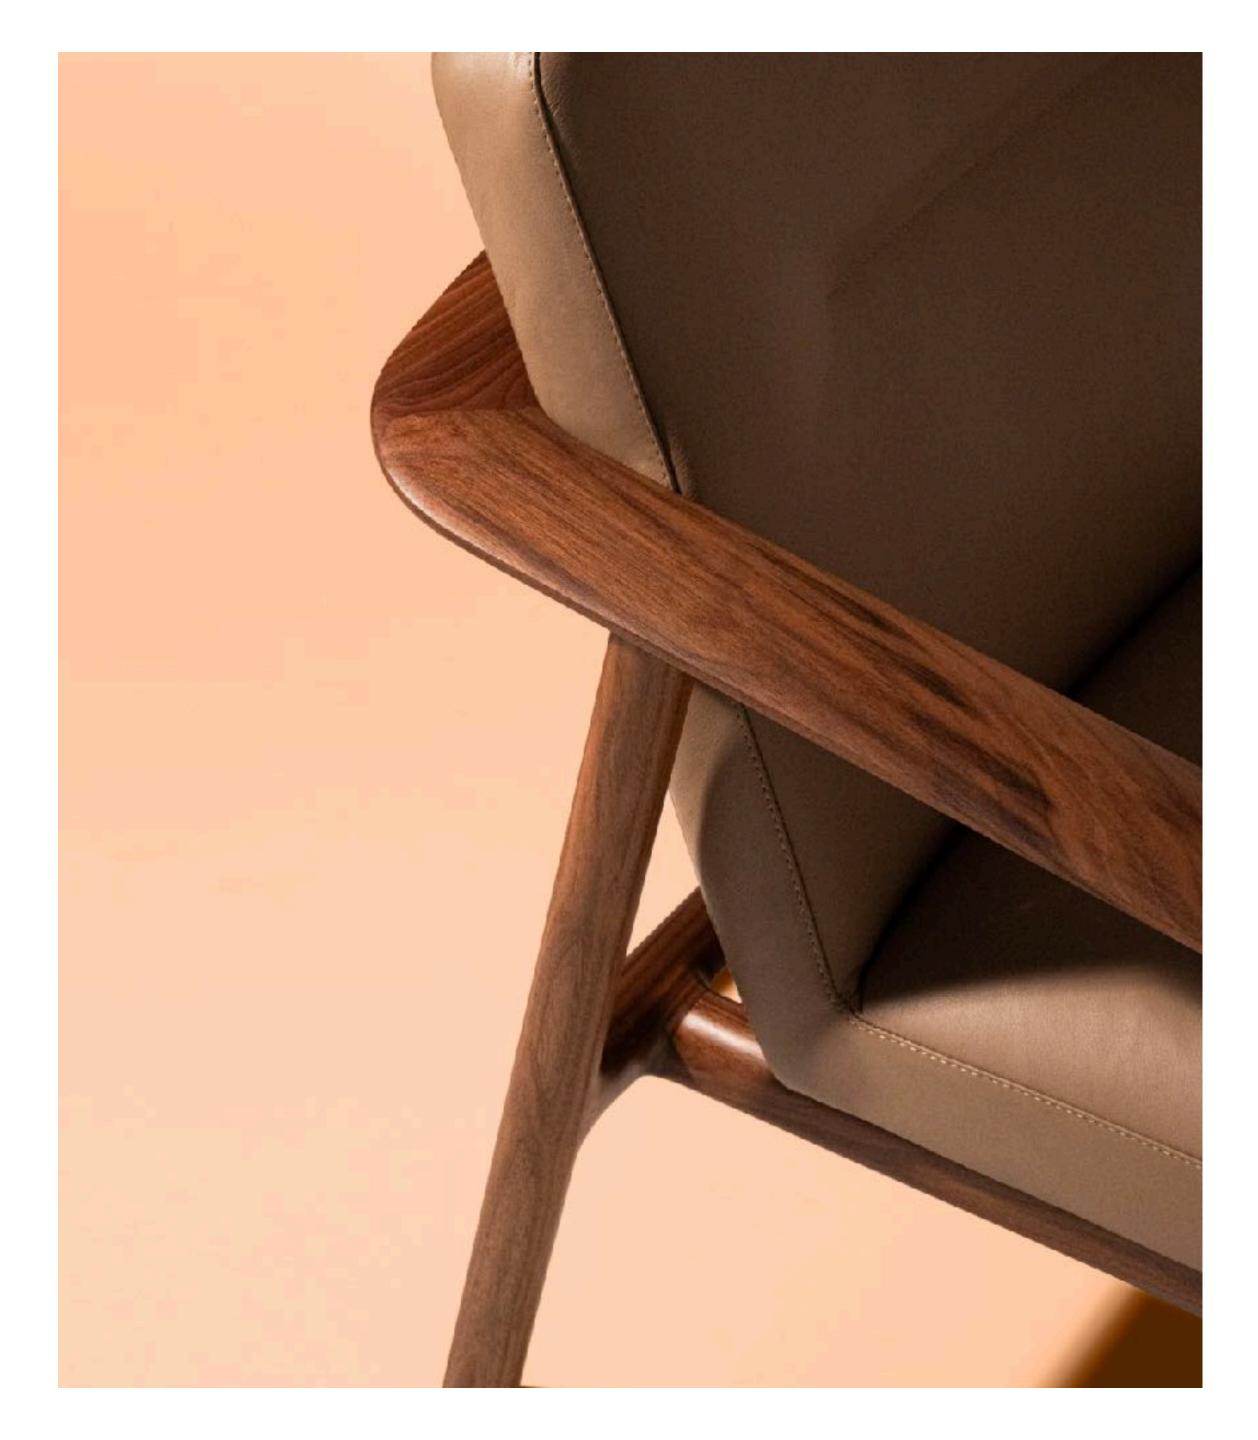

Flowing around the back of the chair in a horseshoe form, Katō's wide, elliptical arm rail invites the sitter to rest their hands upon it and in turn, feel the chair's natural wood grain texture flowing down the arm.

Sprung seat and back with fixed CMHR foam

Top stitch detail

Two Tone upholstery available

Pull stitch detail on backrest