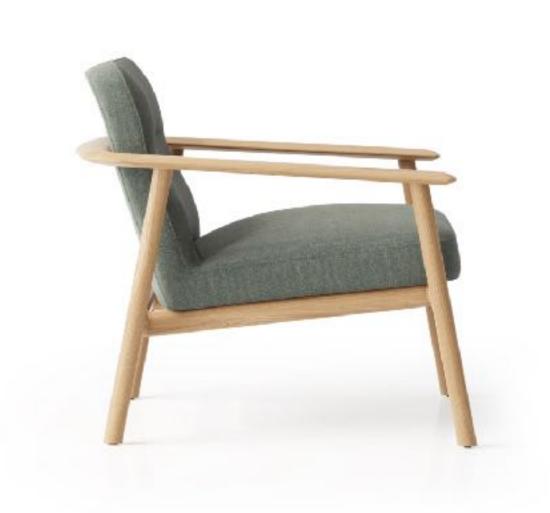

## Lounge Collection

Perfectly proportioned and with every joint seamlessly finished, Katō's absence of hard edges gives it a soft and gentle aura, supplemented by skilfully upholstered back and seat sections whose lines subtly integrate with the show-wood frame.

Flowing around the back of the chair in a horseshoe form, Katō's wide, elliptical arm rail invites the sitter to rest their hands upon it and in turn, feel the chair's natural wood grain texture flowing down the arm.

### KAT/1/OAK

Height 755mm (29.75")

435mm (17") (Seat)

Width 750mm (29.5")

590mm (23.25") (Seat)

Depth. 810mm (32")

540mm (21.25") (Seat)

Weight. 15.8kg