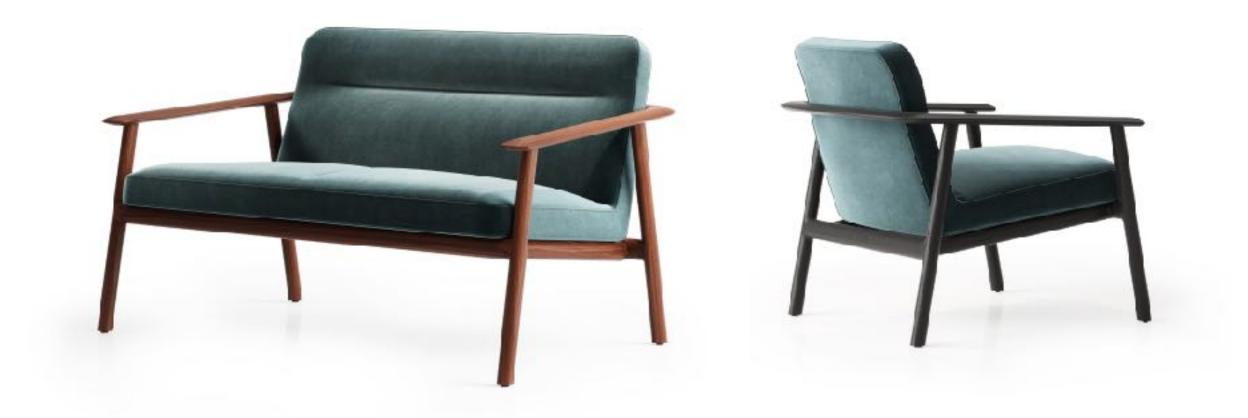

## Lounge Collection

Perfectly proportioned and with every joint seamlessly finished, Katō's absence of hard edges gives it a soft and gentle aura, supplemented by skilfully upholstered back and seat sections whose lines subtly integrate with the show-wood frame.

Flowing around the back of the chair in a horseshoe form, Katō's wide, elliptical arm rail invites the sitter to rest their hands upon it and in turn, feel the chair's natural wood grain texture flowing down the arm.

### Kato Lounge Collection