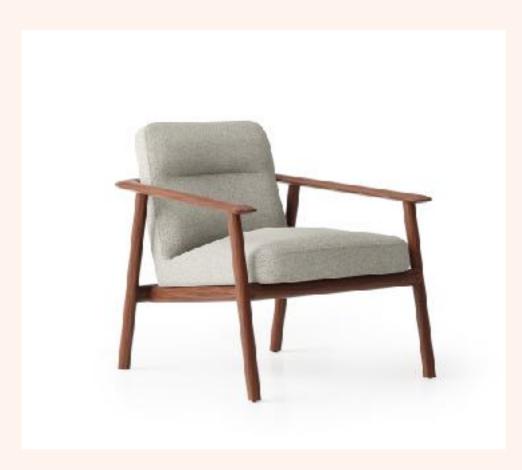

## Lounge Collection

Perfectly proportioned and with every joint seamlessly finished, Katō's absence of hard edges gives it a soft and gentle aura, supplemented by skilfully upholstered back and seat sections whose lines subtly integrate with the show-wood frame.

Patiently honed through an iterative design process, Katō celebrates Lyndon's woodworking creativity. With hints of Scandinavian, Japanese and mid-century modern inspiration, it exemplifies contemporary elegance with a timeless, organic quality.