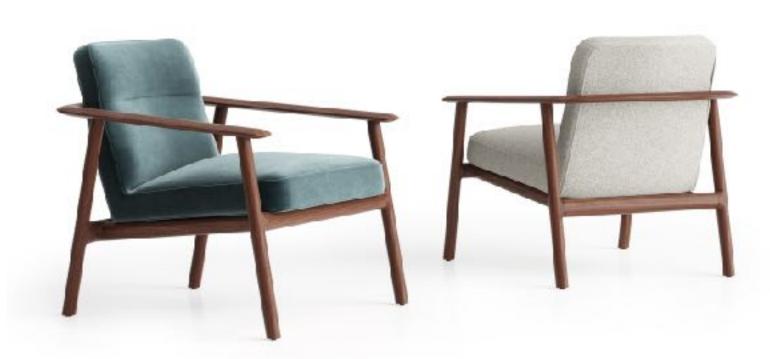

## Lounge Collection

Perfectly proportioned and with every joint seamlessly finished, Katō's absence of hard edges gives it a soft and gentle aura, supplemented by skilfully upholstered back and seat sections whose lines subtly integrate with the show-wood frame.

Flowing around the back of the chair in a horseshoe form, Katō's wide, elliptical arm rail invites the sitter to rest their hands upon it and in turn, feel the chair's natural wood grain texture flowing down the arm.

From informal meeting areas to luxury hospitality or domestic-inspired spaces, Katō can be specified in an abundance of fabrics and colours, either as a statement piece, or a décor element to support a tranquil atmosphere of sophisticated comfort.