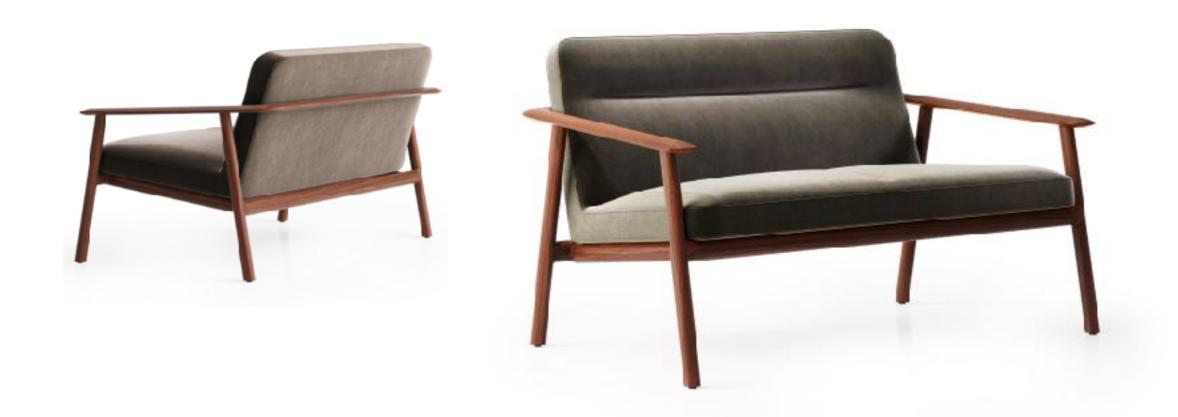

## Lounge Collection

Perfectly proportioned and with every joint seamlessly finished, Katō's absence of hard edges gives it a soft and gentle aura, supplemented by skilfully upholstered back and seat sections whose lines subtly integrate with the show-wood frame.

Flowing around the back of the chair in a horseshoe form, Katō's wide, elliptical arm rail invites the sitter to rest their hands upon it and in turn, feel the chair's natural wood grain texture flowing down the arm.

### KAT/2

Height 755mm (29.75")

435mm (17") (Seat)

Width 1340mm (53")

1180mm (46.5") (Seat)

Depth. 810mm (32")

540mm (21.25") (Seat)

Weight. 25.2kg