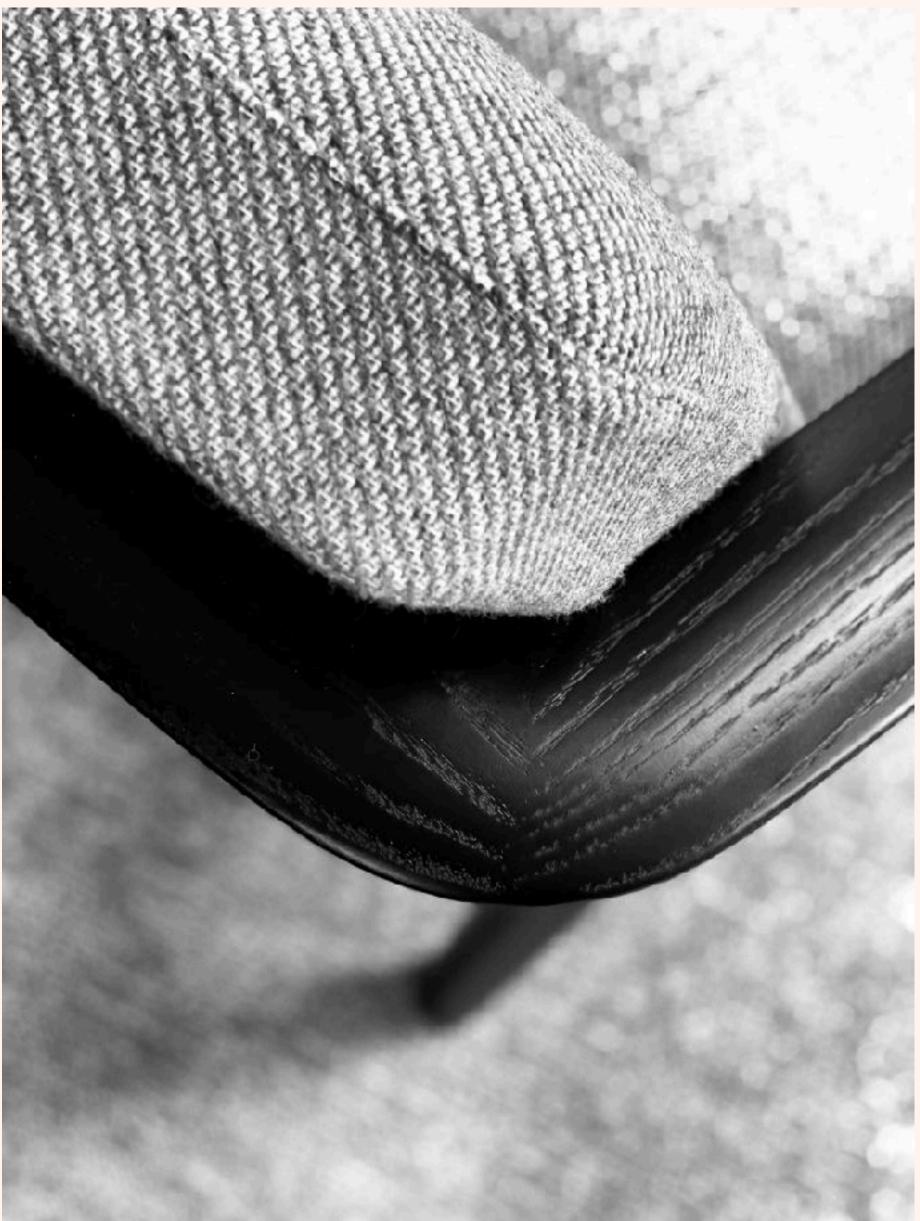

Flowing around the back of the chair in a horseshoe form, Katō's wide, elliptical arm rail invites the sitter to rest their hands upon it and in turn, feel the chair's natural wood grain texture flowing down the arm.

Sprung seat and back with fixed CMHR foam

Top stitch detail

Two Tone upholstery available

Pull stitch detail on backrest