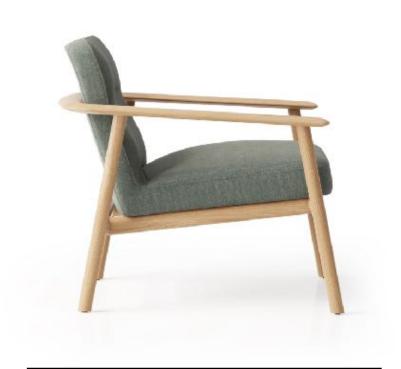

## Lounge Collection

Perfectly proportioned and with every joint seamlessly finished, Katō's absence of hard edges gives it a soft and gentle aura, supplemented by skilfully upholstered back and seat sections whose lines subtly integrate with the show-wood frame.

Flowing around the back of the chair in a horseshoe form, Katō's wide, elliptical arm rail invites the sitter to rest their hands upon it and in turn, feel the chair's natural wood grain texture flowing down the arm.

### KAT/1/OAK

Height 755mm (29.75")

435mm (17") (Seat)

Width 750mm (29.5")

590mm (23.25") (Seat)

Depth. 810mm (32")

540mm (21.25") (Seat)

Weight. 15.8kg