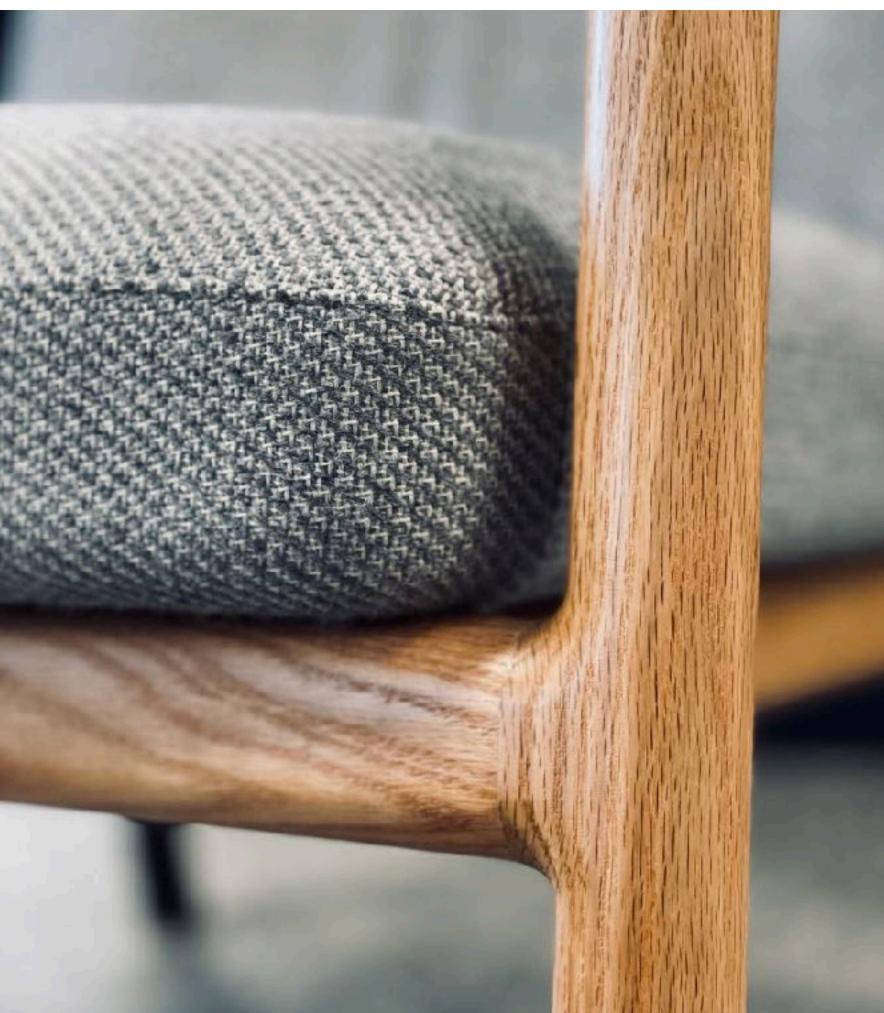

Sprung seat and back with fixed CMHR foam

Top stitch detail

Two Tone upholstery available

Pull stitch detail on backrest