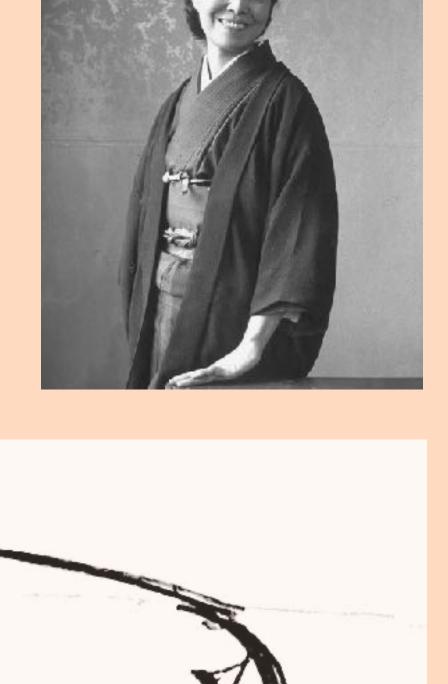

## Lounge Collection

Perfectly proportioned and with every joint seamlessly finished, Katō's absence of hard edges gives it a soft and gentle aura, supplemented by skilfully upholstered back and seat sections whose lines subtly integrate with the show-wood frame.

Flowing around the back of the chair in a horseshoe form, Katō's wide, elliptical arm rail invites the sitter to rest their hands upon it and in turn, feel the chair's natural wood grain texture flowing down the arm.

Patiently honed through an iterative design process, Katō celebrates Lyndon's woodworking creativity. With hints of Scandinavian, Japanese and mid-century modern inspiration, it exemplifies contemporary elegance with a timeless, organic quality.