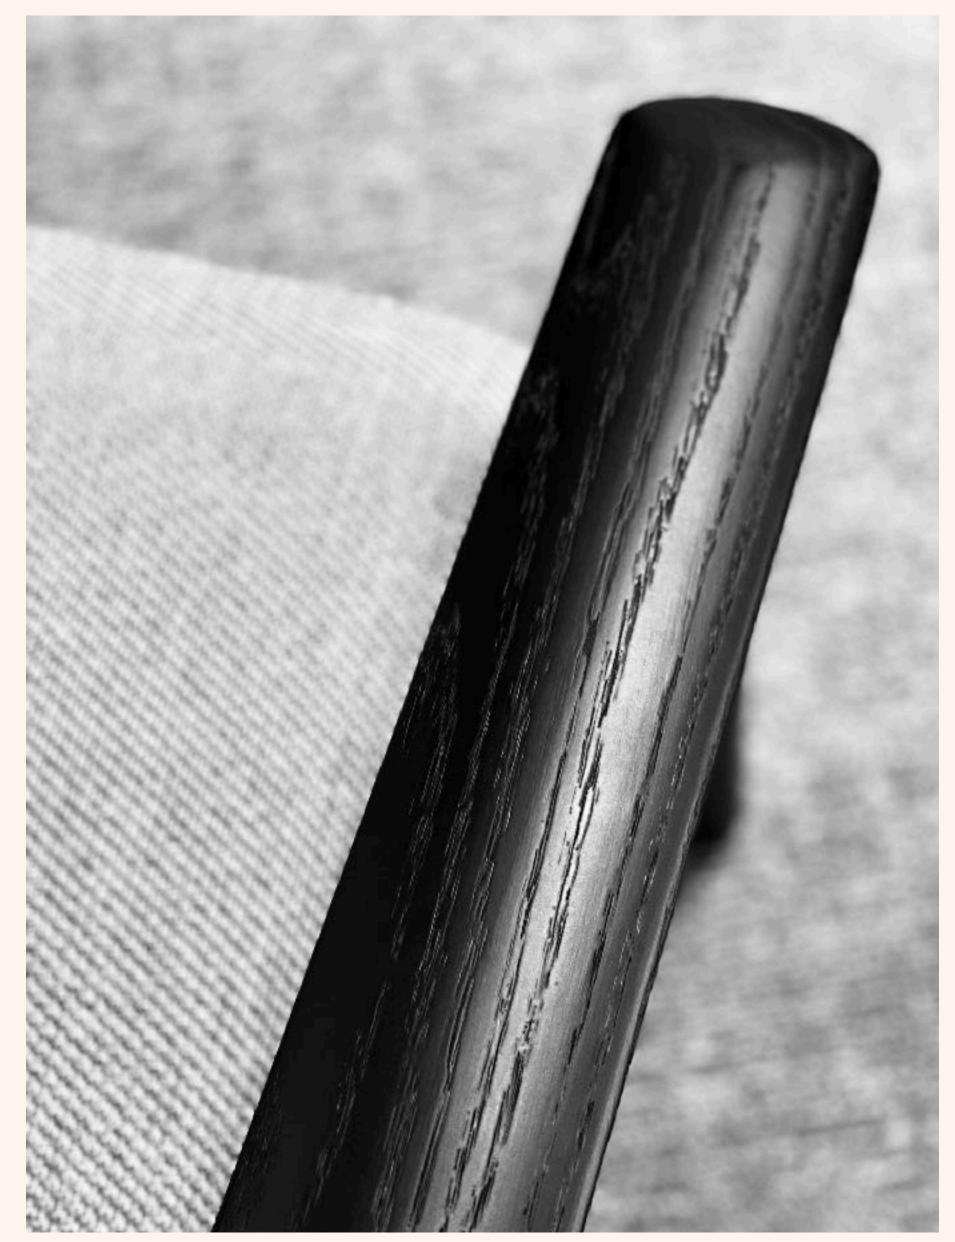

Flowing around the back of the chair in a horseshoe form, Katō's wide, elliptical arm rail invites the sitter to rest their hands upon it and in turn, feel the chair's natural wood grain texture flowing down the arm.

Patiently honed through an iterative design process, Katō celebrates Lyndon's woodworking creativity. With hints of Scandinavian, Japanese and mid-century modern inspiration, it exemplifies contemporary elegance with a timeless, organic quality.