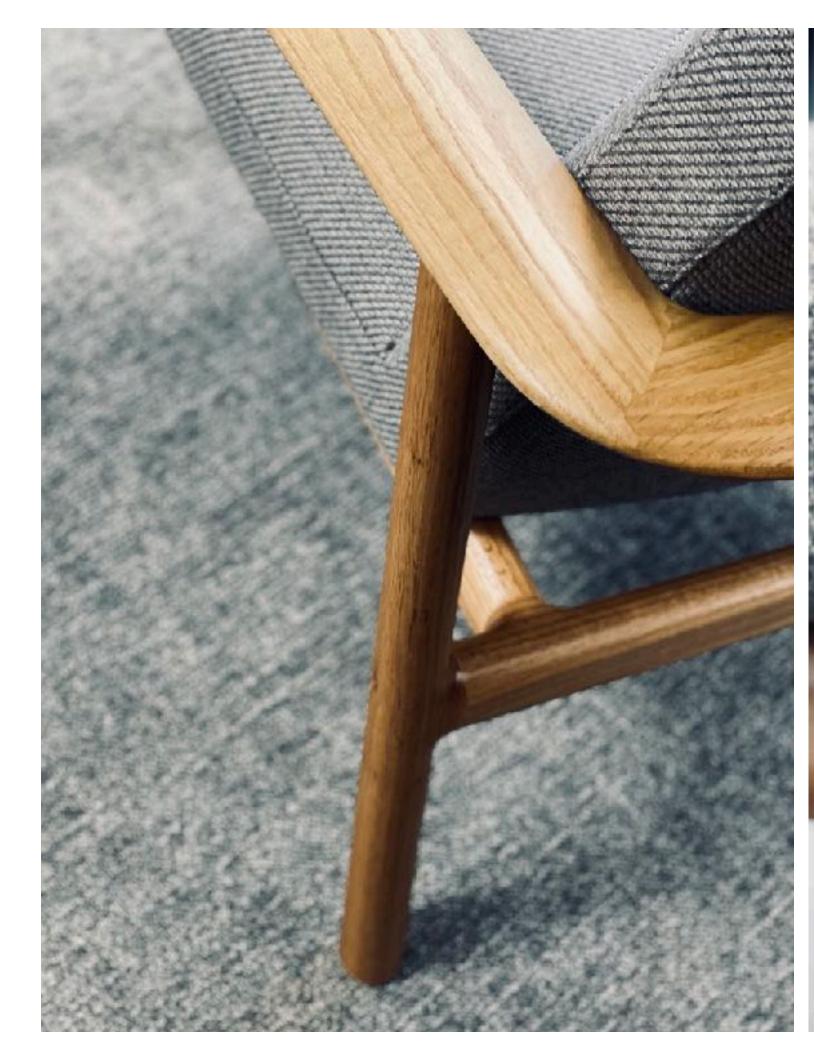

Flowing around the back of the chair in a horseshoe form, Katō's wide, elliptical arm rail invites the sitter to rest their hands upon it and in turn, feel the chair's natural wood grain texture flowing down the arm.

Patiently honed through an iterative design process, Katō celebrates Lyndon's woodworking creativity. With hints of Scandinavian, Japanese and mid-century modern inspiration, it exemplifies contemporary elegance with a timeless, organic quality.