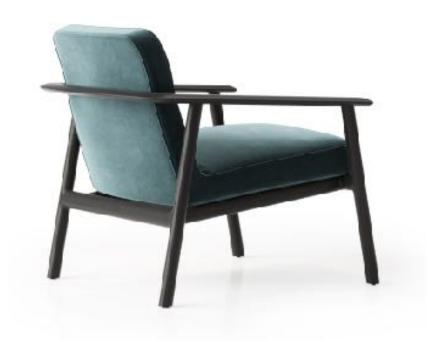

## Lounge Collection

Perfectly proportioned and with every joint seamlessly finished, Katō's absence of hard edges gives it a soft and gentle aura, supplemented by skilfully upholstered back and seat sections whose lines subtly integrate with the show-wood frame.

Flowing around the back of the chair in a horseshoe form, Katō's wide, elliptical arm rail invites the sitter to rest their hands upon it and in turn, feel the chair's natural wood grain texture flowing down the arm.

### KAT/1/BLACK

Height 755mm (29.75")

435mm (17") (Seat)

Width 750mm (29.5")

590mm (23.25") (Seat)

Depth. 810mm (32")

540mm (21.25") (Seat)

Weight. 15.8kg