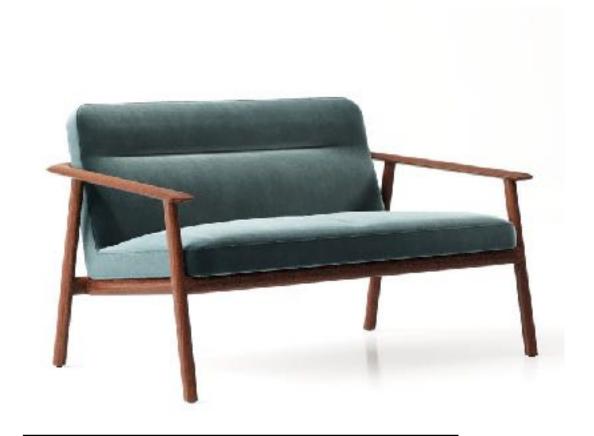

## Lounge Collection

Perfectly proportioned and with every joint seamlessly finished, Katō's absence of hard edges gives it a soft and gentle aura, supplemented by skilfully upholstered back and seat sections whose lines subtly integrate with the show-wood frame.

Flowing around the back of the chair in a horseshoe form, Katō's wide, elliptical arm rail invites the sitter to rest their hands upon it and in turn, feel the chair's natural wood grain texture flowing down the arm.

### KAT/2

Height 755mm (29.75")

435mm (17") (Seat)

Width 1340mm (53")

1180mm (46.5") (Seat)

Depth. 810mm (32")

540mm (21.25") (Seat)

Weight. 25.2kg