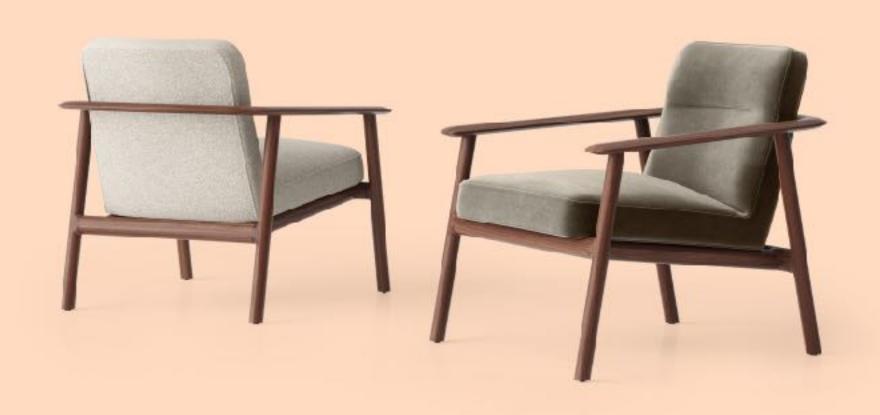

## Lounge Collection

Perfectly proportioned and with every joint seamlessly finished, Katō's absence of hard edges gives it a soft and gentle aura, supplemented by skilfully upholstered back and seat sections whose lines subtly integrate with the show-wood frame.

Flowing around the back of the chair in a horseshoe form, Katō's wide, elliptical arm rail invites the sitter to rest their hands upon it and in turn, feel the chair's natural wood grain texture flowing down the arm.

From informal meeting areas to luxury hospitality or domestic-inspired spaces, Katō can be specified in an abundance of fabrics and colours, either as a statement piece, or a décor element to support a tranquil atmosphere of sophisticated comfort.