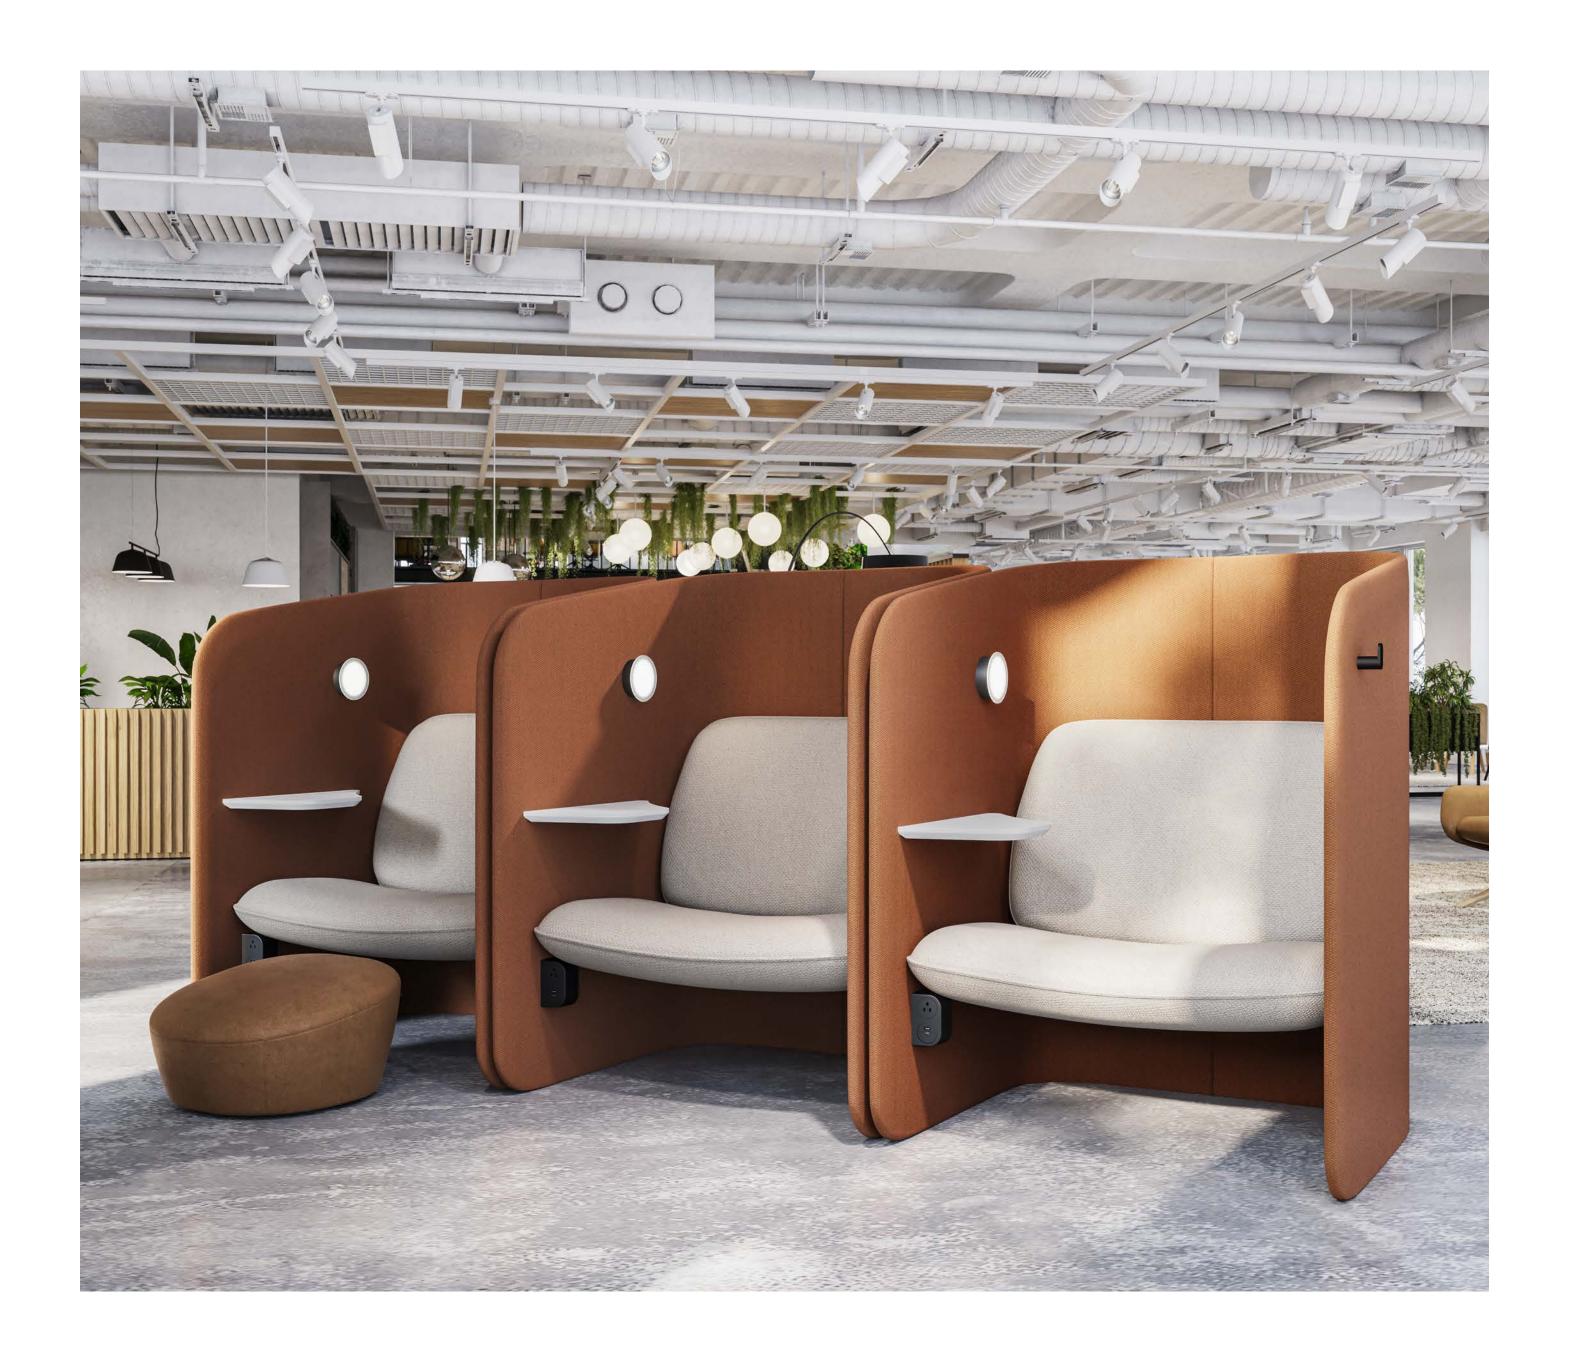

# Frida

Frida, the focus booth that embraces privacy, comfort and style. It's softness, elegance and form draws you in and creates an ideal space to reflect, read or simply take a moment.

The Frida Focus Booth, an exquisite addition to our Booth Collection, brings a touch of lounge luxury while paying homage to the iconic artist Frida Kahlo. Inspired by Kahlo's vibrant spirit and unique style, this booth seamlessly combines functionality and comfort.

With no visible fittings, Frida's seat appears to float on air while its outstanding upholstery offers the cosy appeal of a home away from home. Catching the eye, the seat cushion's pinch stitch edge detail hints at the softness and comfort that awaits you.

While the sides of the screen provide just the right level of visual and acoustic privacy, the seat and back provides day long comfort, making Frida the perfect space to work, make calls or zone out and relax.

The Frida focus booth offers storage by design. Luggage, briefcases or laptop bags can be stowed under the seat, blocked by the sitter's legs for greater security in settings such as airport lounges, atriums, lobbies or co-working hubs.

The straight, vertical sides and back make Frida modular and versatile – an inventive way to define your layout. Multiple units can be placed together in a wall to separate activity areas, or to afford sitters a view through panoramic windows. A pair facing opposite ways in an S-shape adds privacy, with several such pairs creating a winding path of tranquil nooks.