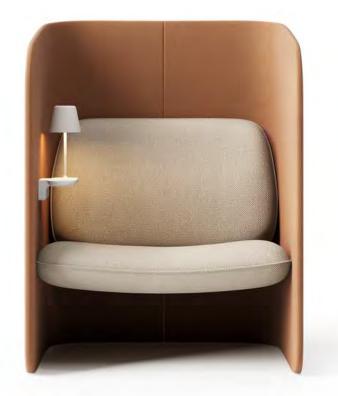

With no visible fittings, Frida's seat appears to float on air while its outstanding upholstery offers the cosy appeal of a home away from home. Catching the eye, the seat cushion's pinch stitch edge detail hints at the softness and comfort that awaits you.

While the sides of the screen provide just the right level of visual and acoustic privacy, the seat and back provides day long comfort, making Frida the perfect space to work, make calls or zone out and relax.

## Frida Accessories

**Coat Hook**Black or white

Task Light

Power

Phase power unit with 1x power, 1x TUF-R (A+C) - Black or white

**Small Shelf**155mm wide, available in standard Fenix finishes

Large Shelf
280mm wide, available in standard Fenix finishes