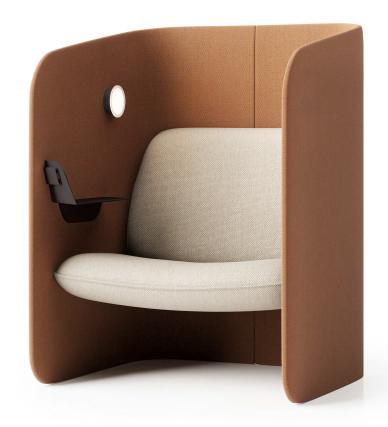

## Frida Accessories

**Coat Hook**Black or white

Task Light

Power

Phase power unit with 1x power, 1x TUF-R (A+C) - Black or white

**Small Shelf**155mm wide, available in standard Fenix finishes

Large Shelf
280mm wide, available in standard Fenix finishes

VC - Video Conferencing Shelf induction phone charger & USB A/C sockets – Right Hand Side Only - Black.

**Hart Footstool** 

**Lina Laptop Table**Available in the 8 Standard Boss Colours

#### Features

- Upholstered privacy screen with acoustic benefits
- Sprung seat and back for enhanced comfort
- Under seat storage (suitable for hand luggage)
- Phase power unit with 1x power, 1x TUF-R (A+C) charging is available
- Coat hook to exterior Left or Right handed
- Shelf options Right or Left handed from seated position
  - Small Shelf
  - Large task shelf (1 shelf per unit)
- Video Conferencing Shelf with induction phone charger & USB A/C sockets – Right Hand Side Only SEE IMAGES TOP RIGHT
- Two tone options available (seating & screen)
- Can not be upholstered in fabric bands 0 or 1
- The only approved band 2 fabrics are: Kvadrat Remix - Camira Sumi - Camira Main Line Flax