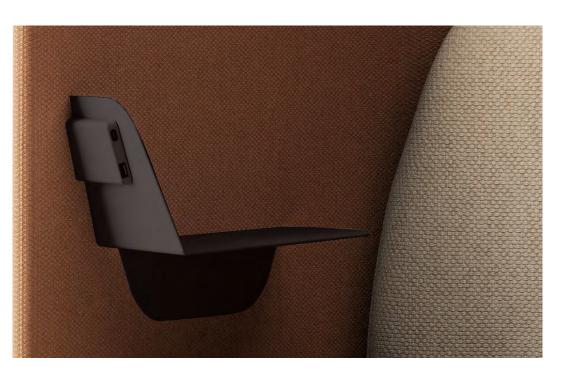

## Frida Accessories

**Coat Hook**Black or white

Task Light

Power

Phase power unit with 1x power, 1x TUF-R (A+C) - Black or white

**Small Shelf**155mm wide, available in standard Fenix finishes

Large Shelf
280mm wide, available in standard Fenix finishes