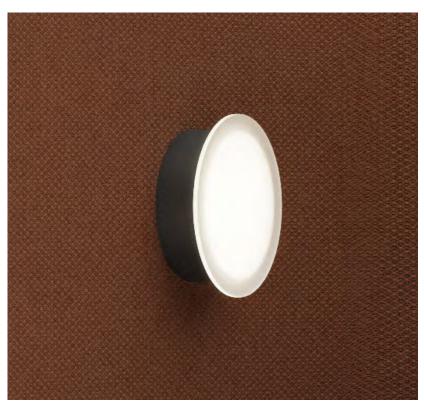

## Frida Accessories

**Coat Hook**Black or white

Task Light

Power

Phase power unit with 1x power, 1x TUF-R (A+C) - Black or white

**Small Shelf**155mm wide, available in standard Fenix finishes

Large Shelf
280mm wide, available in standard Fenix finishes