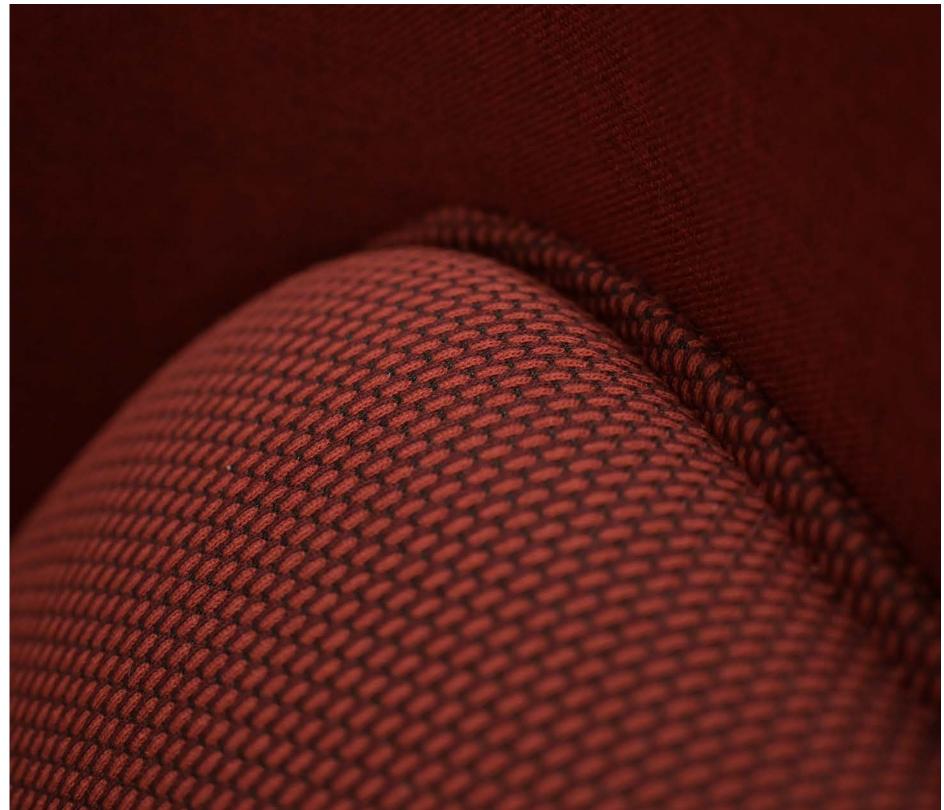

With no visible fittings, Frida's seat appears to float on air while its outstanding upholstery offers the cosy appeal of a home away from home. Catching the eye, the seat cushion's pinch stitch edge detail hints at the softness and comfort that awaits you.

While the sides of the screen provide just the right level of visual and acoustic privacy, the seat and back provides day long comfort, making Frida the perfect space to work, make calls or zone out and relax.