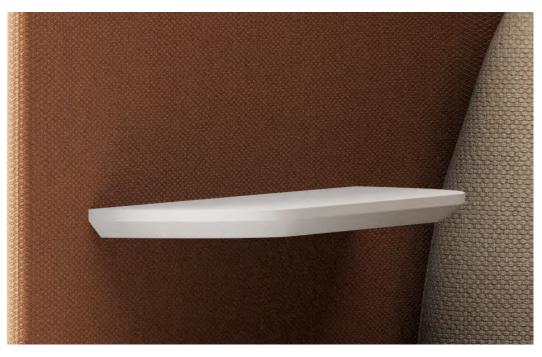

## Frida Accessories

**Coat Hook**Black or white

Task Light

Power

Phase power unit with 1x power, 1x TUF-R (A+C) - Black or white

**Small Shelf**155mm wide, available in standard Fenix finishes

Large Shelf
280mm wide, available in standard Fenix finishes