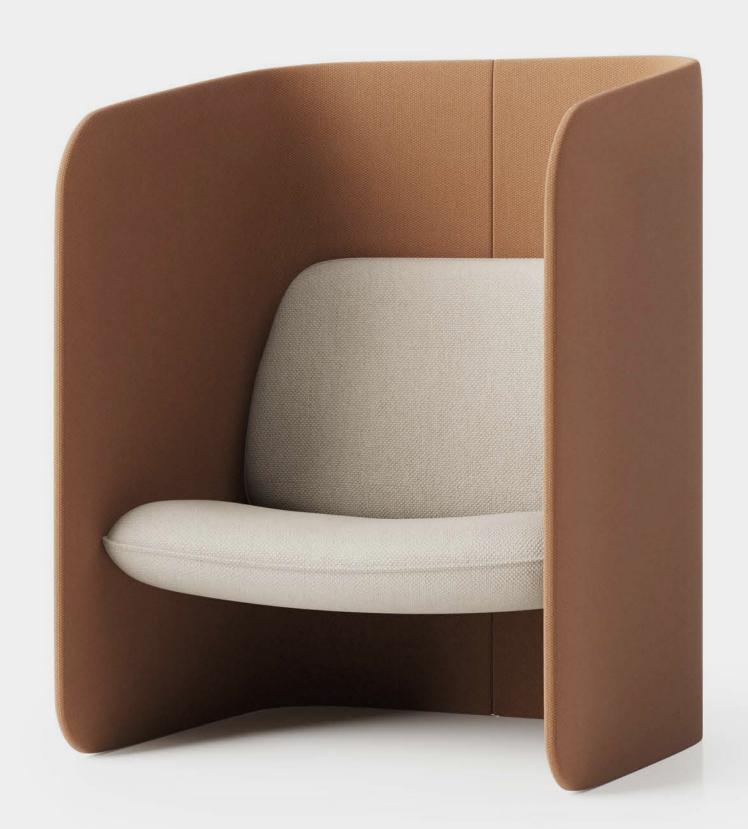

# Frida

Frida, the focus booth that embraces privacy, comfort and style. It's softness, elegance and form draws you in and creates an ideal space to reflect, read or simply take a moment.

The Frida Focus Booth, an exquisite addition to our Booth Collection, brings a touch of lounge luxury while paying homage to the iconic artist Frida Kahlo. Inspired by Kahlo's vibrant spirit and unique style, this booth seamlessly combines functionality and comfort.

With no visible fittings, Frida's seat appears to float on air while its outstanding upholstery offers the cosy appeal of a home away from home. Catching the eye, the seat cushion's pinch stitch edge detail hints at the softness and comfort that awaits you.

While the sides of the screen provide just the right level of visual and acoustic privacy, the seat and back provides day long comfort, making Frida the perfect space to work, make calls or zone out and relax.

The Frida focus booth offers storage by design. Luggage, briefcases or laptop bags can be stowed under the seat, blocked by the sitter's legs for greater security in settings such as airport lounges, atriums, lobbies or co-working hubs.

The straight, vertical sides and back make Frida modular and versatile – an inventive way to define your layout. Multiple units can be placed together in a wall to separate activity areas, or to afford sitters a view through panoramic windows. A pair facing opposite ways in an S-shape adds privacy, with several such pairs creating a winding path of tranquil nooks.