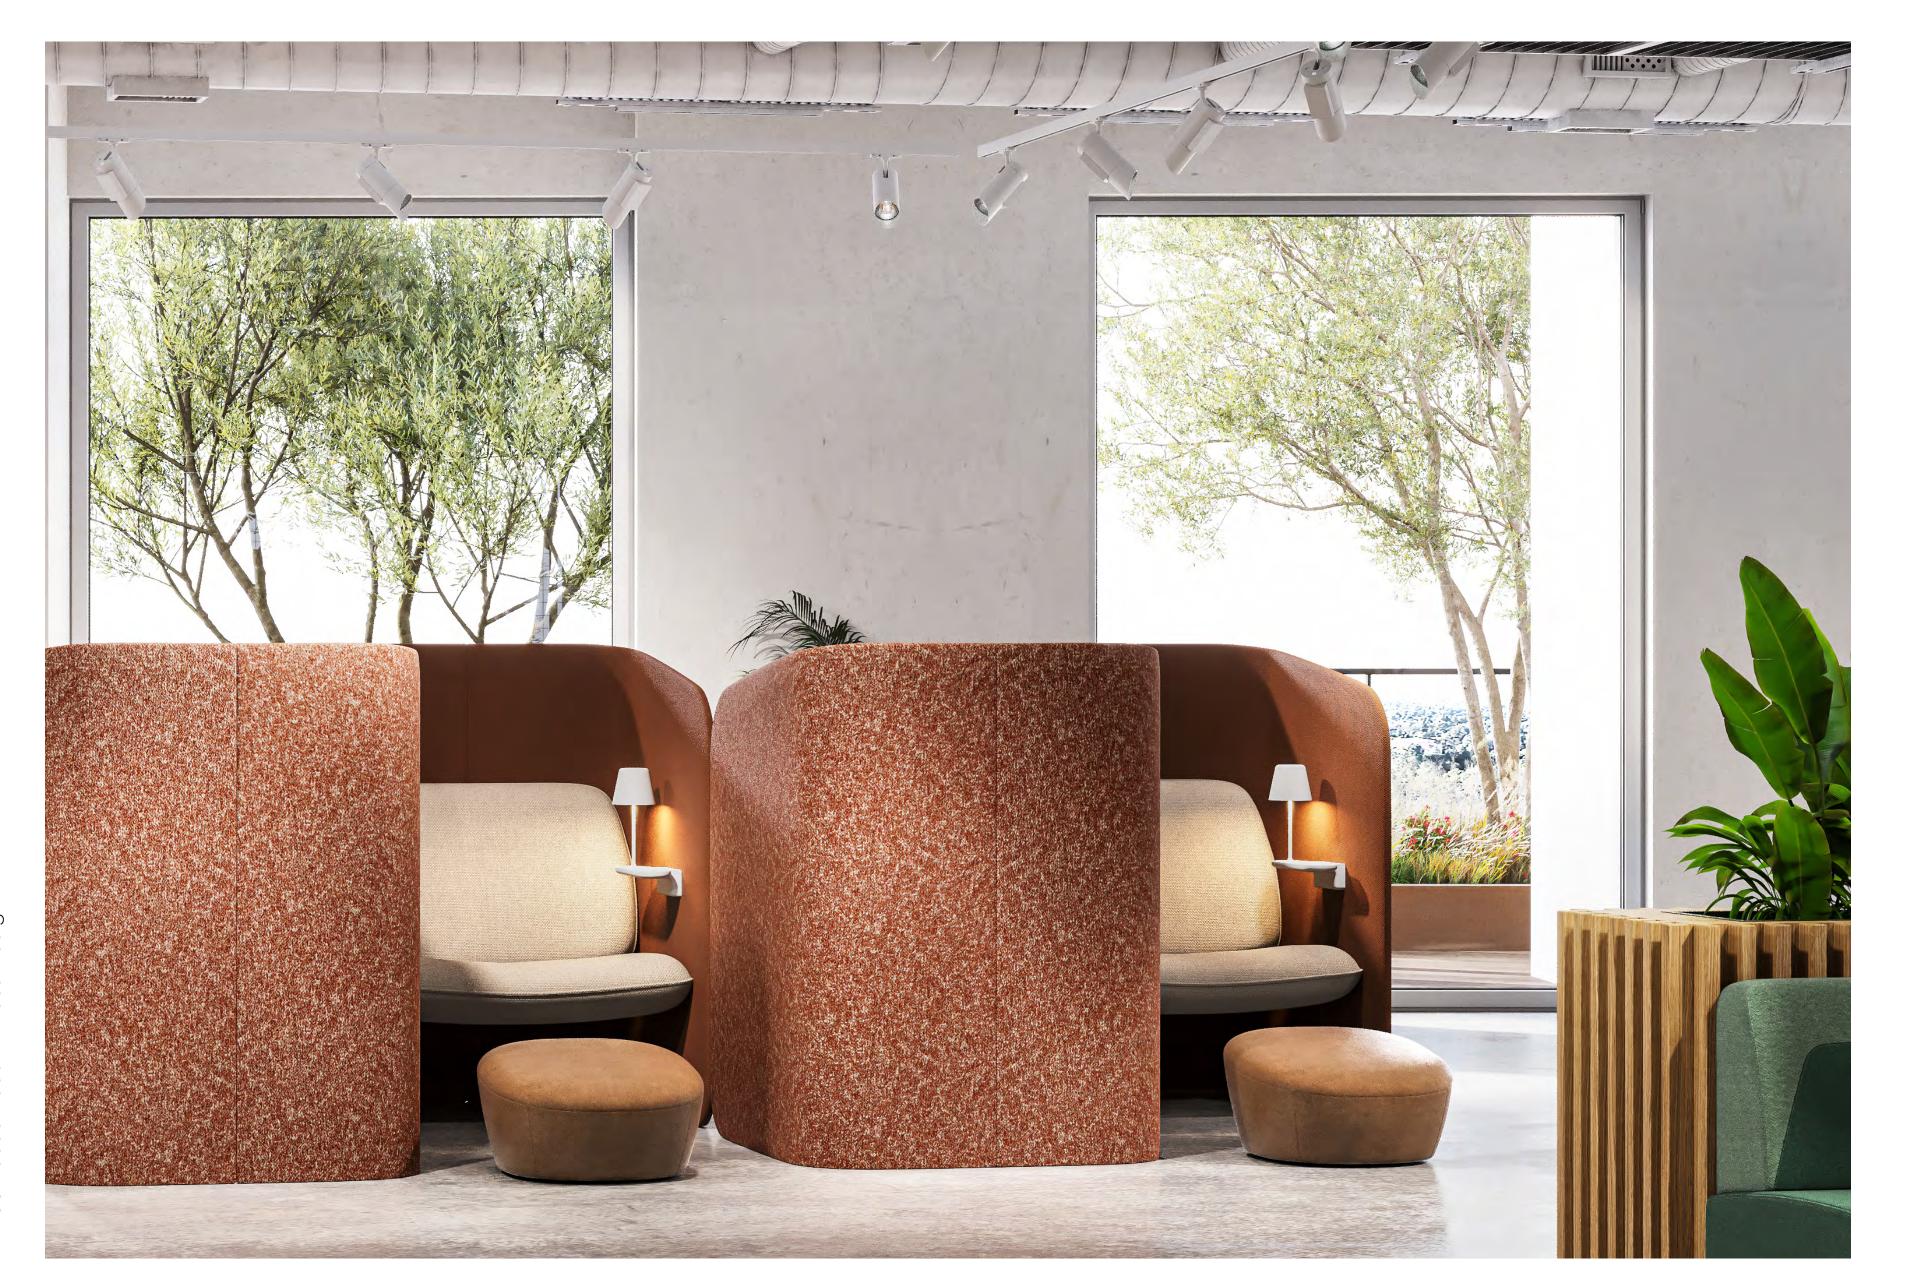

The straight, vertical sides and back make Frida modular and versatile – an inventive way to define your layout. Multiple units can be placed together in a wall to separate activity areas, or to afford sitters a view through panoramic windows. A pair facing opposite ways in an S-shape adds privacy, with several such pairs creating a winding path of tranquil nooks.

### Details

Inspired by the free thinking and creativity of Frida Kahlo, this is a booth with a different perspective, putting the focus on softness and comfort. More than just a space for work, Frida's gentle aesthetic relaxes and can de-stresses the user to support both wellbeing and productivity.