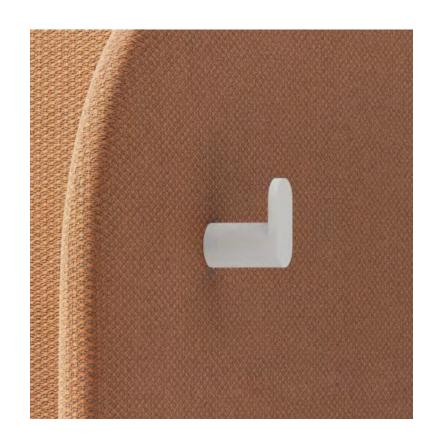

## Frida Accessories

**Coat Hook**Black or white

Task Light

Power

Phase power unit with 1x power, 1x TUF-R (A+C) - Black or white

**Small Shelf**155mm wide, available in standard Fenix finishes

Large Shelf
280mm wide, available in standard Fenix finishes