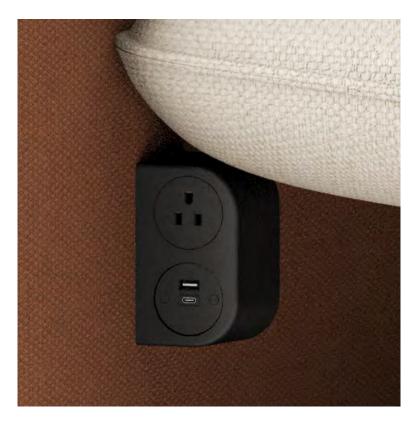

## Frida Accessories

**Coat Hook**Black or white

Task Light

Power

Phase power unit with 1x power, 1x TUF-R (A+C) - Black or white

**Small Shelf**155mm wide, available in standard Fenix finishes

Large Shelf
280mm wide, available in standard Fenix finishes

VC - Video Conferencing Shelf induction phone charger & USB A/C sockets – Right Hand Side Only - Black.

**Hart Footstool** 

**Lina Laptop Table**Available in the 8 Standard Boss Colours

#### Features

- Upholstered privacy screen with acoustic benefits
- Sprung seat and back for enhanced comfort
- Under seat storage (suitable for hand luggage)
- Phase power unit with 1x power, 1x TUF-R (A+C) charging is available
- Coat hook to exterior Left or Right handed
- Shelf options Right or Left handed from seated position
  - Small Shelf
  - Large task shelf (1 shelf per unit)
- Video Conferencing Shelf with induction phone charger & USB A/C sockets – Right Hand Side Only SEE IMAGES TOP RIGHT
- Two tone options available (seating & screen)
- Can not be upholstered in fabric bands 0 or 1
- The only approved band 2 fabrics are: Kvadrat Remix - Camira Sumi - Camira Main Line Flax