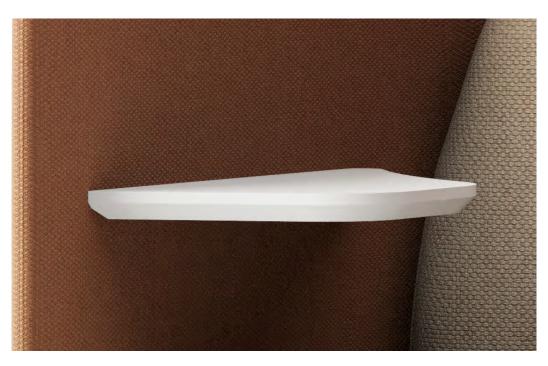

## Frida Accessories

**Coat Hook**Black or white

Task Light

Power

Phase power unit with 1x power, 1x TUF-R (A+C) - Black or white

**Small Shelf**155mm wide, available in standard Fenix finishes

Large Shelf
280mm wide, available in standard Fenix finishes