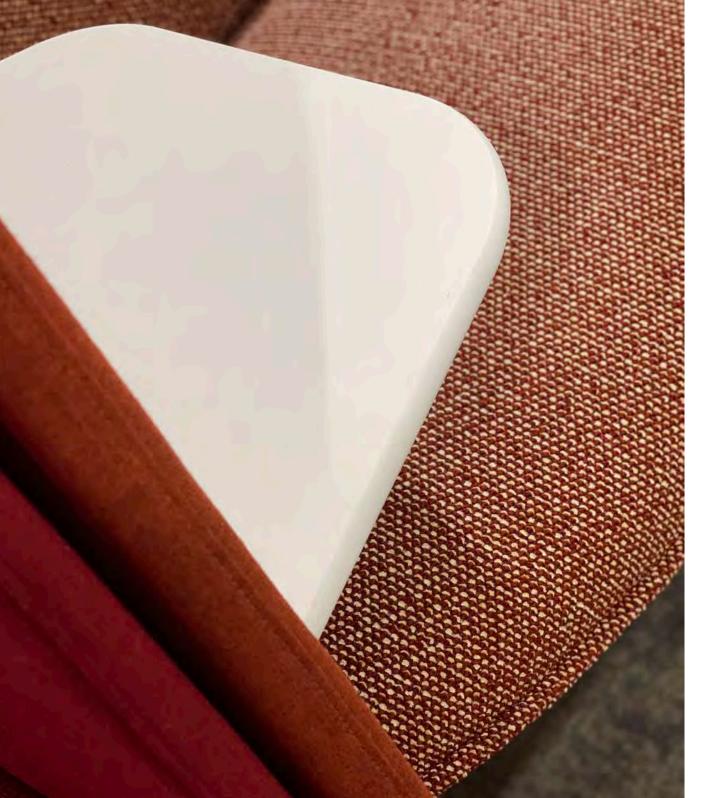

## Frida Accessories

**Coat Hook**Black or white

Task Light

Power

Phase power unit with 1x power, 1x TUF-R (A+C) - Black or white

**Small Shelf**155mm wide, available in standard Fenix finishes

Large Shelf
280mm wide, available in standard Fenix finishes

VC - Video Conferencing Shelf induction phone charger & USB A/C sockets – Right Hand Side Only - Black.

**Hart Footstool** 

**Lina Laptop Table**Available in the 8 Standard Boss Colours