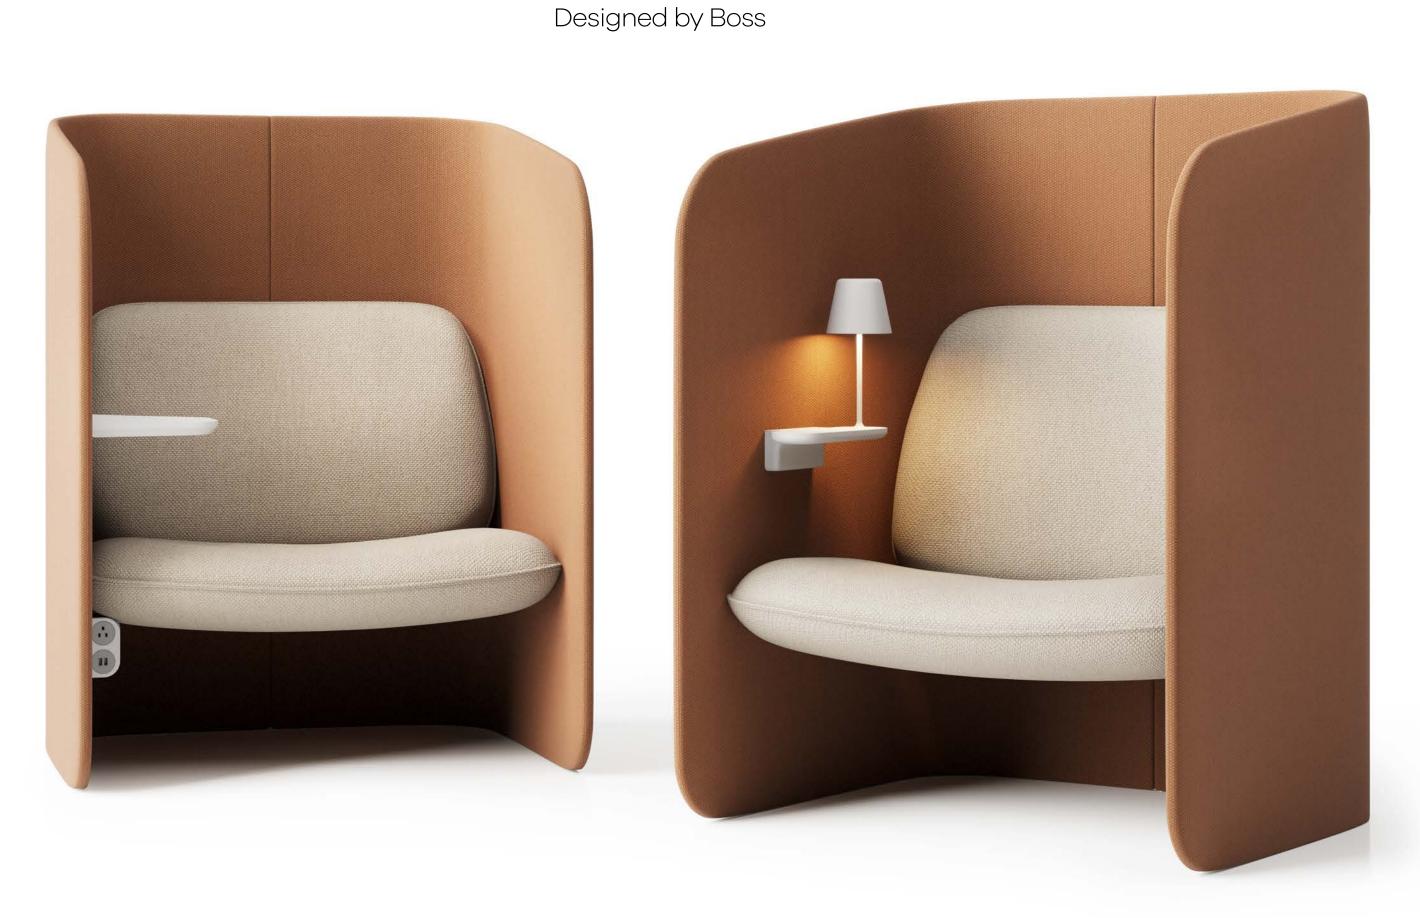

With no visible fittings, Frida's seat appears to float on air while its outstanding upholstery offers the cosy appeal of a home away from home. Catching the eye, the seat cushion's pinch stitch edge detail hints at the softness and comfort that awaits you.

While the sides of the screen provide just the right level of visual and acoustic privacy, the seat and back provides day long comfort, making Frida the perfect space to work, make calls or zone out and relax.

The Frida focus booth offers storage by design. Luggage, briefcases or laptop bags can be stowed under the seat, blocked by the sitter's legs for greater security in settings such as airport lounges, atriums, lobbies or co-working hubs.

## Frida Accessories

**Coat Hook**Black or white

Task Light

Power

Phase power unit with 1x power, 1x TUF-R (A+C) - Black or white

**Small Shelf**155mm wide, available in standard Fenix finishes

Large Shelf
280mm wide, available in standard Fenix finishes

VC - Video Conferencing Shelf induction phone charger & USB A/C sockets – Right Hand Side Only - Black.

**Hart Footstool** 

**Lina Laptop Table**Available in the 8 Standard Boss Colours