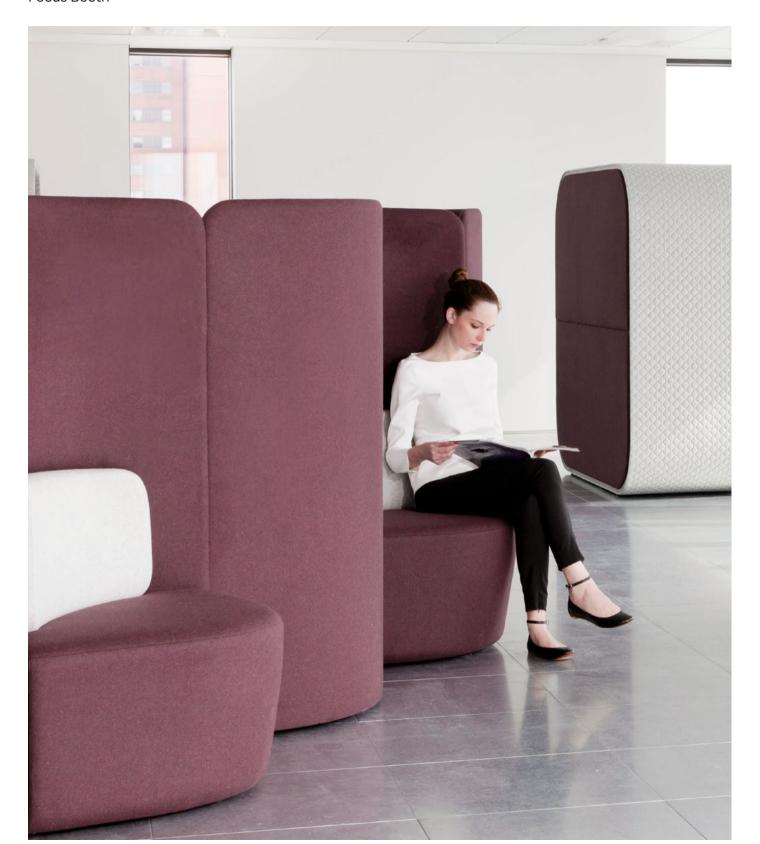

Based around one simple unit, Shuffle

spaces and partitioning.

associated with soft upholstery such as

touchdown and breakout areas, meeting

| SHU/2                                                                                                                                     | Code: | Description       | COM /1 | 2    | 3    | 4    | 5    | 6    | 7    | 8    | 9    | 10   | (ly) | (lb) |
|-------------------------------------------------------------------------------------------------------------------------------------------|-------|-------------------|--------|------|------|------|------|------|------|------|------|------|------|------|
|                                                                                                                                           | SHU/2 | Shuffle high-back | 3248   | 3418 | 3612 | 3744 | 3976 | 4140 | 4434 | 4766 | 5192 | 5586 | 7.75 | 82   |
| DIMENSIONS   Height: 1500mm (59")   Width: 1055mm (41.5")   Depth: 715mm (28.25")   Seat Height: 460mm (18")   Seat Depth: 510mm (20.25") |       |                   |        |      |      |      |      |      |      |      |      |      |      |      |

N.B. Leather is a natural material which will crease and 'puddle'.

Shuffle provides an informal meeting

possibilities. Available as a high and

absorbs ambient background noise.

low back option the contoured design

enhances the acoustic properties and

space with endless configuration

🗍 Fabric Linear Yard 💮 Leather Square Footage 🙇 Product Weight

bossdesign.com/us 296 297 BOSS | SHUFFLE