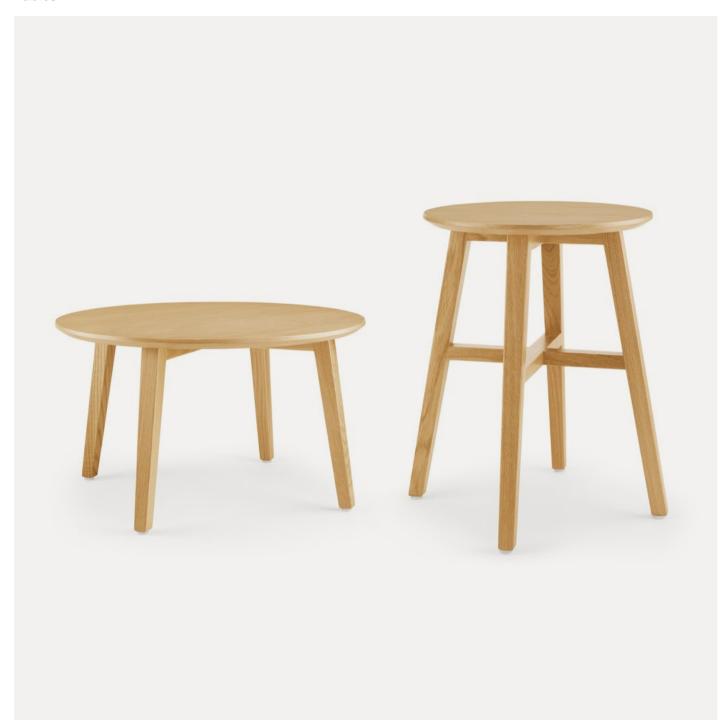

| PAUSE TABLE                                                                                                                | Code:      | Description                             | \$   | (IP) |
|----------------------------------------------------------------------------------------------------------------------------|------------|-----------------------------------------|------|------|
| DIMENSIONS           Height:         500mm (20")           Width:         450mm (18")           Depth:         450mm (18") | PAU/1/ OAK | Pause side table, Oak<br>(As Shown)     | 1346 | 8    |
|                                                                                                                            | PAU/1/ABW  | Pause side table, American Black Walnut | 1538 | 8    |

|                                                                      |           |                                          |      | (lb) |
|----------------------------------------------------------------------|-----------|------------------------------------------|------|------|
| DIMENSIONS Height: 350mm (14") Width: 600mm (24") Depth: 600mm (24") | WAI/1/OAK | Wait coffee table, Oak<br>(As Shown)     | 1236 | 11   |
|                                                                      | WAI/1/ABW | Wait coffee table, American Black Walnut | 1344 | 11   |