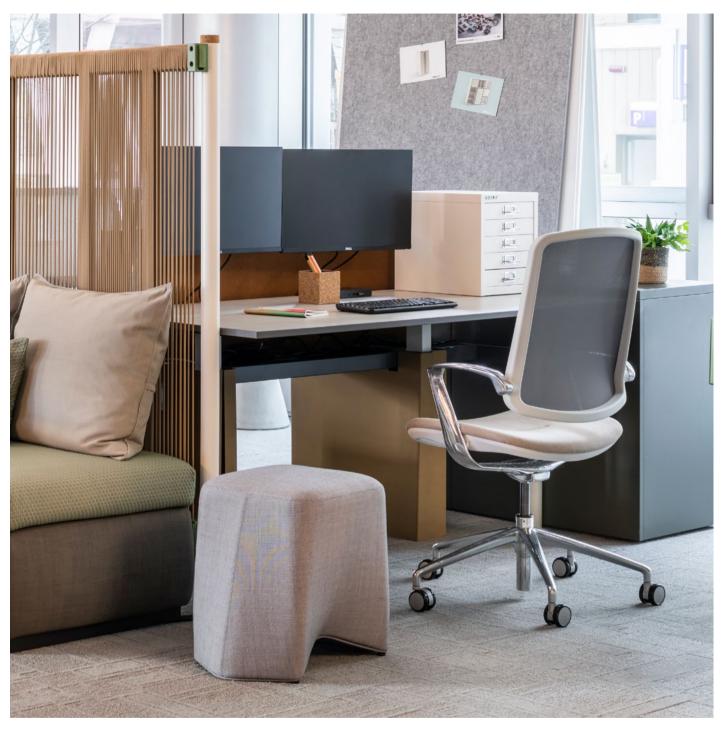

## **Range Information**

Hoot is a versatile and playful stool. Its practical structure offers a unique aesthetic that looks at home in any reception, breakout, bar or lounge area. Hoot's distinctive design allows each stool to neatly nest together to create a multitude of configurations, including benching and individually shaped configurations.

- Fully upholstered in any fabric
- CMHR moulded foam body
- Glides are suitable for carpet and hard floors
- Stitch detail
- Not recommended to be upholstered in Grade 1 fabrics

| HOOT<br>STOOL                                                                         | Code: | Description             | сом<br>/1 | 2   | 3   | 4   | 5   | 6   | 7   | 8   | 9   | 10   | COL | L1  | L2   | L3   | (ly) | (ft²) | (11 |
|---------------------------------------------------------------------------------------|-------|-------------------------|-----------|-----|-----|-----|-----|-----|-----|-----|-----|------|-----|-----|------|------|------|-------|-----|
|                                                                                       | ноо/1 | Fully uphoistered stool | 624       | 654 | 690 | 714 | 756 | 786 | 838 | 898 | 974 | 1044 | 658 | 978 | 1178 | 1798 | 1.25 | 23    | 1   |
| DIMENSIONS<br>Height: 470mm (18.5")<br>Width: 550mm (21.75")<br>Depth: 360mm (14.25") |       |                         |           |     |     |     |     |     |     |     |     |      |     |     |      |      |      |       |     |