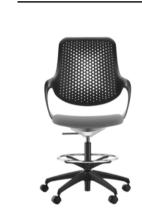

## **Range Information**

- Made from a single organic ribbon that sweeps from under the seat, through the arm and over the backrest creating an incredibly slim and refined shape to compliment the human form.
- Choice of 4 or 5 star base with castors or glides.
- The upholstered seat can be finished in any fabric color.
- Coza can be used as a workstation chair, as well as being suitable for touchdown and meeting settings.
- Coza is available in two standard colors: Graphite Black and Stone Gray.
- Special colors are available upon request against a strict minimum batch quantity of 200 units.