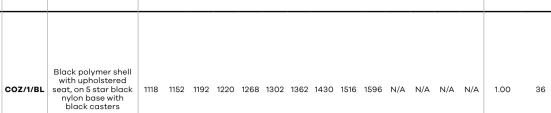

Height: 900-1010mm (35.25") Width: 610mm (23.75") 750mm (29.5") Depth: Seat Height: 400-510mm (15.5-20")

Code:

Stone Gray polymer shell with upholstered seat, COZ/1/ on 5 star black nylon base with black casters

Description

1118 1152 1192 1220 1268 1302 1362 1430 1516 1596 N/A N/A N/A N/A N/A 1.00

COM 2

DIMENSIONS

1180-1290mm (") Height: Width: 610mm (23.75") 750mm (29.5") Seat Height: 400-510mm (15.5-20")

Black cashier, poly-mer shell with arms and upholstered seat, on 5 star black COZ/2/ nylon base with